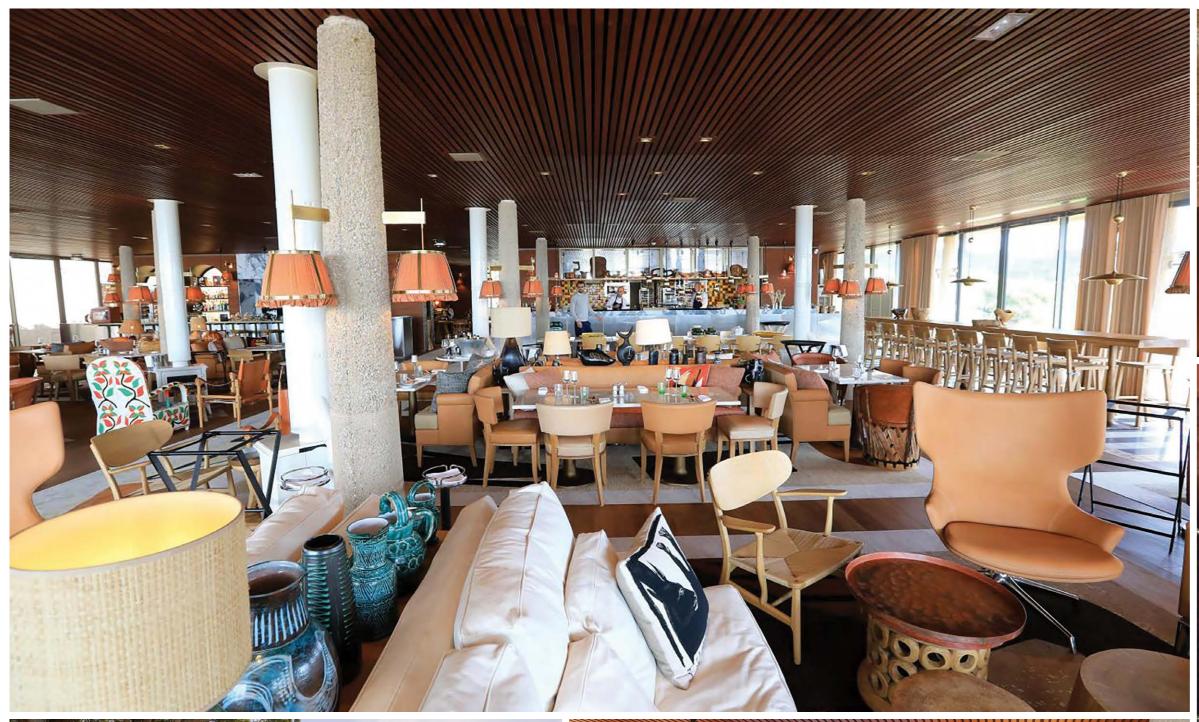

Situated in the heart of the Cote d'Azur, the iconic Carlton Cannes, a Regent Hotel, has recently reopened its doors. The 332-key hotel underwent a comprehensive renovation led by French interior designer Tristan Auer. This two-year-long renovation aimed to preserve the hotel's historic features, including its Belle Epoque facade.

Noteworthy additions to the property include two new wings, now housing luxury residences, which gracefully envelop the rear of the hotel. This expansion has given rise to an enclosed landscaped garden, enhancing the overall charm and allure of the iconic Carlton Cannes.