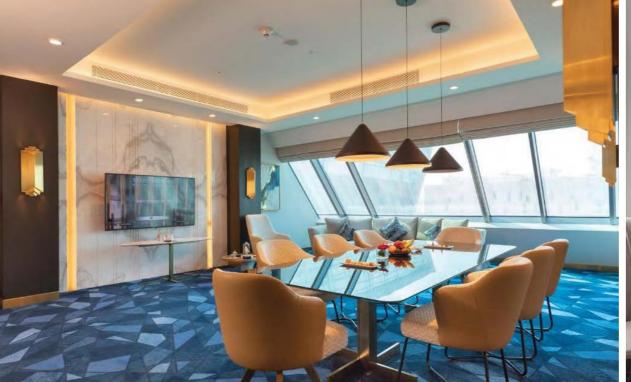

#### MIND PARK Kragujevac, Serbia

The recently completed project for Mind Park in Kragujevac stands as a testament to our ability to create interiors of exceptional beauty and cutting-edge design, not only abroad but right here at home. Mind Park is not just a physical space, it's a convergence of ideas, technology, and logistics—a modern hub and the largest technological-industrial park in the region.

Our involvement in furnishing the interiors of the head office was an opportunity to infuse this space with unparalleled aesthetics and functionality. The 20-meter-high 3D American walnut cladding pattern, an awe-inspiring staircase, and a lantern suspended 20 meters above the ground contribute to the park's grandeur. The lobby boasts a captivating replica of a container, a striking spider wall combining leather and steel, and a fusion of velvet and metal.

Every detail, from leather-covered columns to the unique design elements, accentuates the modernity and uniqueness of this building.