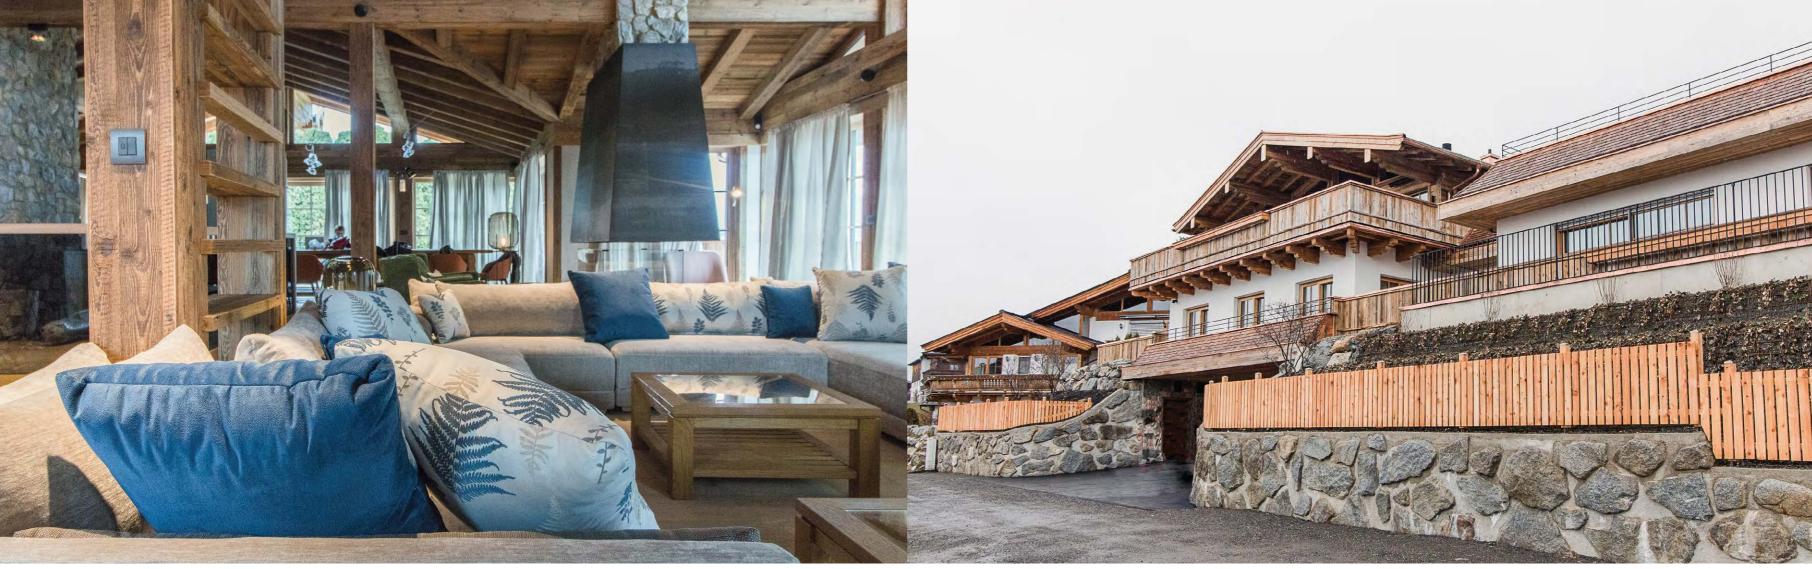

## PRIVATE Kitzbühel, RESIDENCE Austria

The Winter House project, a masterpiece from the initial concept by our designer to the meticulous execution of the work (excluding craftsmanship), proudly bears the distinctive signature of EJ.

Every detail, from the choice of materials to the execution of the work, was carefully curated to bring this vision to life. Contemporary materials, including the innovative Lapitec, were employed to not only showcase modernity but also to enhance functionality.

In crafting this mountain retreat, we looked to the natural environment as our muse. The integration of naturally occurring stone and rustic oak cladding was a deliberate choice to seamlessly blend the Winter House into its surroundings. These materials not only elevate the aesthetics but also contribute to a sense of connection and harmony with the serene mountain landscape.