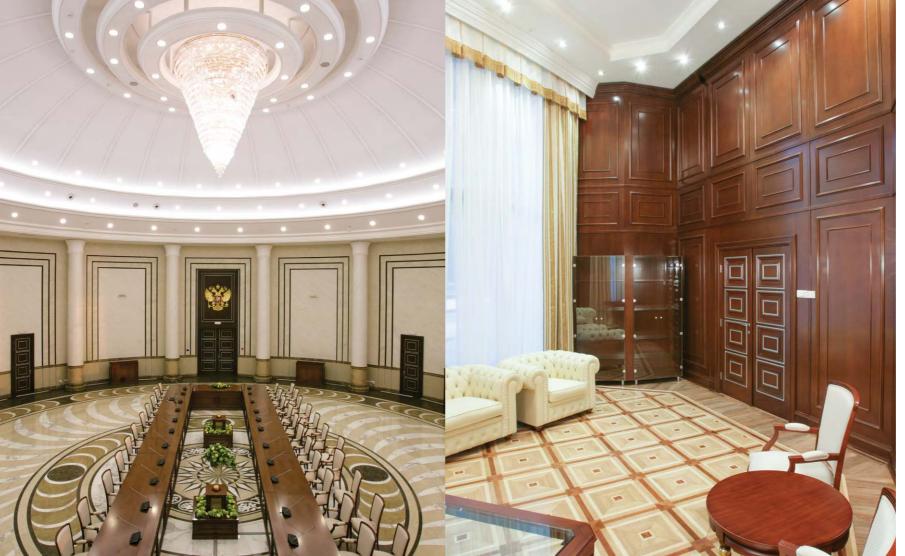

## CONSTITUTIONAL COURT

Moscow, **Russia** 

The Constitutional Court of the Russian Federation holds a distinguished position as one of the most vital state buildings proudly featured on Enterijer Janković's reference list.

Our company, with a commitment to excellence and a reputation for delivering exceptional results, took on the challenge of interior design for this esteemed institution.

In response to this task, we not only met but exceeded expectations, ensuring that the interior of the Constitutional Court reflects the gravity and significance of its role. Our success extends to the production of doors and the highest quality wooden linings, meticulously crafted to enhance the court's ambiance.

The finishing materials chosen for this project are a testament to our dedication to exclusivity, durability, and modernity.