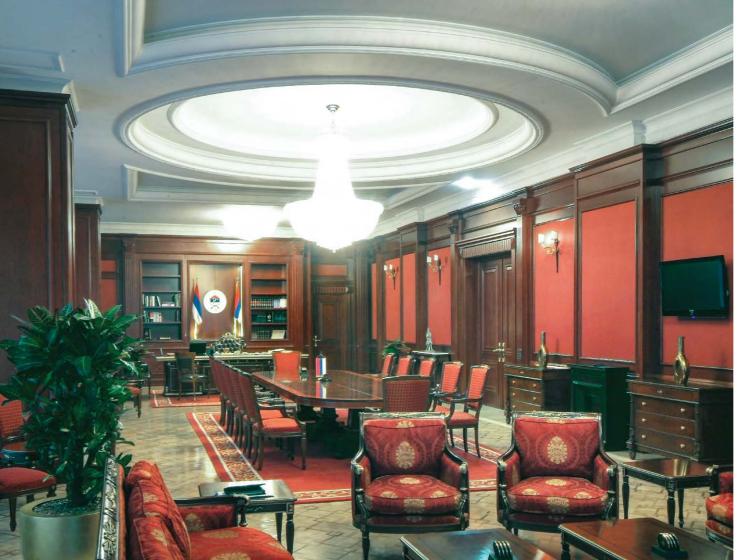

#### GOVERNMENT OF BOSNIAN SERB REPUBLIC

Banja Luka, **Bosnia and Herzegovina** 

Spanning an impressive 52,500 square meters, the Government Building of the Republic of Srpska stands as a monumental structure, comprising dedicated spaces for both the Presidential and Ministerial functions. In addition to its governmental roles, the building boasts a sophisticated touch with the inclusion of a hotel featuring 52 suites.

This remarkable project, designed and delivered by our company, represents a notable achievement within the stringent time frame of under 7 months. The speed and precision with which this expansive structure was conceptualized and brought to fruition underscore our commitment to excellence and efficiency in architectural design.