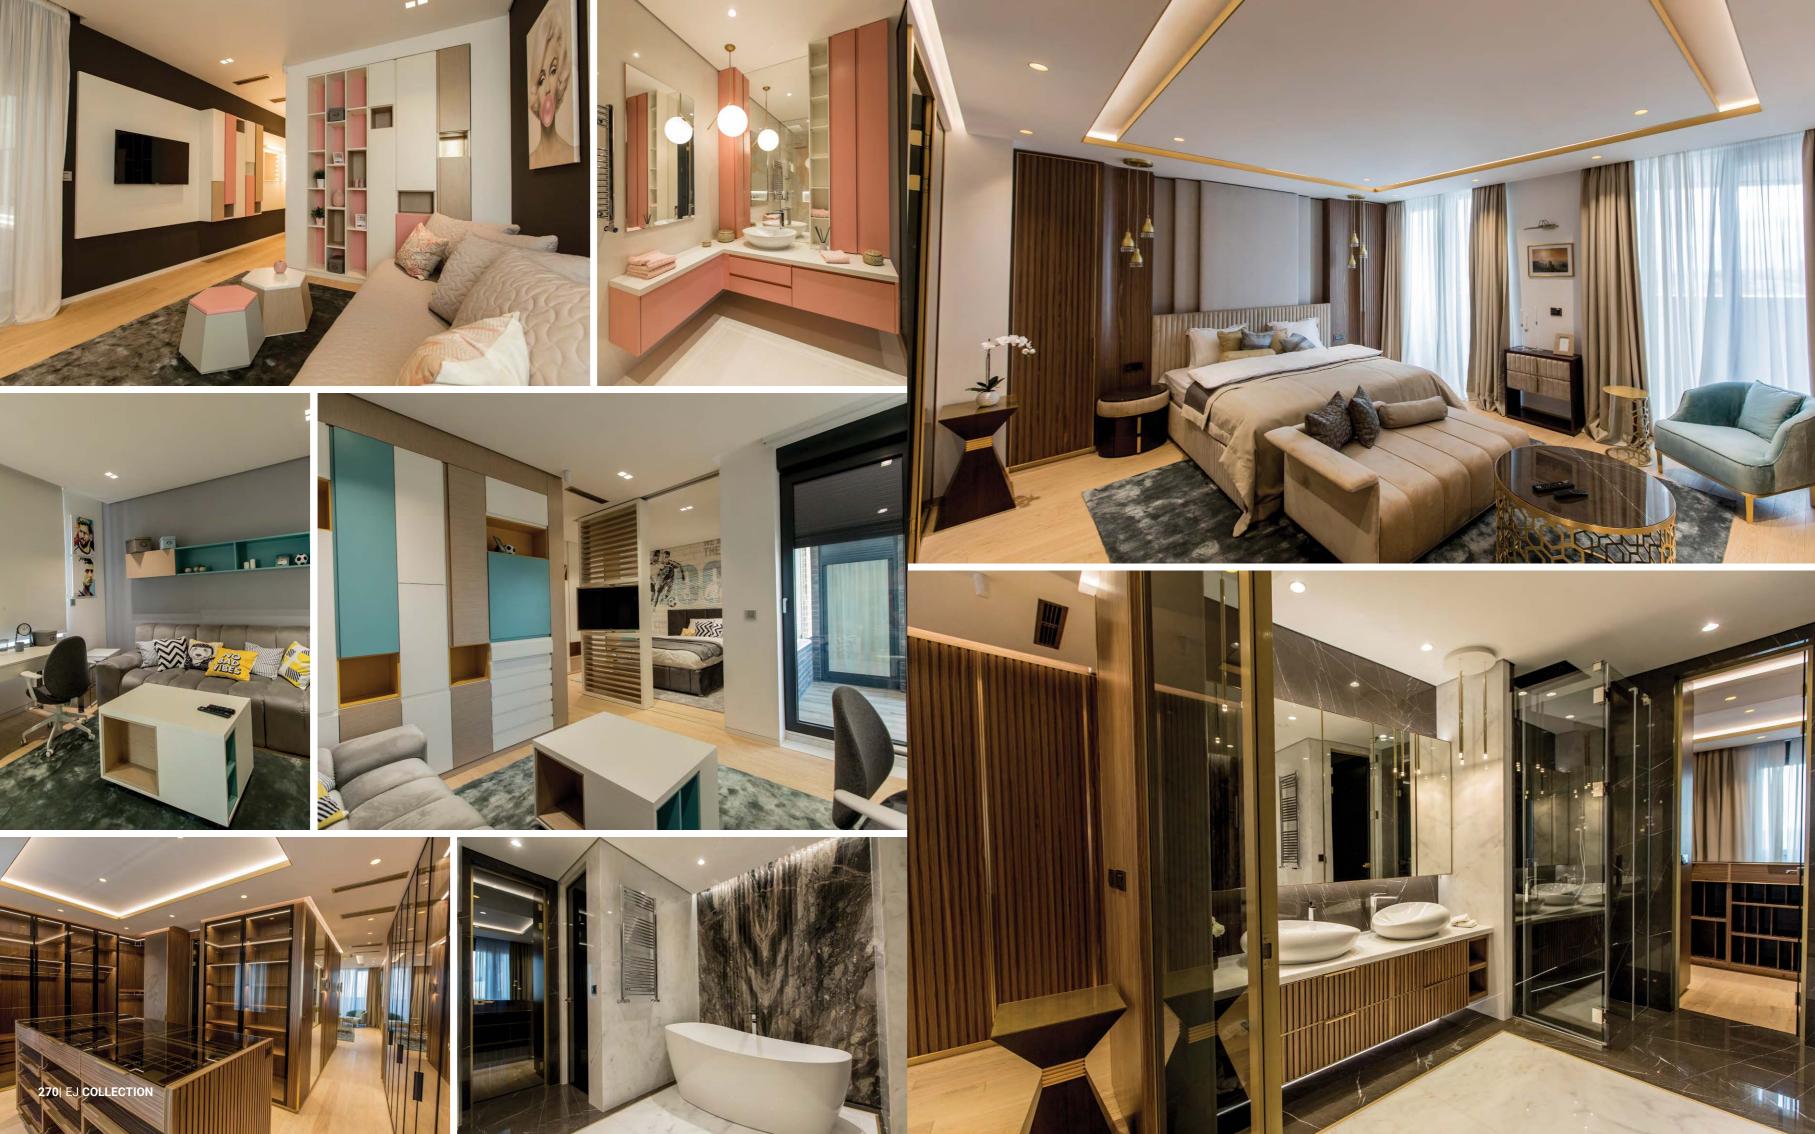

## PRIVATE | S

Novi Sad, **Serbia** 

Enterijer Janković has once again set a new standard, surpassing its own achievements with a modern and uniquely designed project nestled in the heart of the city. What sets this project apart is not just its aesthetics but the meticulous attention to detail and the non-standard production that adheres to the highest standards of workmanship.

Professionalism and efficiency define the installation work, ensuring that the vision becomes reality seamlessly. The interior elements, carefully crafted from wood, stone, brass, and luxury furniture, are not just materials, they are expressions of the latest world trends. Each element adds a layer of sophistication, creating a space that resonates with contemporary elegance.