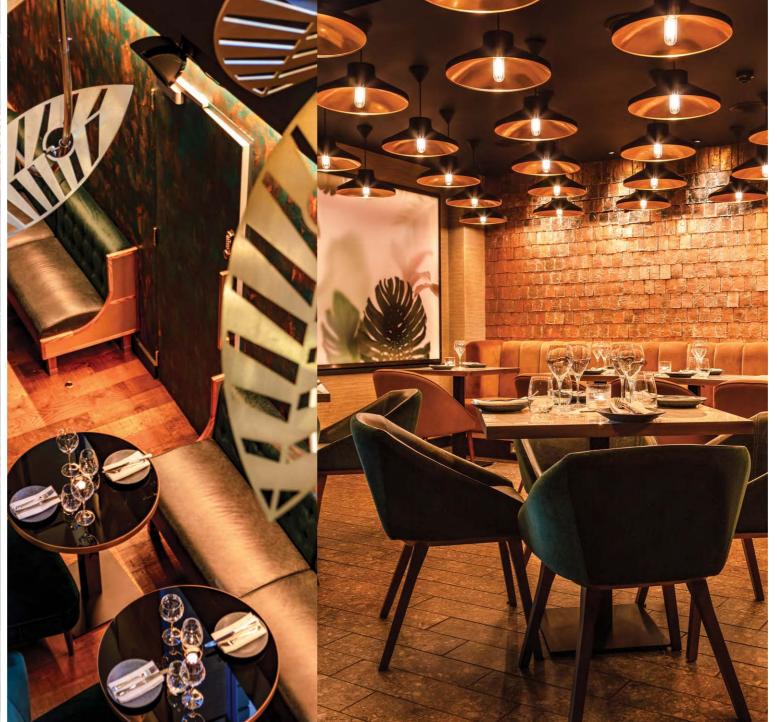

FARZI CAFE

London, **United Kingdom** 

Farzi Café London, inaugurated in 2019 in Haymarket, just minutes away from the renowned Piccadilly Circus, stands as a testament to Enterijer Janković's distinctive touch.

The café-restaurant's ambiance, marked by its tables and chairs, proudly bears the signature of Enterijer Janković.

MISS PARADIS RESTAURANT

New York, **USA** 

Miss Paradis, the modern American restaurant, bears the distinctive design touch of the renowned eccentric designer Philippe Starck. The two-storey space, featuring 120 seats, has been furnished by Enterijer Janković.