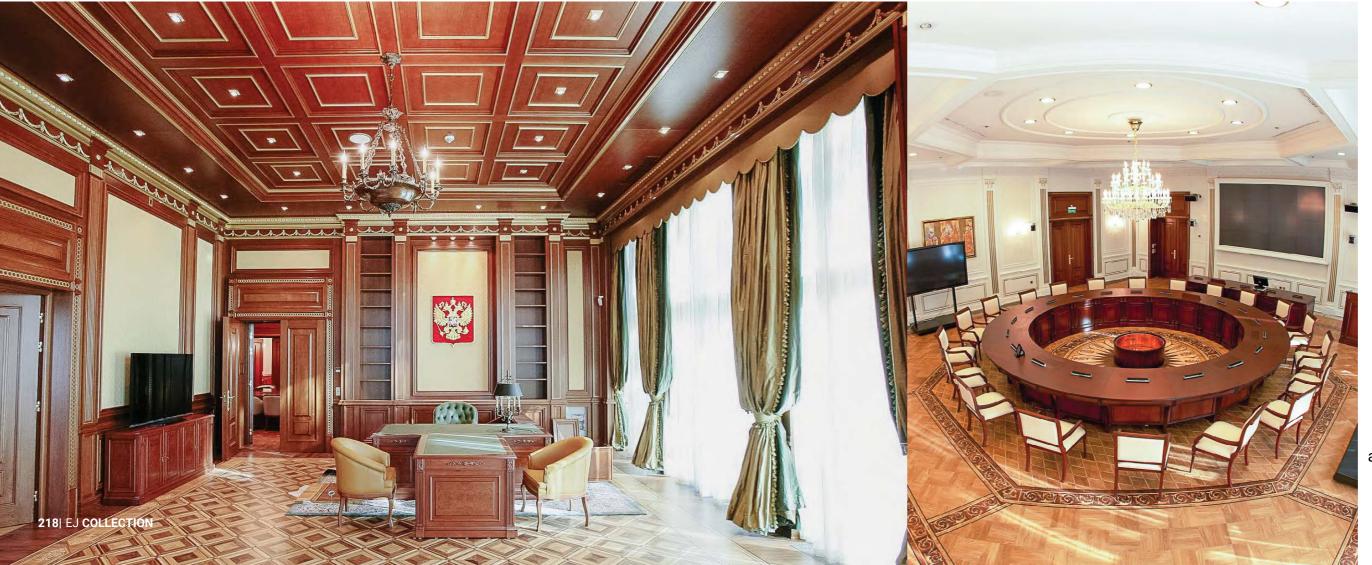

## CONSTITUTIONAL COURT

Moscow, **Russia** 

The Constitutional Court of the Russian Federation holds a distinguished position as one of the most vital state buildings proudly featured on Enterijer Janković's reference list.

Our company, with a commitment to excellence and a reputation for delivering exceptional results, took on the challenge of interior design for this esteemed institution.

In response to this task, we not only met but exceeded expectations, ensuring that the interior of the Constitutional Court reflects the gravity and significance of its role. Our success extends to the production of doors and the highest quality wooden linings, meticulously crafted to enhance the court's ambiance.

The finishing materials chosen for this project are a testament to our dedication to exclusivity, durability, and modernity.