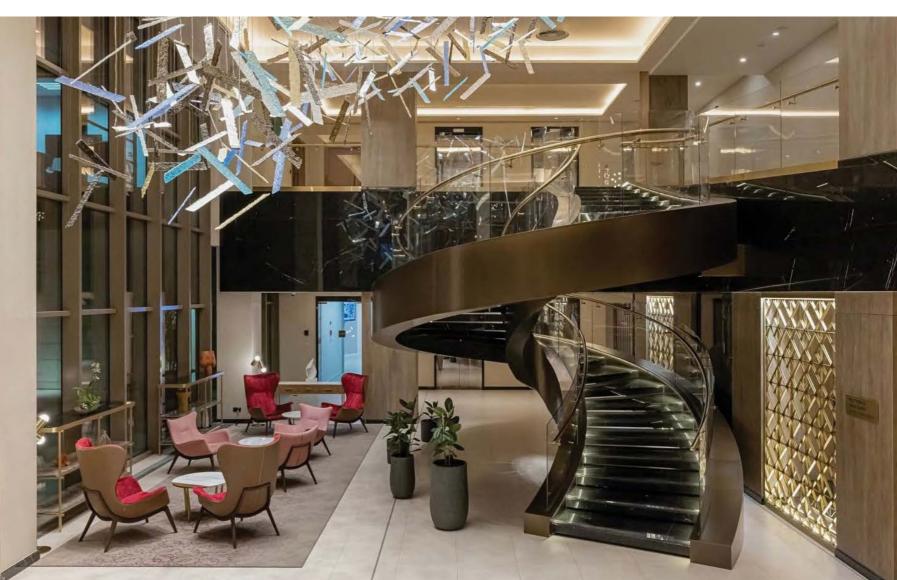

## GRAND ROSTOV BY HYATT REGENCY Rostov-on-Don, Russia

The Hyatt Regency Don-Plaza Hotel, a five-star congress hotel with apartments and a spa, stands as a prominent establishment in South Russia.

It is an integral part of a mixed-use development, also known as the International Congress Centre.

The interior of the apartments within the Hyatt Regency Don-Plaza Hotel is characterized by a sophisticated blend of wood, metal, and upholstered furniture. This combination creates an aesthetically pleasing and comfortable environment for guests, ensuring a luxurious and enjoyable stay at this prestigious hotel in South Russia.