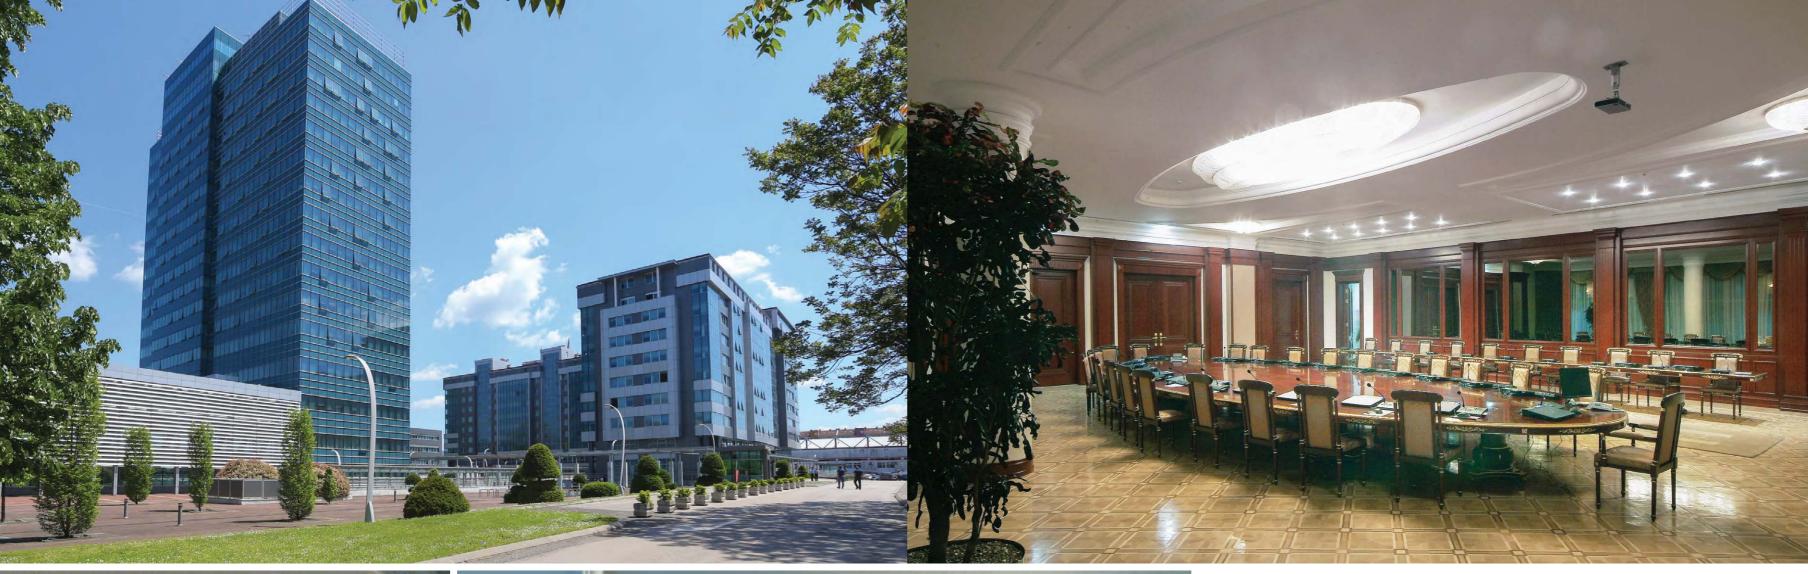

#### GOVERNMENT OF BOSNIAN SERB REPUBLIC

Banja Luka, **Bosnia and Herzegovina** 

Spanning an impressive 52,500 square meters, the Government Building of the Republic of Srpska stands as a monumental structure, comprising dedicated spaces for both the Presidential and Ministerial functions. In addition to its governmental roles, the building boasts a sophisticated touch with the inclusion of a hotel featuring 52 suites.

This remarkable project, designed and delivered by our company, represents a notable achievement within the stringent time frame of under 7 months. The speed and precision with which this expansive structure was conceptualized and brought to fruition underscore our commitment to excellence and efficiency in architectural design.