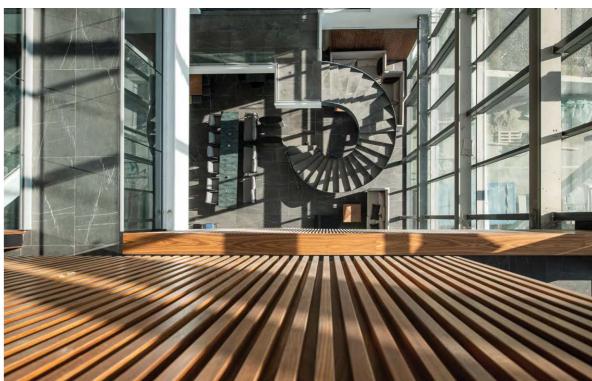

#### MIND PARK Kragujevac, Serbia

The recently completed project for Mind Park in Kragujevac stands as a testament to our ability to create interiors of exceptional beauty and cutting-edge design, not only abroad but right here at home. Mind Park is not just a physical space, it's a convergence of ideas, technology, and logistics—a modern hub and the largest technological-industrial park in the region.

Our involvement in furnishing the interiors of the head office was an opportunity to infuse this space with unparalleled aesthetics and functionality. The 20-meter-high 3D American walnut cladding pattern, an awe-inspiring staircase, and a lantern suspended 20 meters above the ground contribute to the park's grandeur. The lobby boasts a captivating replica of a container, a striking spider wall combining leather and steel, and a fusion of velvet and metal.

Every detail, from leather-covered columns to the unique design elements, accentuates the modernity and uniqueness of this building.