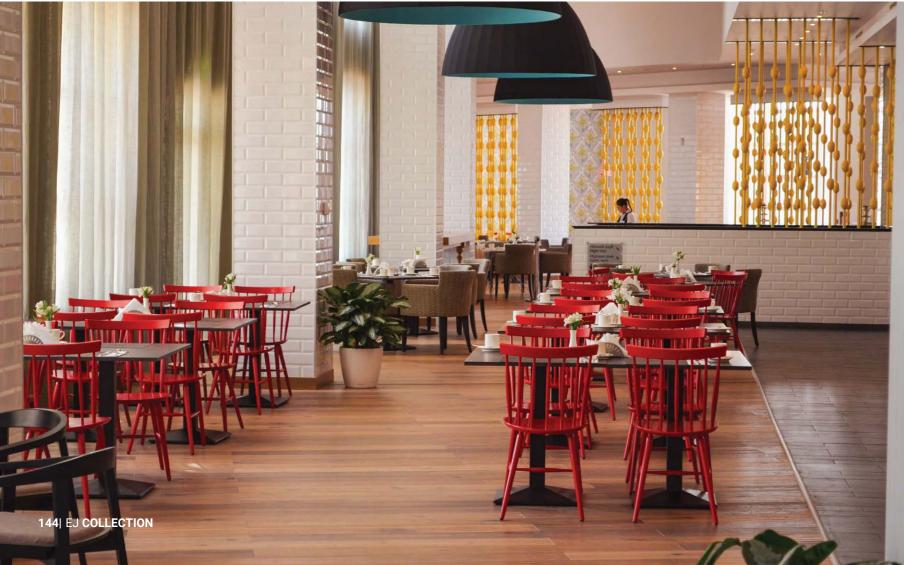

FARZI CAFE

London, **United Kingdom** 

Farzi Café London, inaugurated in 2019 in Haymarket, just minutes away from the renowned Piccadilly Circus, stands as a testament to Enterijer Janković's distinctive touch.

The café-restaurant's ambiance, marked by its tables and chairs, proudly bears the signature of Enterijer Janković.

MISS PARADIS RESTAURANT

New York, **USA** 

Miss Paradis, the modern American restaurant, bears the distinctive design touch of the renowned eccentric designer Philippe Starck. The two-storey space, featuring 120 seats, has been furnished by Enterijer Janković.