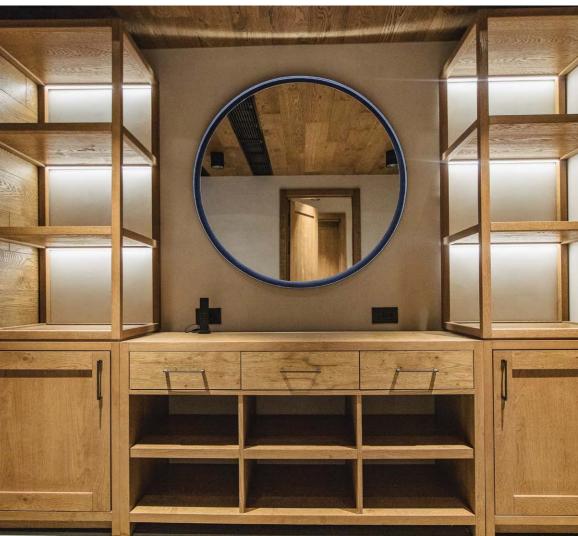

# PRIVATE | Moscow, Russia

For a seemingly small but exceptionally luxurious apartment in the upscale area of Moscow, we provided custom-made furniture, doors, panels, and the kitchen. The elements made from eucalyptus veneer stand out prominently with their beauty and high gloss.