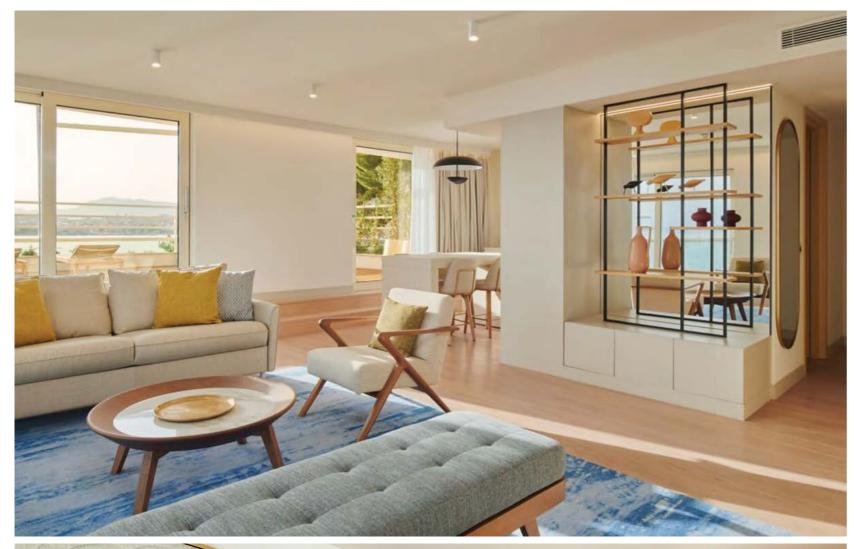

table details collectively contribute to the hotel's distinct character, earning it the well-deserved title of a true "museum with rooms." This designation reflects not only its function as a place of accommodation but also its role as a showcase for art and design, providing guests with a unique and culturally enriched experience.

BIGSEE ARCHITECTURE AWARD 2020 WINNER









### LE MERIDIEN LAV Split, Croatia

Situated along the pristine shores of the Adriatic Sea, with its emerald-clear waters and just a short distance from Split, this hotel boasts a unique setting that serves as an ideal starting point for exploring the enchanting Dalmatian coast.

For this project, our company took on the responsibility of furnishing both the rooms and public areas.



Design by Atellior





















#### **MARRIOTT HOTEL**

Skopje, North Macedonia

An exclusive hotel of the highest category, designed by the renowned French architect Jean-Philippe Nuel, the Marriott Hotel is situated on Macedonia Square in the heart of Skopje. Behind its classic facade lies a modern interior adorned with Art Deco design elements.

For this prestigious project, our company played a pivotal role by furnishing and equipping various components of the hotel. This includes 163 rooms, 18 suites, the Presidential Suite, the SPA and Fitness center, as well as several bars spread across all eight floors of the hotel. Our involvement underscores our commitment to providing top-notch furnishings and contributing to the overall luxury and sophistication of this high-caliber establishment.













###