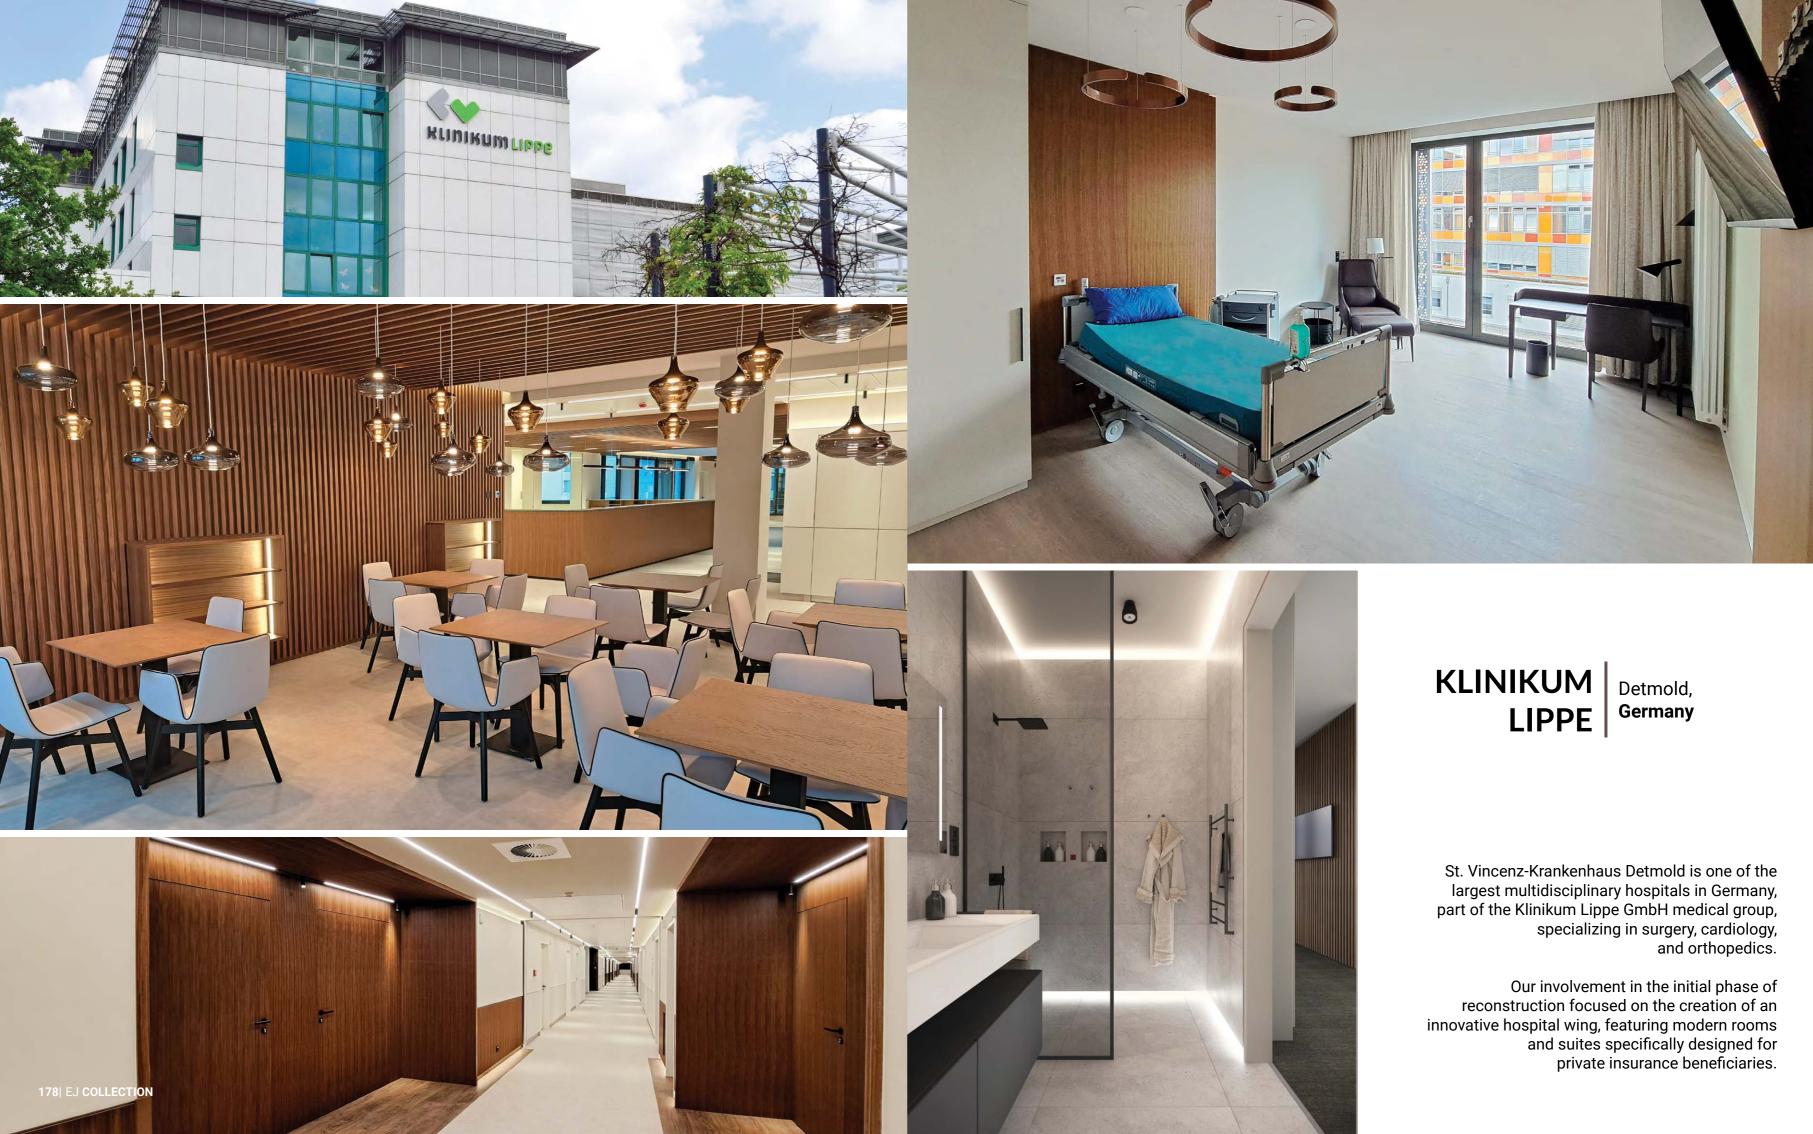

## COMPETENCE Detmold, Germany

The second stage of the Klinikum Lippe hospital reconstruction involved the establishment of a new congress center, and a training facility dedicated to the further education of medical professionals.