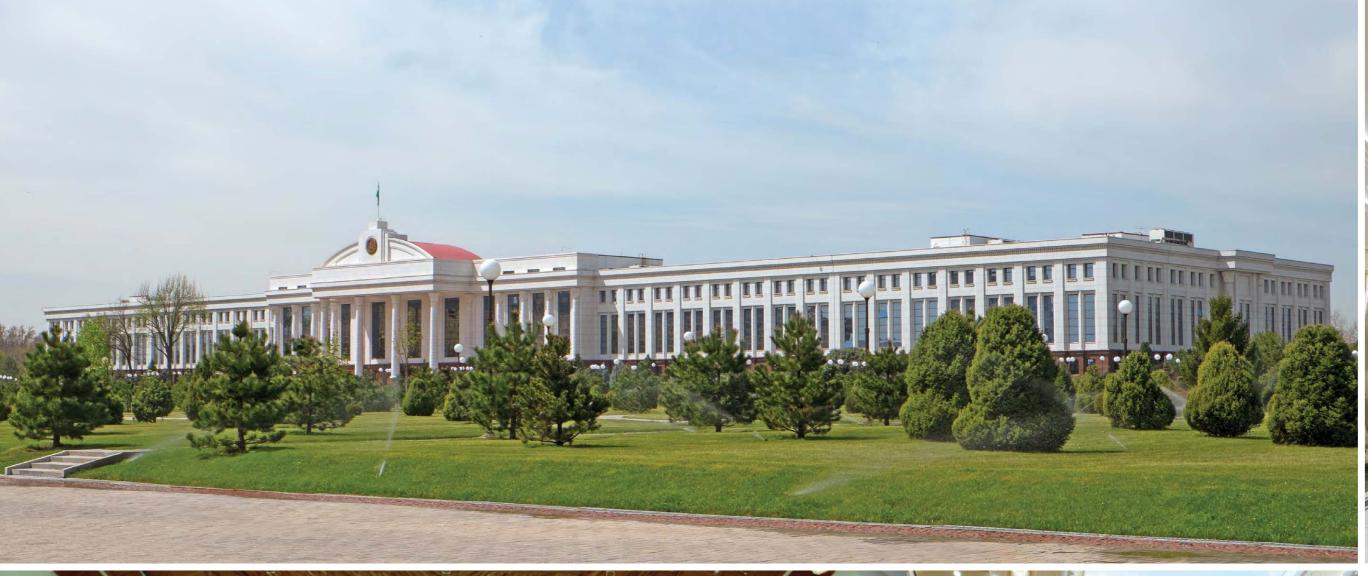

## PRESIDENTIAL PALACE

Tashkent,
Uzbekistan

The Presidential Palace stands as a profoundly significant residence, symbolizing the Republic of Uzbekistan and embodying the stature of its esteemed President.

Occupying an expansive 5460 square meters, the palace is not merely a building but a testament to the nation's strength and leadership.

The interiors of this distinguished residence are meticulously crafted, with a focus on luxury and opulence.