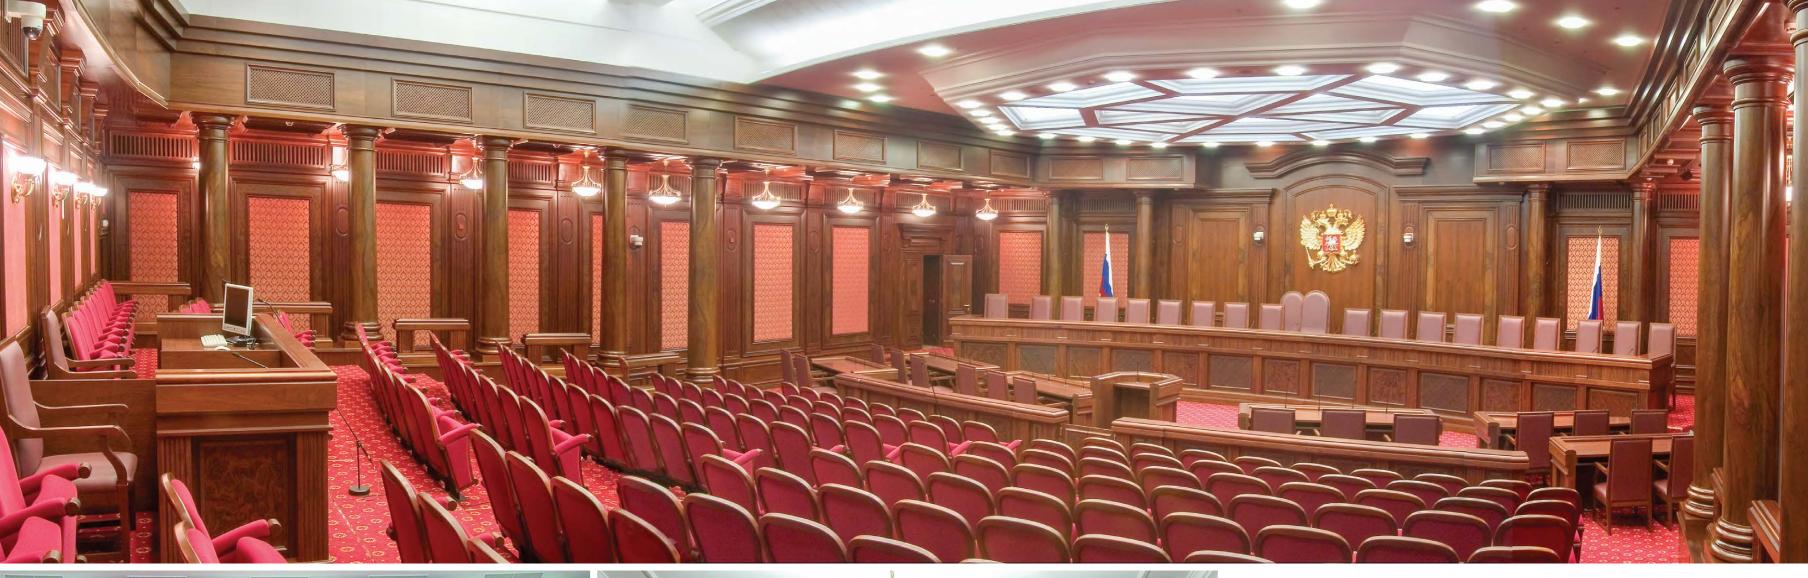

## CONSTITUTIONAL COURT

Moscow, **Russia** 

The Constitutional Court of the Russian Federation holds a distinguished position as one of the most vital state buildings proudly featured on Enterijer Janković's reference list.

Our company, with a commitment to excellence and a reputation for delivering exceptional results, took on the challenge of interior design for this esteemed institution.

In response to this task, we not only met but exceeded expectations, ensuring that the interior of the Constitutional Court reflects the gravity and significance of its role. Our success extends to the production of doors and the highest quality wooden linings, meticulously crafted to enhance the court's ambiance.

The finishing materials chosen for this project are a testament to our dedication to exclusivity, durability, and modernity.