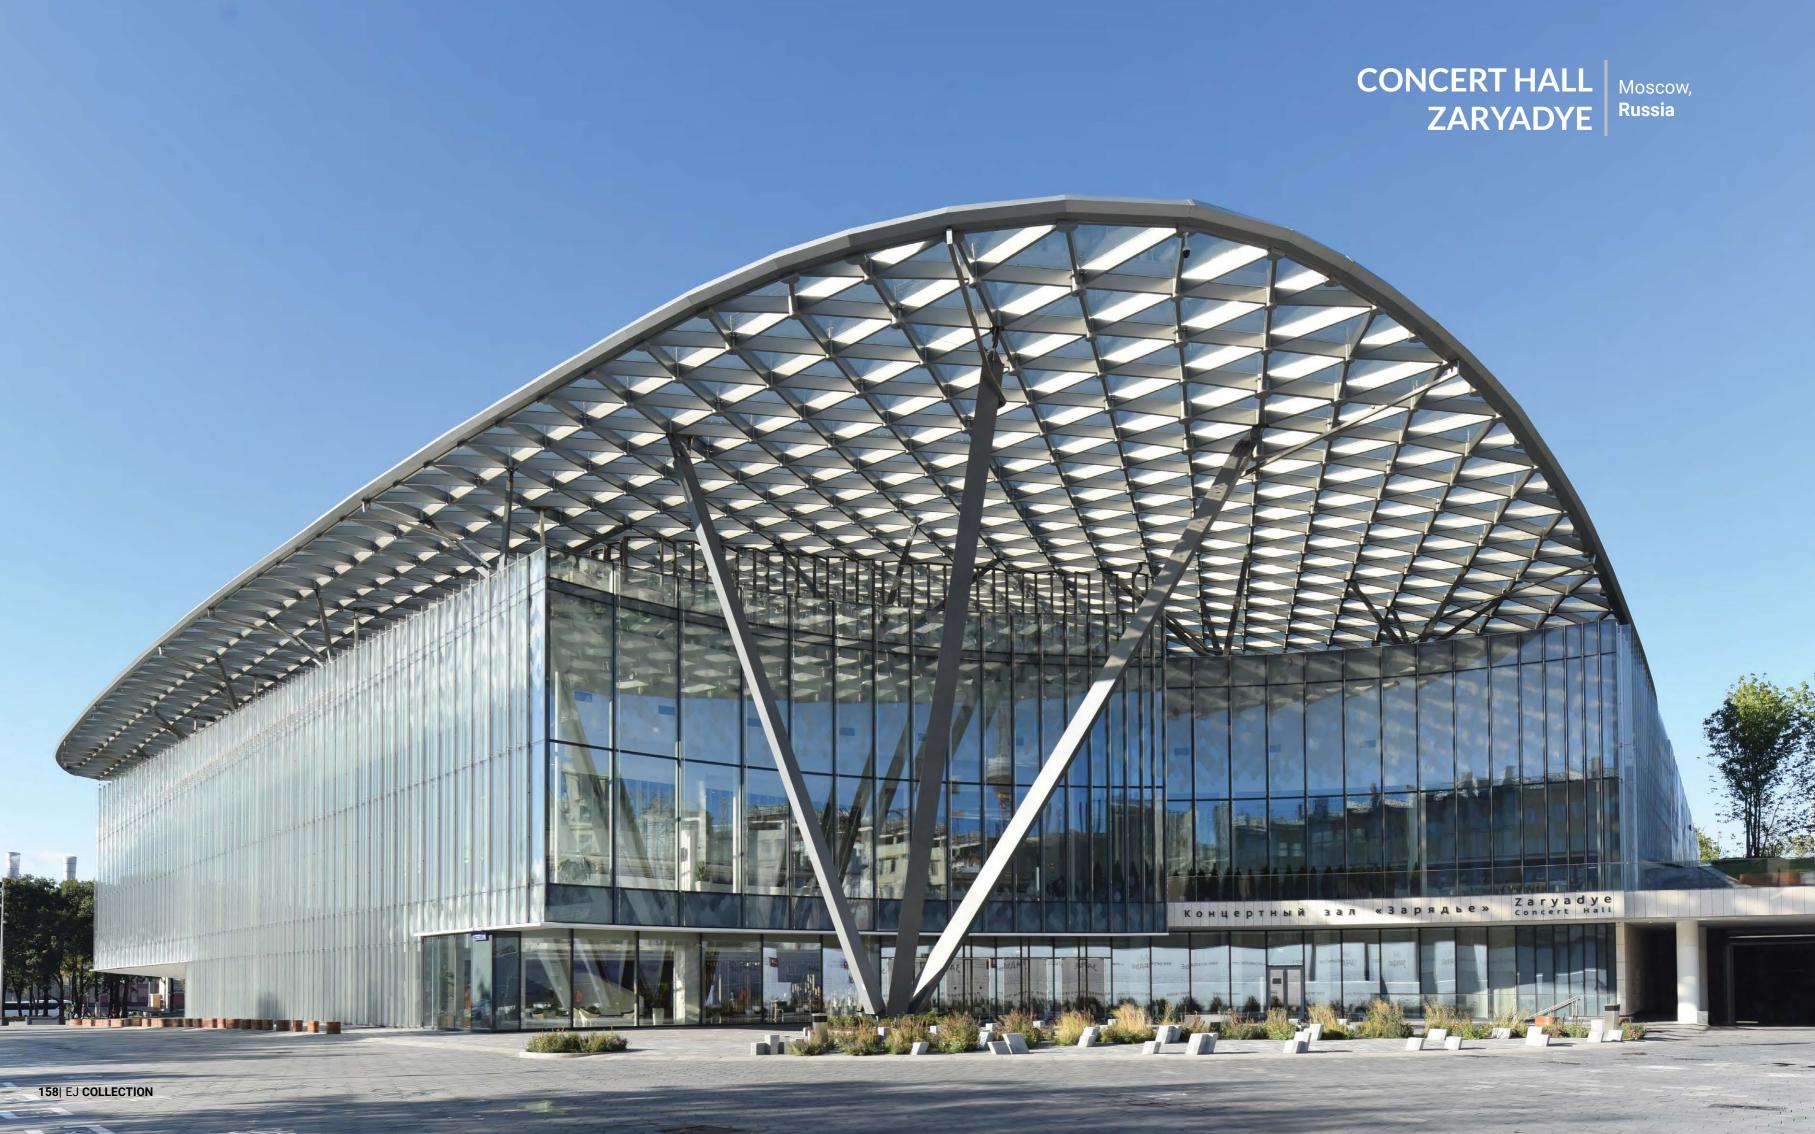

Zaryadye Park, established after 50 years, stands as the first public park in the heart of Moscow, nestled between the pedestrian zone Kitai-Gorod and the Kremlin. The park includes a futuristic Philharmonic building, featuring large and small concert halls, an exhibition space, a museum, and a shop. The construction of this architectural marvel received valuable contributions in terms of knowledge and experience from Valery Gergiev, the General and Artistic Director of the Mariinsky Theater in St. Petersburg.

Enterijer Janković took on the significant responsibility of furnishing the large and small concert halls, which involved the creation of movable adjustable beams, 3D relief ceilings, and wall claddings made from exotic mahogany wood, extending to public areas as well.

The knowledge and technology implemented for this grand project are a testament to the size and capacity of our company. The building's intricate technical characteristics necessitated the use of cutting-edge technology, leading to the enhancement of our production plant with several 5-axis machines. This project reflects our commitment to excellence in both craftsmanship and innovation.