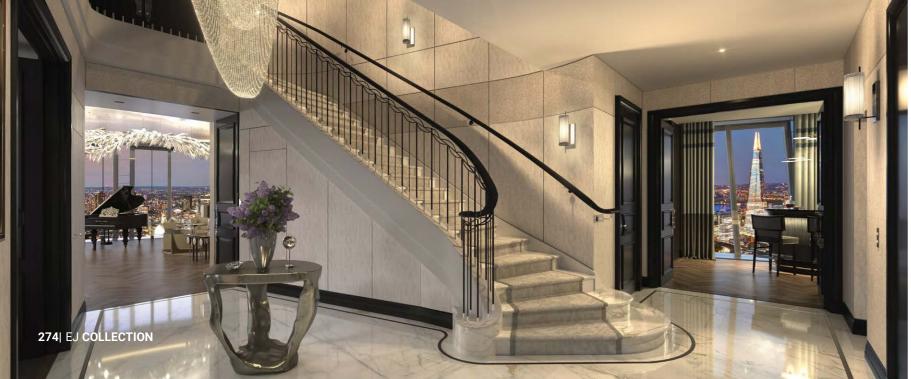

## ONE BLACKFRIARS London, PENTHOUSE United Kingdom

This magnificent 5-storey futuristic penthouse, nestled in the heart of central London, stands as a captivating window into the future of interior design and furnishing. Our company, with great honor, took on the responsibility of equipping this avant-garde space, leaving behind a mark of professionalism, creativity, and an unwavering commitment to meeting diverse tasks and staying at the forefront of design trends.

The penthouse's futuristic allure is manifested in every corner, where innovative design elements redefine the conventional norms of luxury living. From cutting-edge technology integrations to avant-garde furnishings, each detail contributes to the narrative of a space that transcends time.

The prestigious location adds another layer of distinction, allowing residents and guests to immerse themselves in the cultural richness of the surroundings. The pedestrianised Carnaby Street, the renowned art gallery "Waddington Galleries," and the iconic Royal Academy of Arts are just steps away, offering an unparalleled experience at every turn.