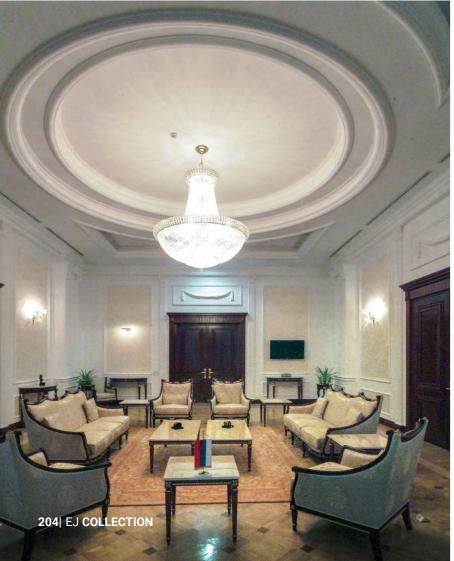

#### GOVERNMENT OF BOSNIAN SERB REPUBLIC

Banja Luka, **Bosnia and Herzegovina** 

Spanning an impressive 52,500 square meters, the Government Building of the Republic of Srpska stands as a monumental structure, comprising dedicated spaces for both the Presidential and Ministerial functions. In addition to its governmental roles, the building boasts a sophisticated touch with the inclusion of a hotel featuring 52 suites.

This remarkable project, designed and delivered by our company, represents a notable achievement within the stringent time frame of under 7 months. The speed and precision with which this expansive structure was conceptualized and brought to fruition underscore our commitment to excellence and efficiency in architectural design.