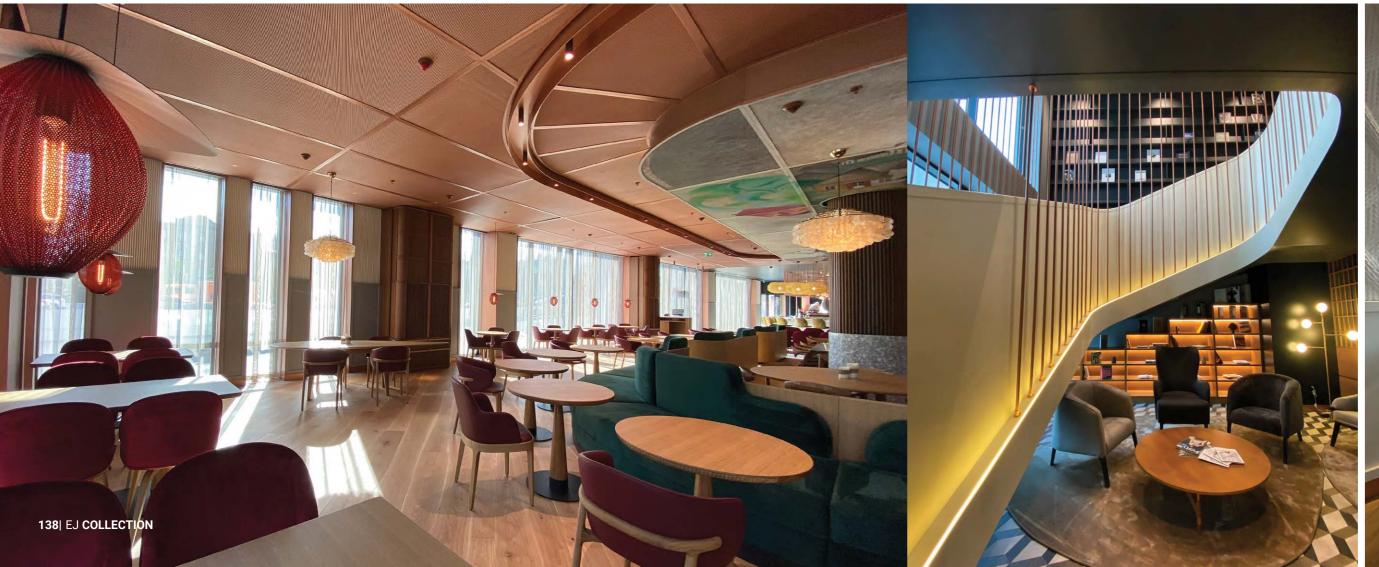

## HOLIDAY INN London, United Kingdom

Situated adjacent to High Street Kensington, the largest Holiday Inn in Europe is one among several hotels in London that we have actively contributed to in recent years. For this specific project, our responsibility was to furnish 700 rooms along with a café that proudly serves coffee from the globally renowned Starbucks chain.

This undertaking underscores our commitment to providing comprehensive interior solutions for large-scale hospitality projects in the dynamic city of London.

Edinburgh, London, Glasgow, **United Kingdom** 