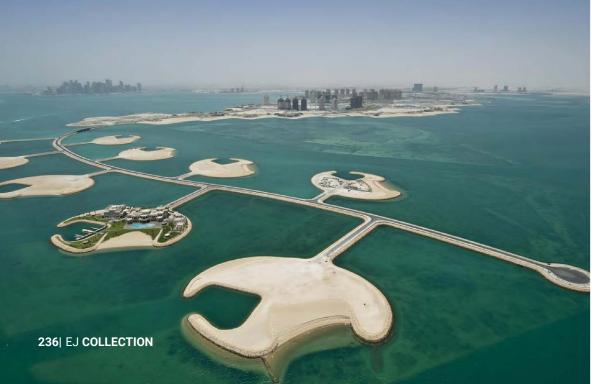

### MOON ISLAND

Doha, **Qatar** 

Adding to our series of meticulously furnished residences, EJ Group takes pride in outfitting a sprawling villa on Moon Island, an enclave of 9 artificial islands. This grand residence of the royal family, spanning an impressive 10,000m² across three floors and boasting over 80 rooms, is strategically positioned on the second island.

What sets this villa apart is not just its scale but its extraordinary features. The property includes a private beach, offering an exclusive retreat amidst the beauty of Moon Island. Further enhancing its allure is direct access to a yacht, providing a connection to the surrounding azure waters.