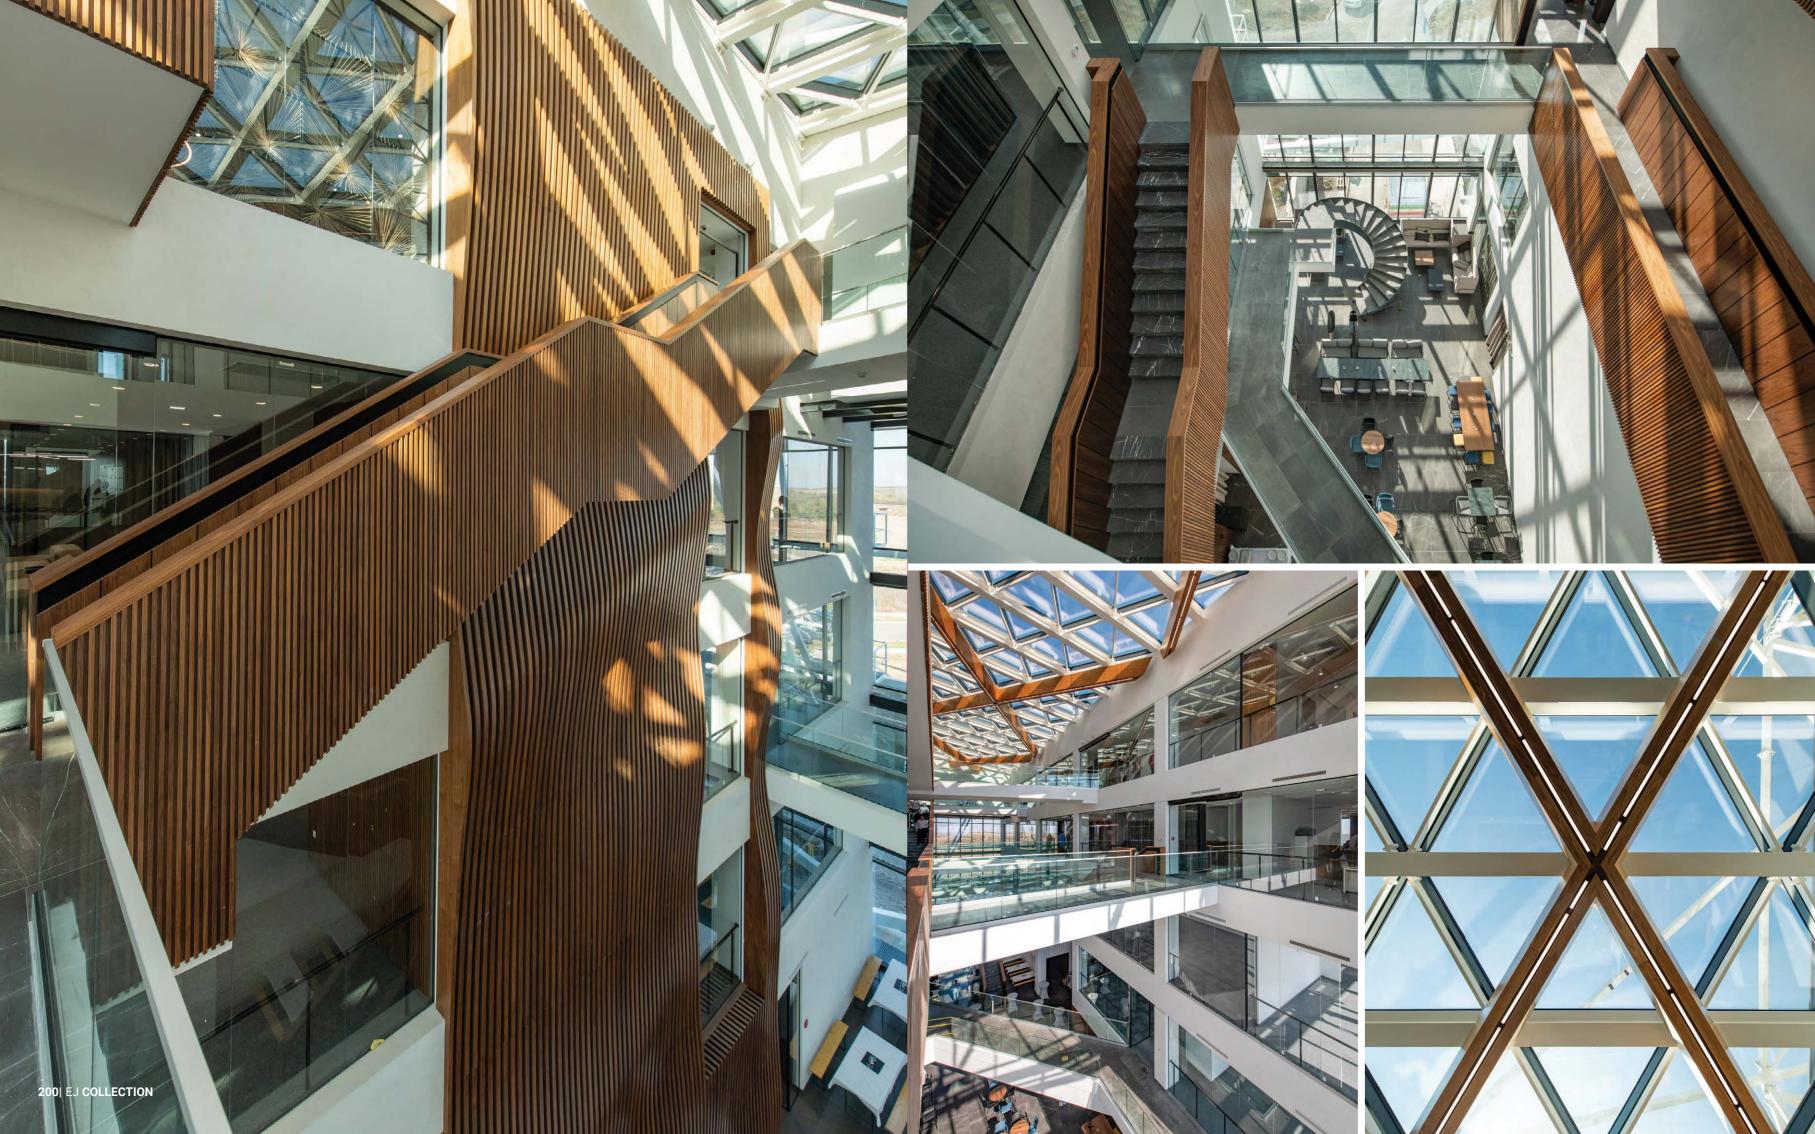

#### MIND PARK Kragujevac, Serbia

The recently completed project for Mind Park in Kragujevac stands as a testament to our ability to create interiors of exceptional beauty and cutting-edge design, not only abroad but right here at home. Mind Park is not just a physical space, it's a convergence of ideas, technology, and logistics—a modern hub and the largest technological-industrial park in the region.

Our involvement in furnishing the interiors of the head office was an opportunity to infuse this space with unparalleled aesthetics and functionality. The 20-meter-high 3D American walnut cladding pattern, an awe-inspiring staircase, and a lantern suspended 20 meters above the ground contribute to the park's grandeur. The lobby boasts a captivating replica of a container, a striking spider wall combining leather and steel, and a fusion of velvet and metal.

Every detail, from leather-covered columns to the unique design elements, accentuates the modernity and uniqueness of this building.