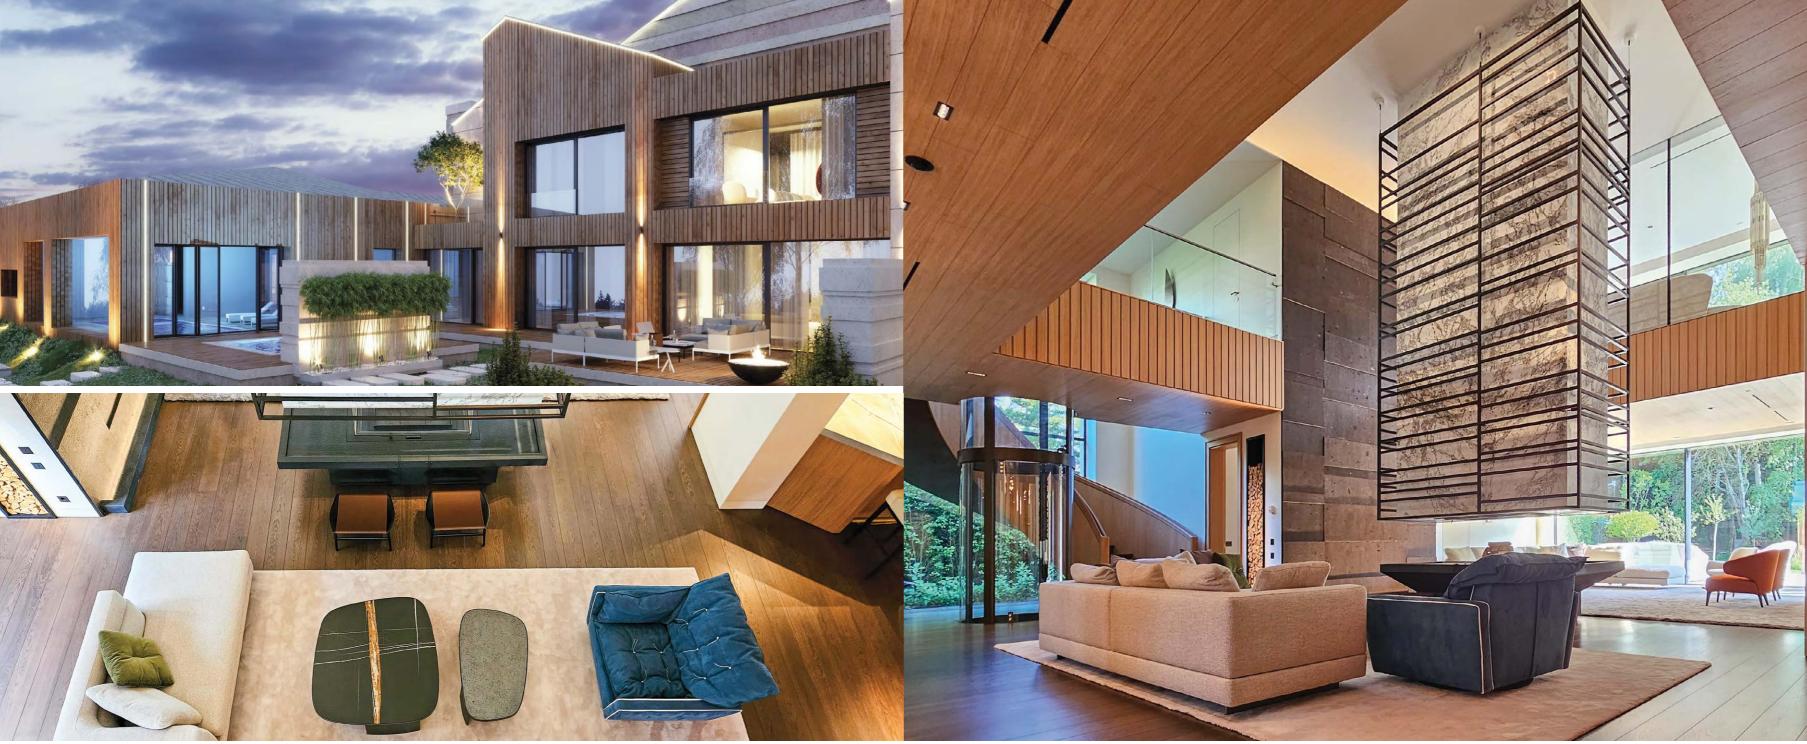

## PRIVATE Kitzbühel, RESIDENCE Austria

The Winter House project, a masterpiece from the initial concept by our designer to the meticulous execution of the work (excluding craftsmanship), proudly bears the distinctive signature of EJ.

Every detail, from the choice of materials to the execution of the work, was carefully curated to bring this vision to life. Contemporary materials, including the innovative Lapitec, were employed to not only showcase modernity but also to enhance functionality.

In crafting this mountain retreat, we looked to the natural environment as our muse. The integration of naturally occurring stone and rustic oak cladding was a deliberate choice to seamlessly blend the Winter House into its surroundings. These materials not only elevate the aesthetics but also contribute to a sense of connection and harmony with the serene mountain landscape.