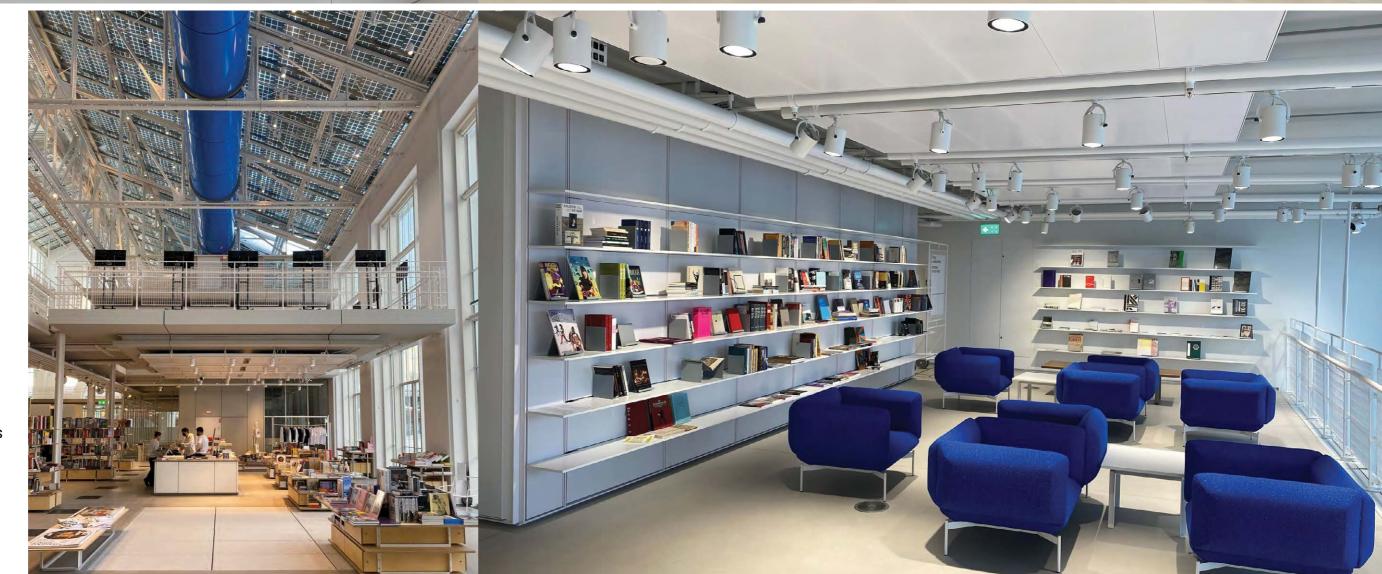

Moscow is experiencing a post-industrial renaissance, repurposing historical factories into creative hubs.

A notable project in this transformation is the GES-2 project, a magnificent historical power station originally built between 1904 and 1908. This project involves converting the space into a 20,000 square meter area designed to offer a rich and interconnected experience, including visual and performing arts. Additionally, it will provide a communal area for the public.

The GES-2 project, following its closure, was acquired by the V-A-C Foundation, which led the restoration and renovation initiative. The goal is to transform the main building and its surroundings into a fresh cultural destination for Moscow. Renzo Piano Building Workshop is responsible for the redesign of GES-2.

Enterijer Janković proudly participated in furnishing this contemporary center in the heart of the capital, Moscow.