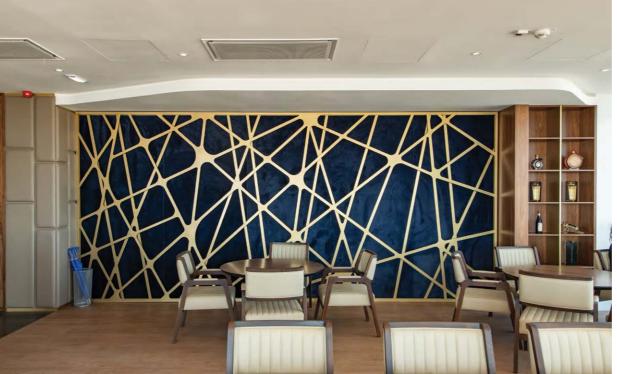

#### MIND PARK Kragujevac, Serbia

The recently completed project for Mind Park in Kragujevac stands as a testament to our ability to create interiors of exceptional beauty and cutting-edge design, not only abroad but right here at home. Mind Park is not just a physical space, it's a convergence of ideas, technology, and logistics—a modern hub and the largest technological-industrial park in the region.

Our involvement in furnishing the interiors of the head office was an opportunity to infuse this space with unparalleled aesthetics and functionality. The 20-meter-high 3D American walnut cladding pattern, an awe-inspiring staircase, and a lantern suspended 20 meters above the ground contribute to the park's grandeur. The lobby boasts a captivating replica of a container, a striking spider wall combining leather and steel, and a fusion of velvet and metal.

Every detail, from leather-covered columns to the unique design elements, accentuates the modernity and uniqueness of this building.