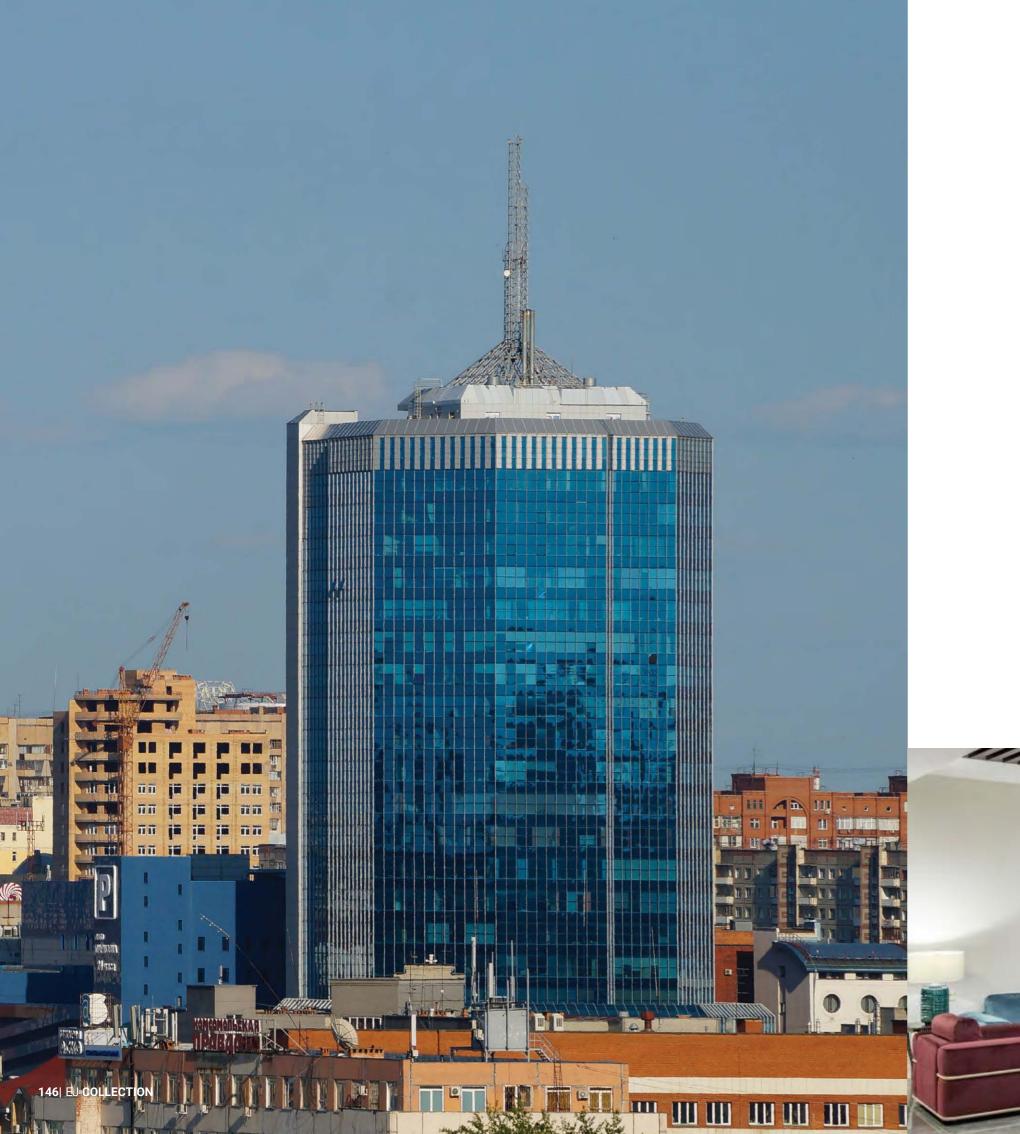

#### **LAKHTA CENTER**

Sankt Petersburg, **Russia** 

Situated on the shores of the Gulf of Finland, the tallest skyscraper in Europe and the northernmost high-rise in the world proudly graces the skyline of St. Petersburg. This iconic 87-story structure, standing tall at 462 meters, ranks as the sixteenth tallest building globally, a testament to its architectural prowess.

Notably, this impressive facility serves as the headquarters of Gazprom, a key player in the energy sector. The building not only commands attention for its remarkable height but also for the integration of public spaces within its design.

Our company had the privilege of contributing to the grandeur of this architectural marvel by furnishing the office space within. This project stands as a testament to our commitment to excellence and our capability to enhance the work environments of globally significant institutions.