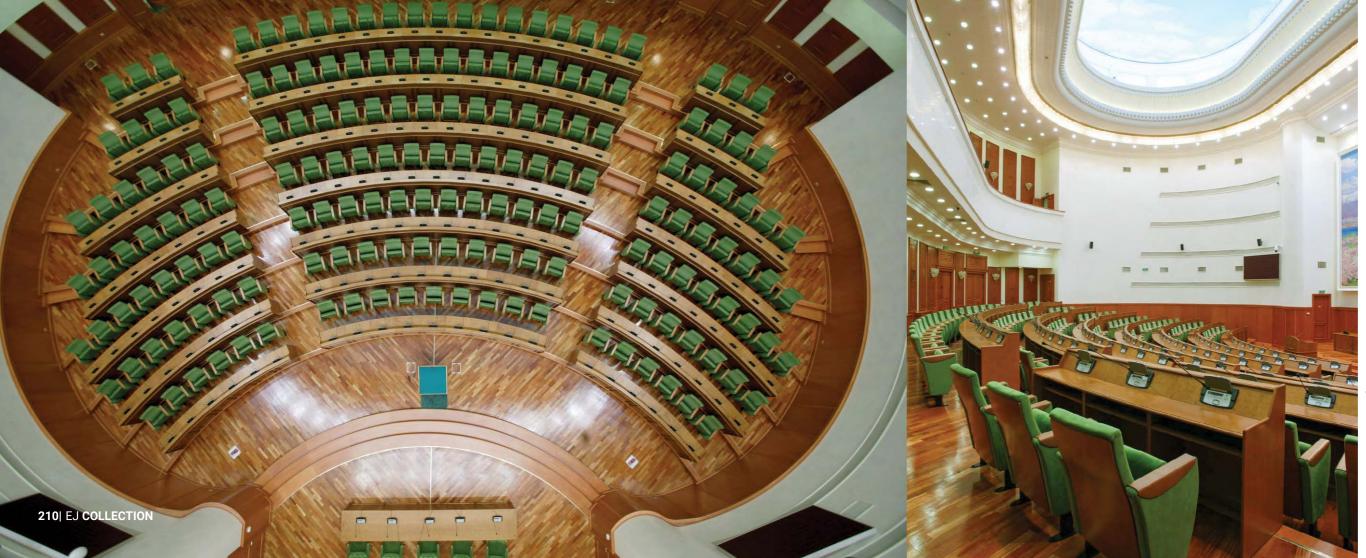

### SENATE Tashkent, Uzbekistan

The Senate of the Republic of Uzbekistan stands as a pinnacle of representativeness, embodying the nation's governance with grace and distinction.

Exclusivity, durability, and modernity converge in the finishing materials that adorn the Senate, ensuring an environment of unparalleled quality. The meticulous selection of materials includes a harmonious blend of wood, stone, and stainless steel, transforming the building into a testament of sophisticated elegance.

From the doors that greet dignitaries to the wall linings that echo with history, and the floorings that bear the weight of legislative decisions, every element within the Senate is of the highest quality.