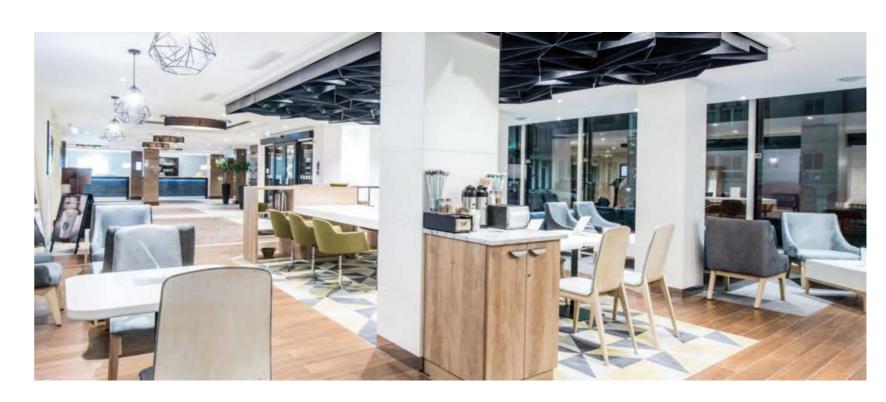

## HOLIDAY INN London, United Kingdom

Situated adjacent to High Street Kensington, the largest Holiday Inn in Europe is one among several hotels in London that we have actively contributed to in recent years. For this specific project, our responsibility was to furnish 700 rooms along with a café that proudly serves coffee from the globally renowned Starbucks chain.

This undertaking underscores our commitment to providing comprehensive interior solutions for large-scale hospitality projects in the dynamic city of London.

Edinburgh, London, Glasgow, **United Kingdom** 