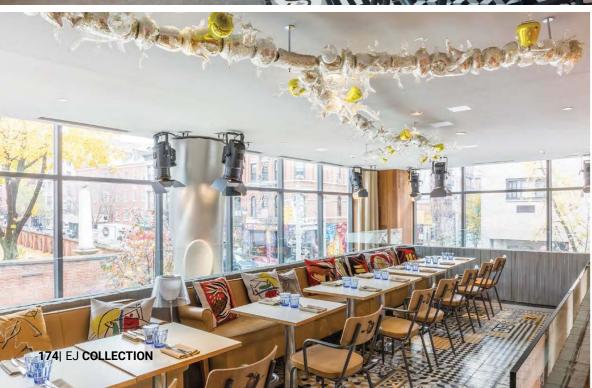

The café-restaurant's ambiance, marked by its tables and chairs, proudly bears the signature of Enterijer Janković.

MISS PARADIS RESTAURANT

New York, **USA** 

Miss Paradis, the modern American restaurant, bears the distinctive design touch of the renowned eccentric designer Philippe Starck. The two-storey space, featuring 120 seats, has been furnished by Enterijer Janković.

The collaboration between Starck's innovative design and Enterijer Janković's professional, high-quality workmanship is evident to passers-by in Soho.

Design by Philippe Starck