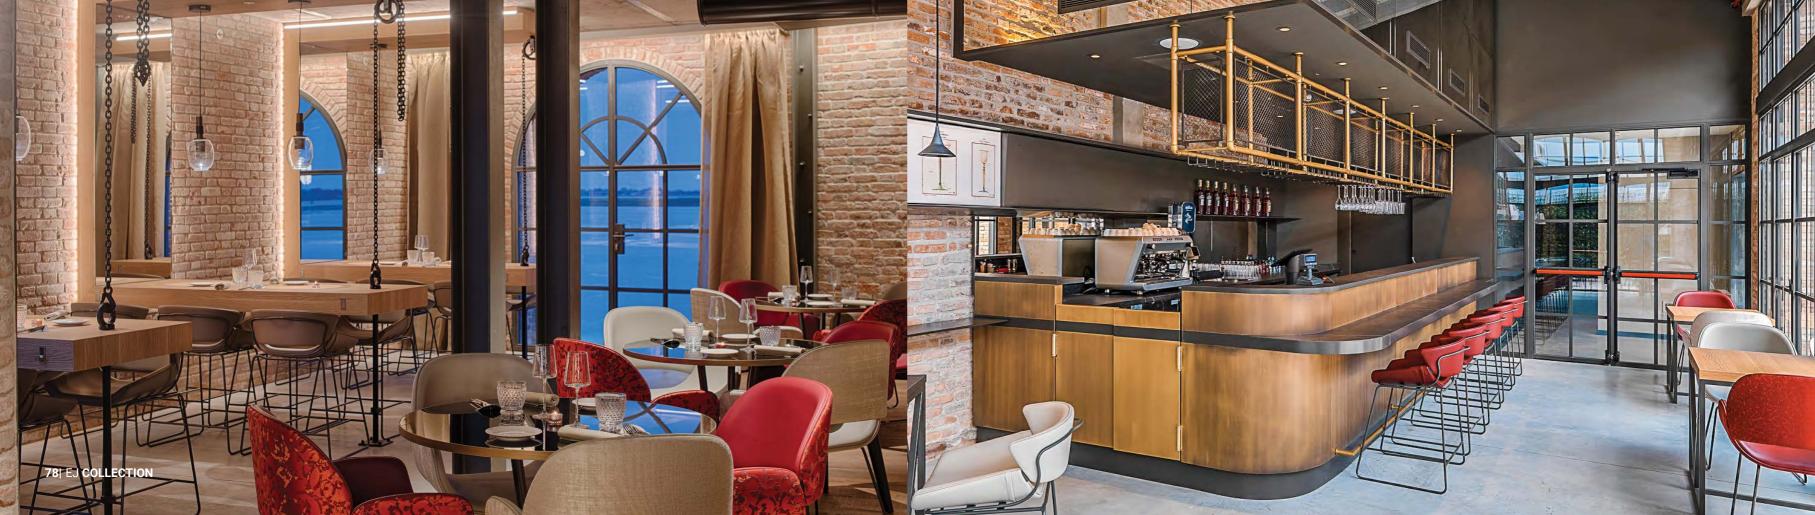

# HOTEL NH COLLECTION | V

Venice, **Italy** 

Murano, an island in the Venetian lagoon, holds a special place as a miniature representation of Venice. Renowned worldwide for its glass production, a tradition dating back to the 13th century that endures to this day, Murano stands as a unique and culturally rich location.

In this extraordinary setting, we had the privilege to contribute to the reconstruction and arrangement of an old factory. Our involvement extended to furnishing the interiors of hotel rooms and public areas, seamlessly blending modern comfort with the rich history and artistic heritage of Murano. This project exemplifies our commitment to creating spaces that harmonize with the unique character of their surroundings.