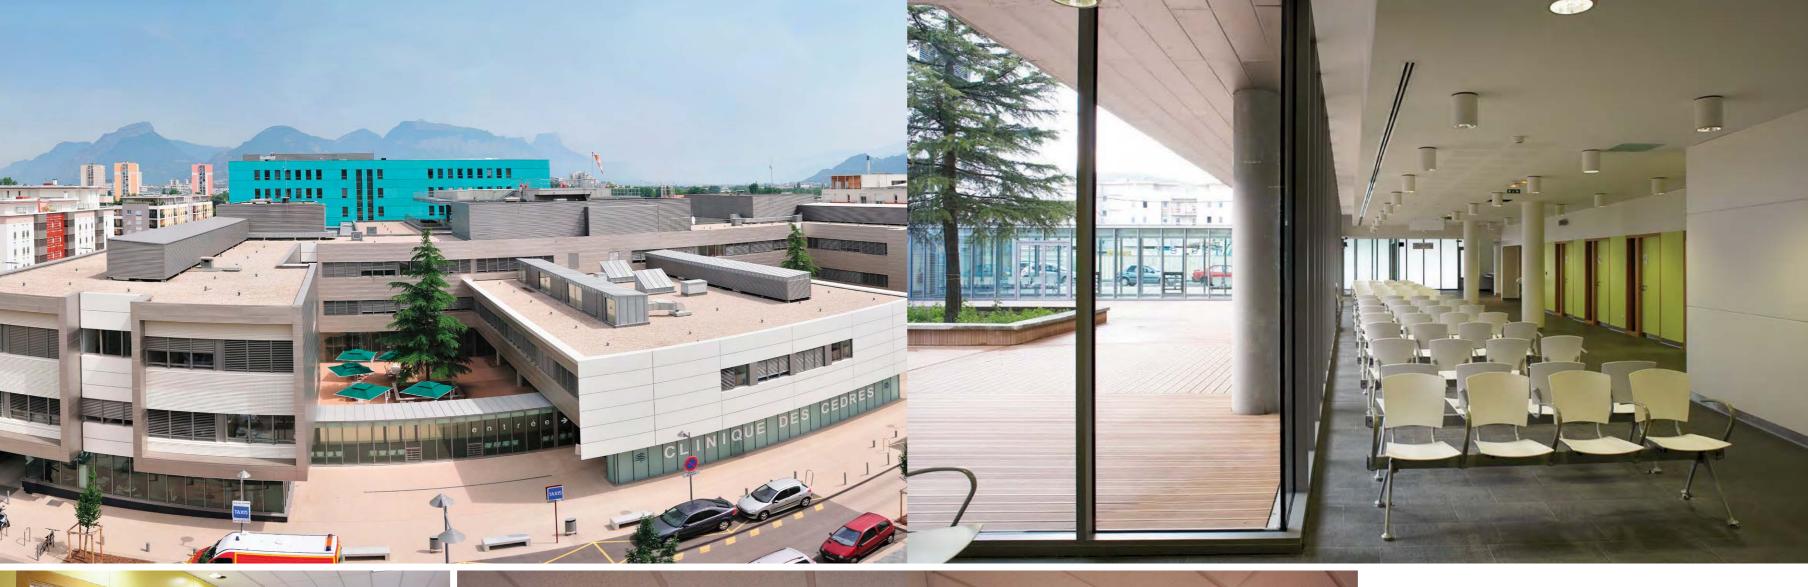

## HOSPITAL CLINIQUE DES CEDRES

Grenoble, **France** 

Our involvement in diverse projects extends to public and state institutions, exemplified by our work on a hospital project in a city in eastern France.

In this endeavor, Enterijer Janković showcased its expertise by delivering high-quality doors, windows, wall linings, and reception desks.

Our commitment to excellence is reflected in the distinct signature we bring to these essential elements of the hospital's interior design.