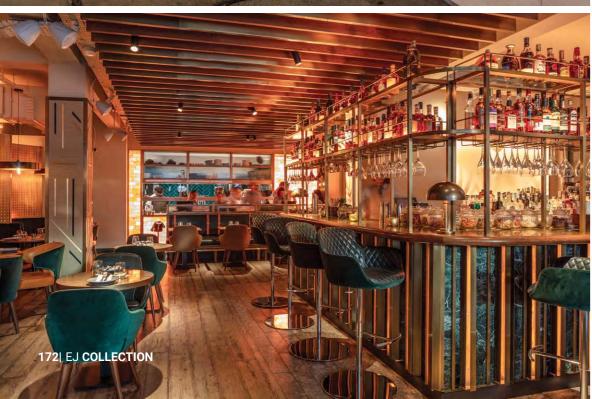

## SKOLKOVO Moscow, Russia

The Skolkovo Golf Club House is situated on the outskirts of Moscow, within a premium Golf Course designed by Jack Nicklaus. Covering 100 hectares of majestic parkland, the Skolkovo golf course has gained recognition as one of the finest in the world.

This golf course is part of the Skolkovo Innovation Center, a high-tech business area developed by the government to foster cutting-edge science and technology projects, contributing to the establishment of a Russian "Silicon Valley."

Enterijer Janković played a significant role in enhancing the aesthetics and functionality of this modern and prestigious sports facility. Our contributions encompassed the exterior wood cladding, facade, stained glass constructions, built-in interior elements, interior doors, and partitions.