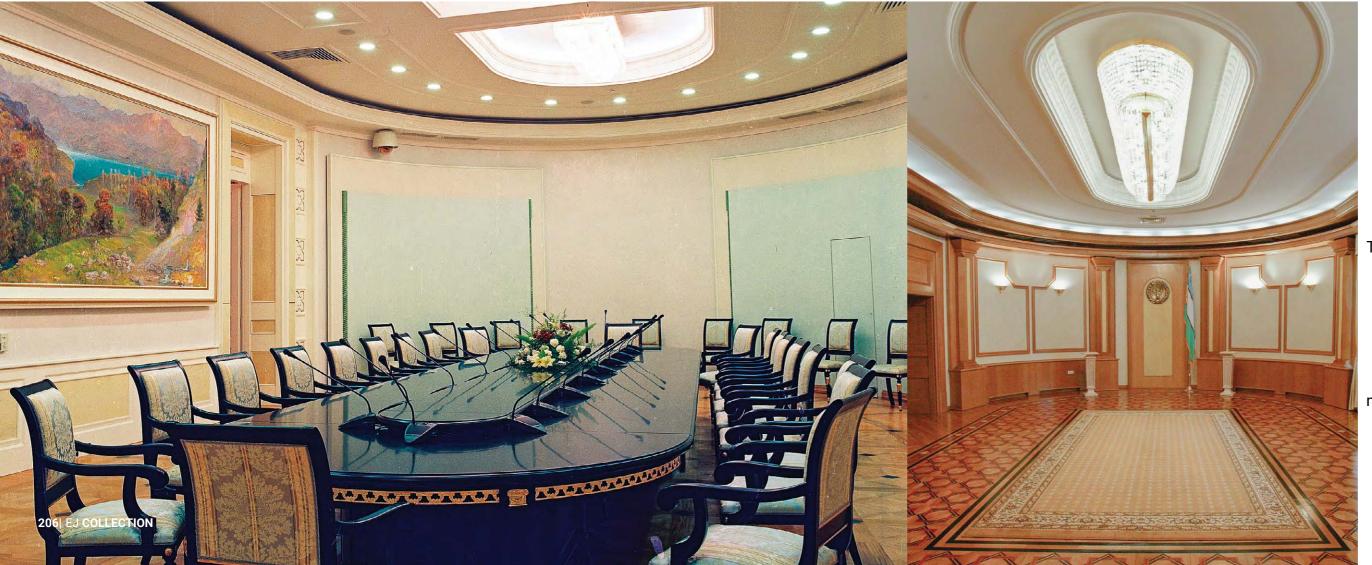

## PRESIDENTIAL PALACE

Tashkent,
Uzbekistan

The Presidential Palace stands as a profoundly significant residence, symbolizing the Republic of Uzbekistan and embodying the stature of its esteemed President.

Occupying an expansive 5460 square meters, the palace is not merely a building but a testament to the nation's strength and leadership.

The interiors of this distinguished residence are meticulously crafted, with a focus on luxury and opulence.

The most sumptuous rooms showcase a harmonious blend of the finest natural materials, each painstakingly processed to achieve the pinnacle of refinement.

Wood, plaster, natural stone, and silk come together in a symphony of elegance, elevating the palace to a realm of unparalleled sophistication.