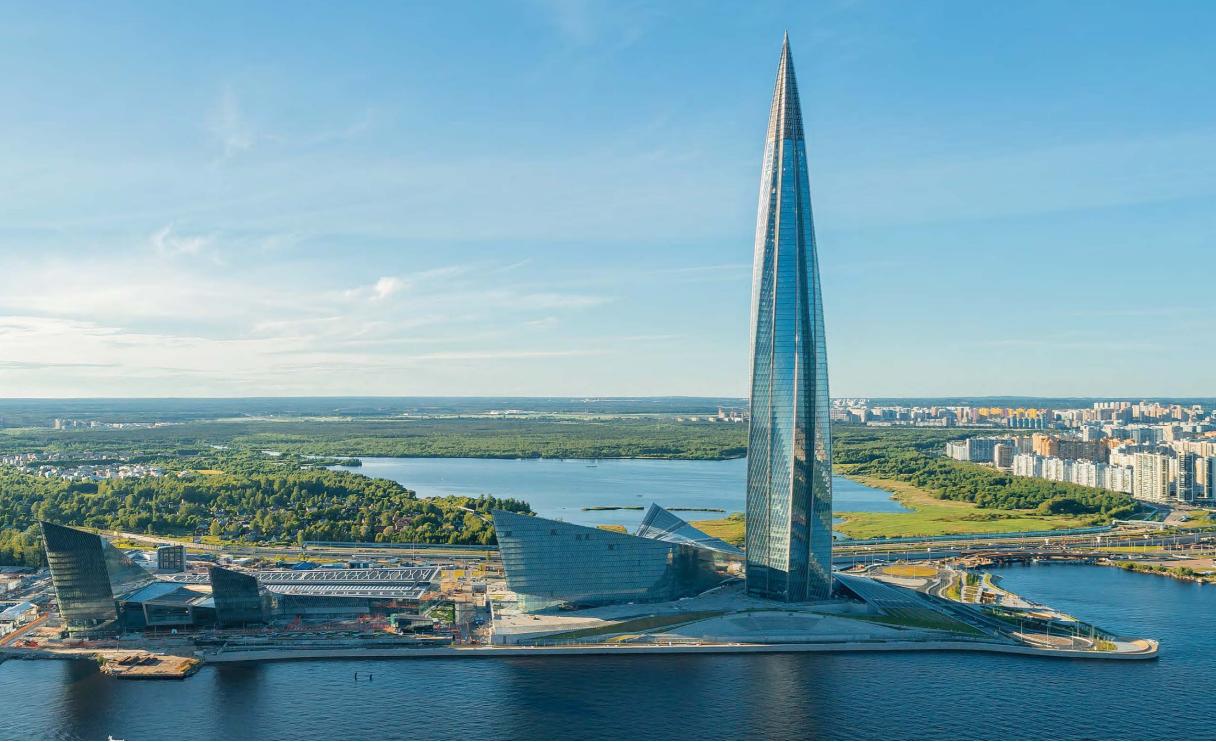

#### **LAKHTA CENTER**

Sankt Petersburg, **Russia** 

Situated on the shores of the Gulf of Finland, the tallest skyscraper in Europe and the northernmost high-rise in the world proudly graces the skyline of St. Petersburg. This iconic 87-story structure, standing tall at 462 meters, ranks as the sixteenth tallest building globally, a testament to its architectural prowess.

Notably, this impressive facility serves as the headquarters of Gazprom, a key player in the energy sector. The building not only commands attention for its remarkable height but also for the integration of public spaces within its design.

Our company had the privilege of contributing to the grandeur of this architectural marvel by furnishing the office space within. This project stands as a testament to our commitment to excellence and our capability to enhance the work environments of globally significant institutions.