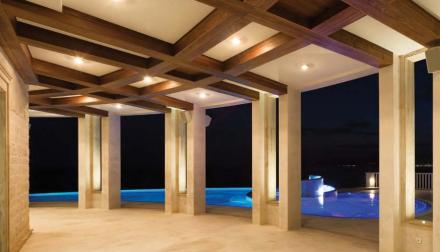

### LE MERIDIEN LAV Split, Croatia

Situated along the pristine shores of the Adriatic Sea, with its emerald-clear waters and just a short distance from Split, this hotel boasts a unique setting that serves as an ideal starting point for exploring the enchanting Dalmatian coast.

For this project, our company took on the responsibility of furnishing both the rooms and public areas.

Design by Atellior