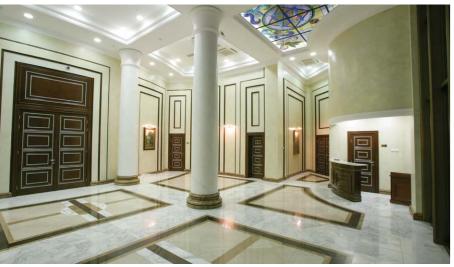

#### GOVERNMENT OF BOSNIAN SERB REPUBLIC

Banja Luka, **Bosnia and Herzegovina** 

Spanning an impressive 52,500 square meters, the Government Building of the Republic of Srpska stands as a monumental structure, comprising dedicated spaces for both the Presidential and Ministerial functions. In addition to its governmental roles, the building boasts a sophisticated touch with the inclusion of a hotel featuring 52 suites.

This remarkable project, designed and delivered by our company, represents a notable achievement within the stringent time frame of under 7 months. The speed and precision with which this expansive structure was conceptualized and brought to fruition underscore our commitment to excellence and efficiency in architectural design.