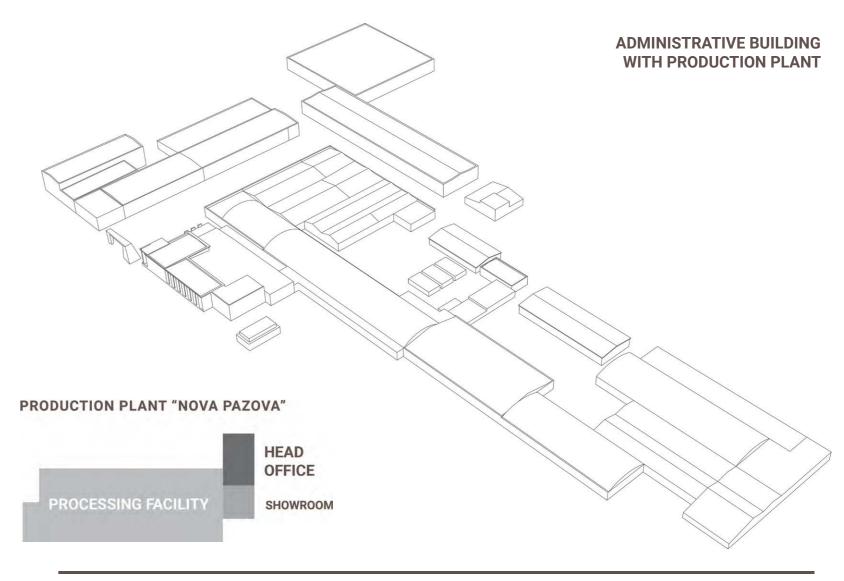

Our company is headquartered in Serbia, and our production and manufacturing facilities, covering more than 40,000 m2, are meticulously divided into specialized divisions focusing on distinct interior product assortments. Equipped with cutting-edge technology and machinery, we take pride in offering a diverse range of engineering and production services.

ABOUT US

40000+ m<sup>2</sup>

150+

production facilities

certificates

Enterijer Janković Group's manufacturing facilities encompass a range of specialized plants. These include facilities for the manufacturing of case goods and other loose furniture, covering items such as upholstered furniture. Additionally, the group has plants dedicated to joinery, doors, windows, stone processing, stone façade production, and an aluminum plant.