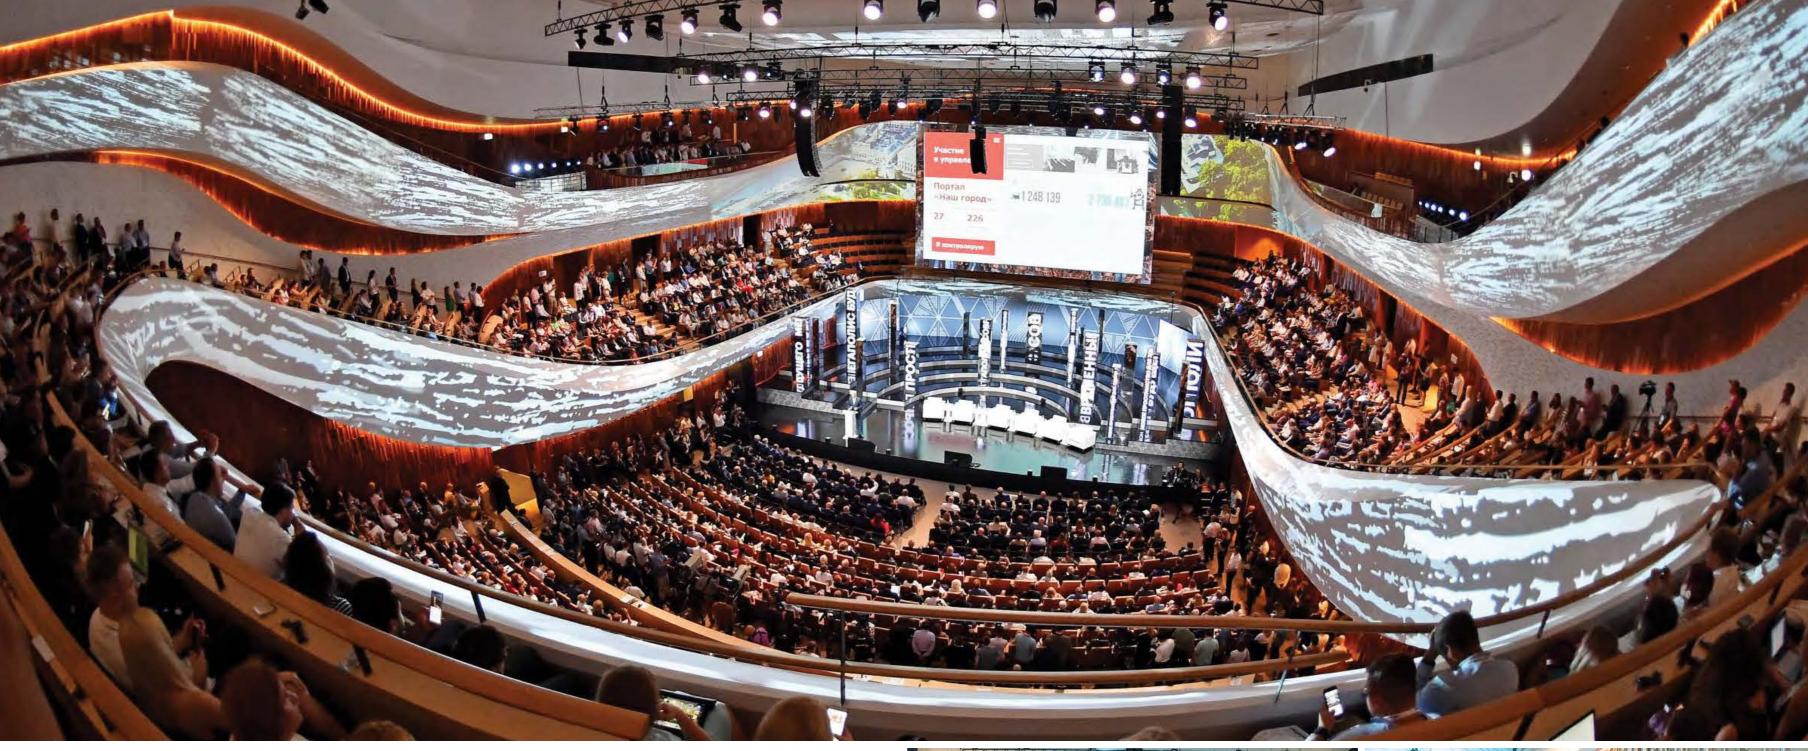

Zaryadye Park, established after 50 years, stands as the first public park in the heart of Moscow, nestled between the pedestrian zone Kitai-Gorod and the Kremlin. The park includes a futuristic Philharmonic building, featuring large and small concert halls, an exhibition space, a museum, and a shop. The construction of this architectural marvel received valuable contributions in terms of knowledge and experience from Valery Gergiev, the General and Artistic Director of the Mariinsky Theater in St. Petersburg.

Enterijer Janković took on the significant responsibility of furnishing the large and small concert halls, which involved the creation of movable adjustable beams, 3D relief ceilings, and wall claddings made from exotic mahogany wood, extending to public areas as well.

The knowledge and technology implemented for this grand project are a testament to the size and capacity of our company. The building's intricate technical characteristics necessitated the use of cutting-edge technology, leading to the enhancement of our production plant with several 5-axis machines. This project reflects our commitment to excellence in both craftsmanship and innovation.