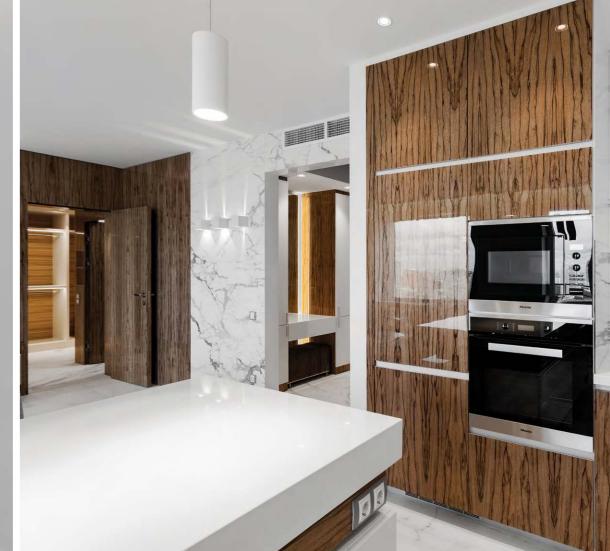

# PRIVATE | Moscow, Russia

For a seemingly small but exceptionally luxurious apartment in the upscale area of Moscow, we provided custom-made furniture, doors, panels, and the kitchen. The elements made from eucalyptus veneer stand out prominently with their beauty and high gloss.