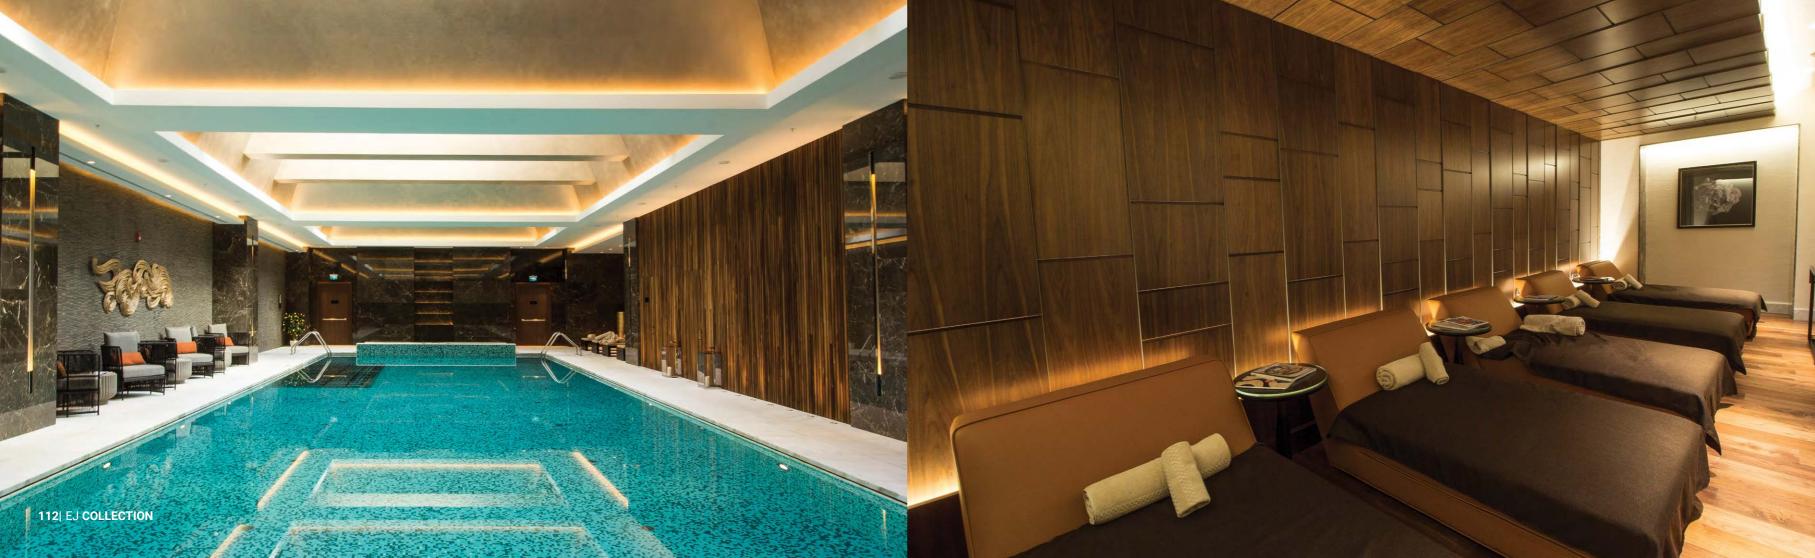

## SWISSOTEL WELNESS Almaty, Kazakhstan

The first Swissôtel in Kazakhstan, nestled in the serene forest area of Almaty, extends a warm invitation to guests seeking a wellness stay in a natural and holistic environment. The hotel boasts an innovative medical and fitness center, inclusive of the family Purovel SPA and thermal pools with mineral water.

For this project, our company took charge of furnishing the modern interior of this relaxation hotel.

Our contributions encompassed built-in furniture, wall panels, and doors.

The luxury Red Square hotel, "The Carlton, Moscow," offers guests a front-row seat to Moscow, strategically located only steps away from the city's invigorating riches.