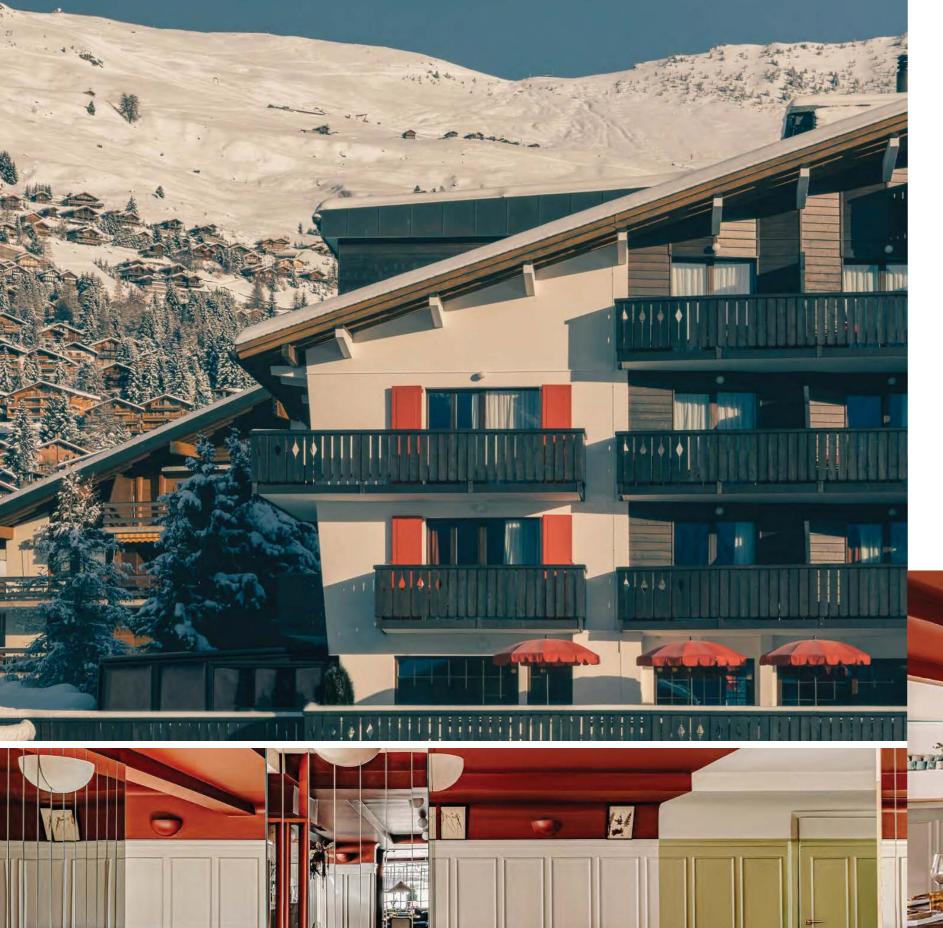

## **EXPERIMENTAL CHALET**

(Former Nevai)

Verbier, Switzerland

Renowned as one of Verbier's most stylish and exclusive hotels, the Experimental Chalet stands as a modern four-star establishment nestled in the heart of the village. Formerly known as the Nevai Hotel, this hotel has undergone a subtle transformation along with a name change.

The rooms at Experimental Chalet are characterized by spaciousness and comfort, with even the most basic rooms offering a bright and airy ambiance. Positioned close to the Swiss Alps, this Verbier hotel provides a convenient location for those looking to explore the breathtaking landscapes of the region.

Designed by Fabrizio Casiraghi, an architect celebrated for his adept blending of modernity and authenticity, Experimental Chalet embodies a unique and contemporary aesthetic that adds to the allure of this exclusive mountain retreat.