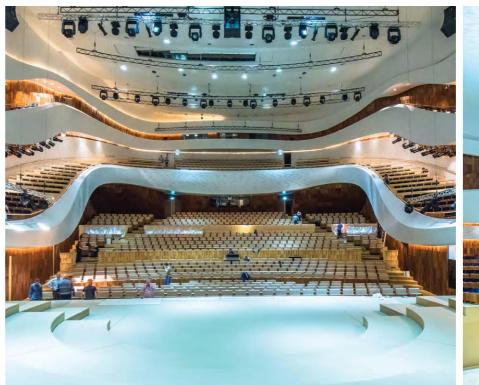

Zaryadye Park, established after 50 years, stands as the first public park in the heart of Moscow, nestled between the pedestrian zone Kitai-Gorod and the Kremlin. The park includes a futuristic Philharmonic building, featuring large and small concert halls, an exhibition space, a museum, and a shop. The construction of this architectural marvel received valuable contributions in terms of knowledge and experience from Valery Gergiev, the General and Artistic Director of the Mariinsky Theater in St. Petersburg.

Enterijer Janković took on the significant responsibility of furnishing the large and small concert halls, which involved the creation of movable adjustable beams, 3D relief ceilings, and wall claddings made from exotic mahogany wood, extending to public areas as well.

The knowledge and technology implemented for this grand project are a testament to the size and capacity of our company. The building's intricate technical characteristics necessitated the use of cutting-edge technology, leading to the enhancement of our production plant with several 5-axis machines. This project reflects our commitment to excellence in both craftsmanship and innovation.