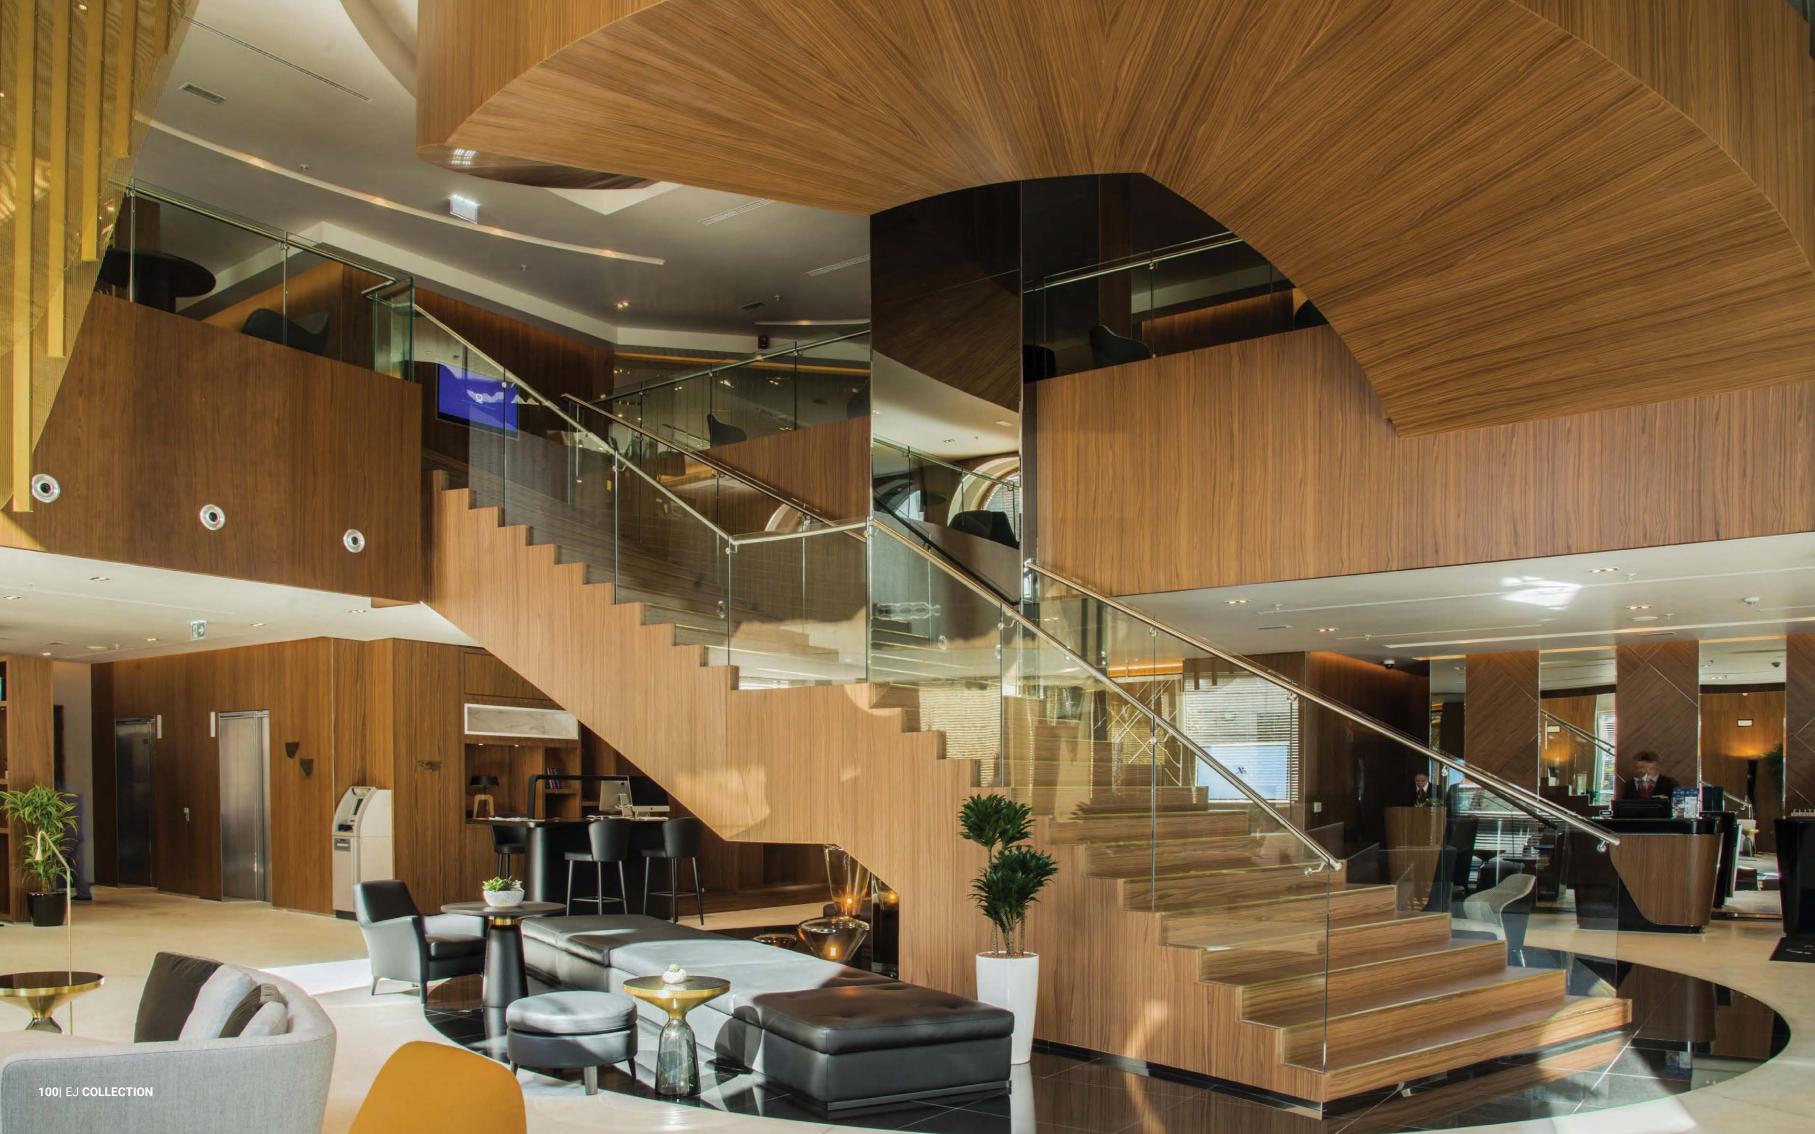

#### **MARRIOTT HOTEL**

Skopje, North Macedonia

An exclusive hotel of the highest category, designed by the renowned French architect Jean-Philippe Nuel, the Marriott Hotel is situated on Macedonia Square in the heart of Skopje. Behind its classic facade lies a modern interior adorned with Art Deco design elements.

For this prestigious project, our company played a pivotal role by furnishing and equipping various components of the hotel. This includes 163 rooms, 18 suites, the Presidential Suite, the SPA and Fitness center, as well as several bars spread across all eight floors of the hotel. Our involvement underscores our commitment to providing top-notch furnishings and contributing to the overall luxury and sophistication of this high-caliber establishment.