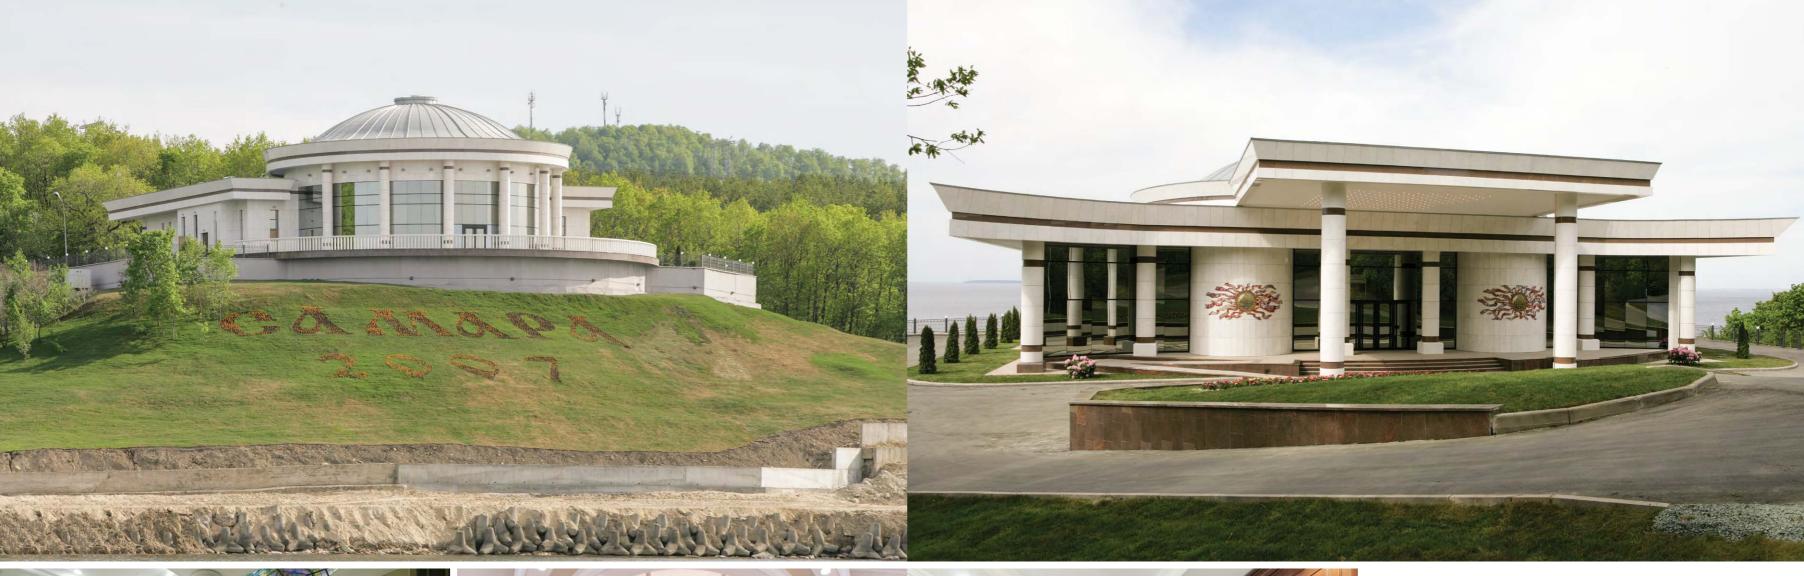

## GOVERNMENT RESIDENCE

Samara, **Russia** 

This extraordinary residential building located in Russia was purposefully designed for the prestigious G8 Summit, a testament to its unique significance and importance.

Enterijer Janković played a pivotal role in bringing this vision to life, overseeing the complete interior architecture and execution of works.

Our company's expertise in handling projects of such magnitude is reflected in the seamless integration of design, functionality, and attention to detail.