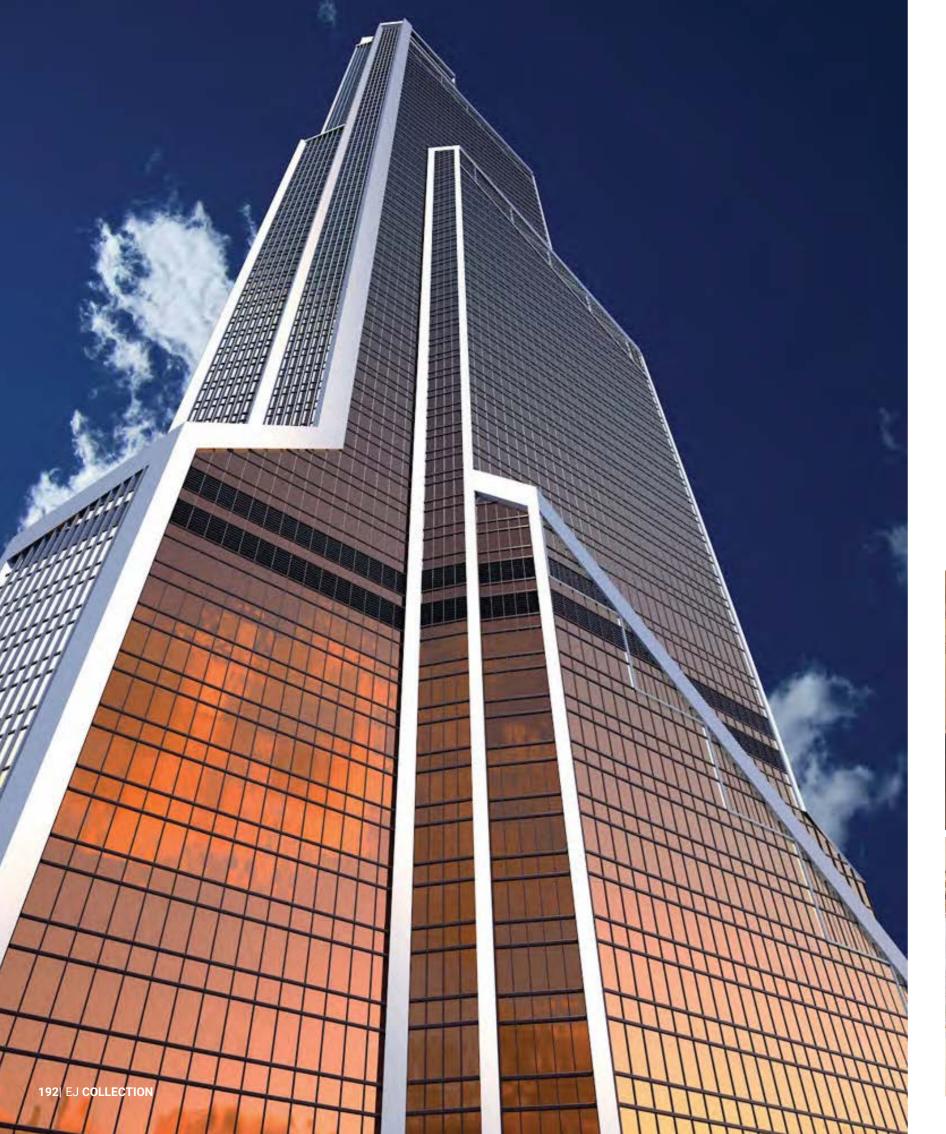

#### **LAKHTA CENTER**

Sankt Petersburg, **Russia** 

Situated on the shores of the Gulf of Finland, the tallest skyscraper in Europe and the northernmost high-rise in the world proudly graces the skyline of St. Petersburg. This iconic 87-story structure, standing tall at 462 meters, ranks as the sixteenth tallest building globally, a testament to its architectural prowess.

Notably, this impressive facility serves as the headquarters of Gazprom, a key player in the energy sector. The building not only commands attention for its remarkable height but also for the integration of public spaces within its design.

Our company had the privilege of contributing to the grandeur of this architectural marvel by furnishing the office space within. This project stands as a testament to our commitment to excellence and our capability to enhance the work environments of globally significant institutions.