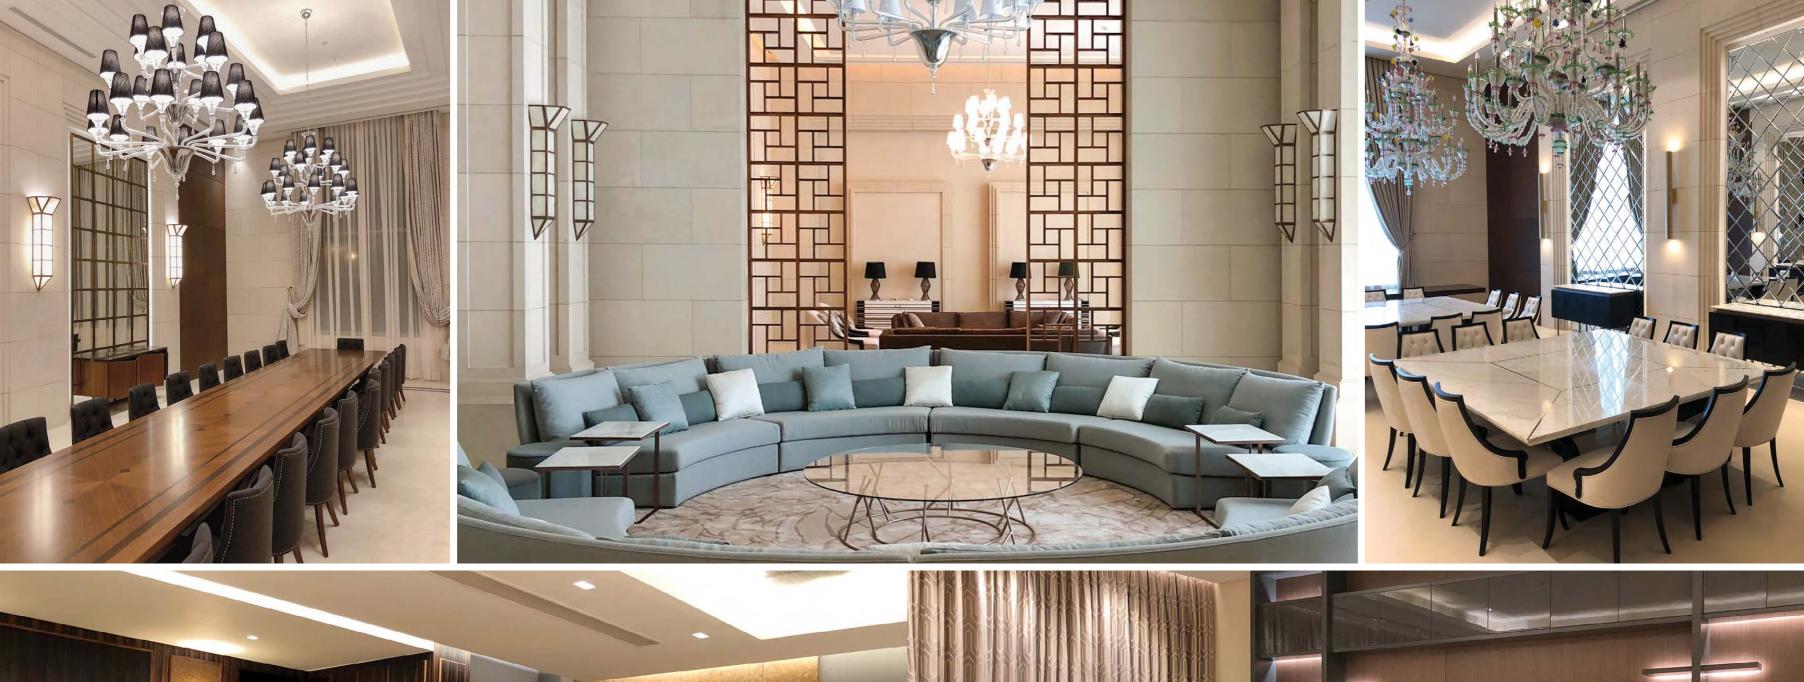

### MOON ISLAND

Doha, **Qatar** 

Adding to our series of meticulously furnished residences, EJ Group takes pride in outfitting a sprawling villa on Moon Island, an enclave of 9 artificial islands. This grand residence of the royal family, spanning an impressive 10,000m² across three floors and boasting over 80 rooms, is strategically positioned on the second island.

What sets this villa apart is not just its scale but its extraordinary features. The property includes a private beach, offering an exclusive retreat amidst the beauty of Moon Island. Further enhancing its allure is direct access to a yacht, providing a connection to the surrounding azure waters.