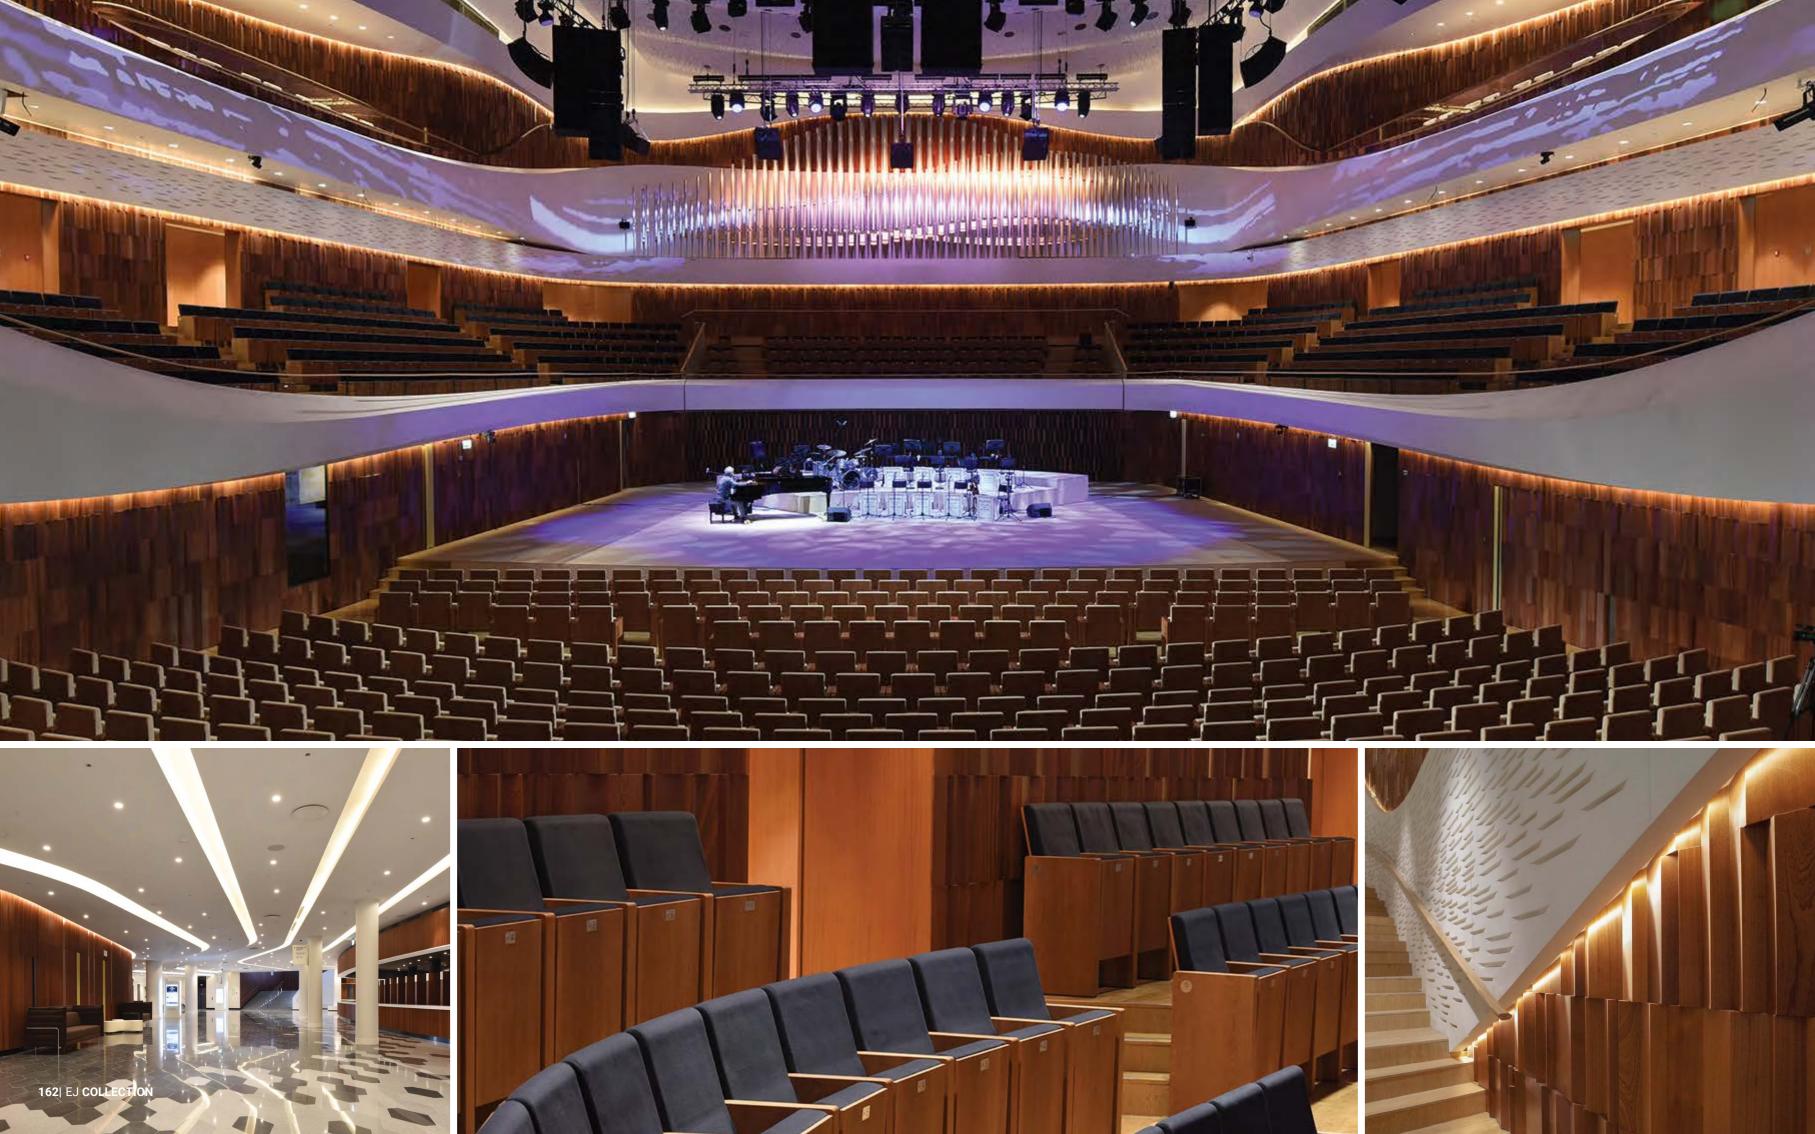

Zaryadye Park, established after 50 years, stands as the first public park in the heart of Moscow, nestled between the pedestrian zone Kitai-Gorod and the Kremlin. The park includes a futuristic Philharmonic building, featuring large and small concert halls, an exhibition space, a museum, and a shop. The construction of this architectural marvel received valuable contributions in terms of knowledge and experience from Valery Gergiev, the General and Artistic Director of the Mariinsky Theater in St. Petersburg.

Enterijer Janković took on the significant responsibility of furnishing the large and small concert halls, which involved the creation of movable adjustable beams, 3D relief ceilings, and wall claddings made from exotic mahogany wood, extending to public areas as well.

The knowledge and technology implemented for this grand project are a testament to the size and capacity of our company. The building's intricate technical characteristics necessitated the use of cutting-edge technology, leading to the enhancement of our production plant with several 5-axis machines. This project reflects our commitment to excellence in both craftsmanship and innovation.