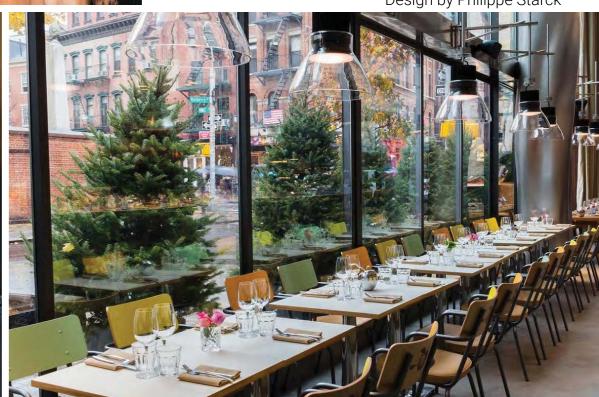

The café-restaurant's ambiance, marked by its tables and chairs, proudly bears the signature of Enterijer Janković.

MISS PARADIS RESTAURANT

New York, **USA** 

Miss Paradis, the modern American restaurant, bears the distinctive design touch of the renowned eccentric designer Philippe Starck. The two-storey space, featuring 120 seats, has been furnished by Enterijer Janković.

The collaboration between Starck's innovative design and Enterijer Janković's professional, high-quality workmanship is evident to passers-by in Soho.

Design by Philippe Starck