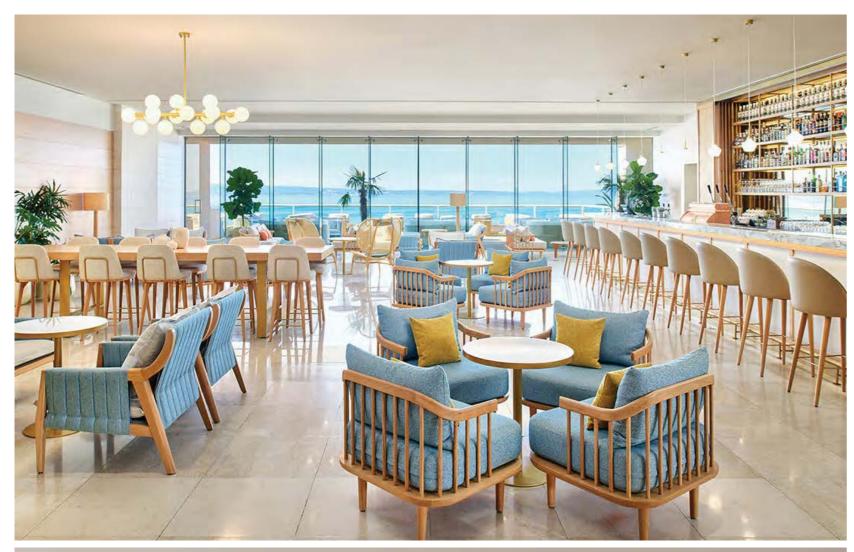

## HOLIDAY INN London, United Kingdom

Situated adjacent to High Street Kensington, the largest Holiday Inn in Europe is one among several hotels in London that we have actively contributed to in recent years. For this specific project, our responsibility was to furnish 700 rooms along with a café that proudly serves coffee from the globally renowned Starbucks chain.

This undertaking underscores our commitment to providing comprehensive interior solutions for large-scale hospitality projects in the dynamic city of London.

Edinburgh, London, Glasgow, **United Kingdom** 