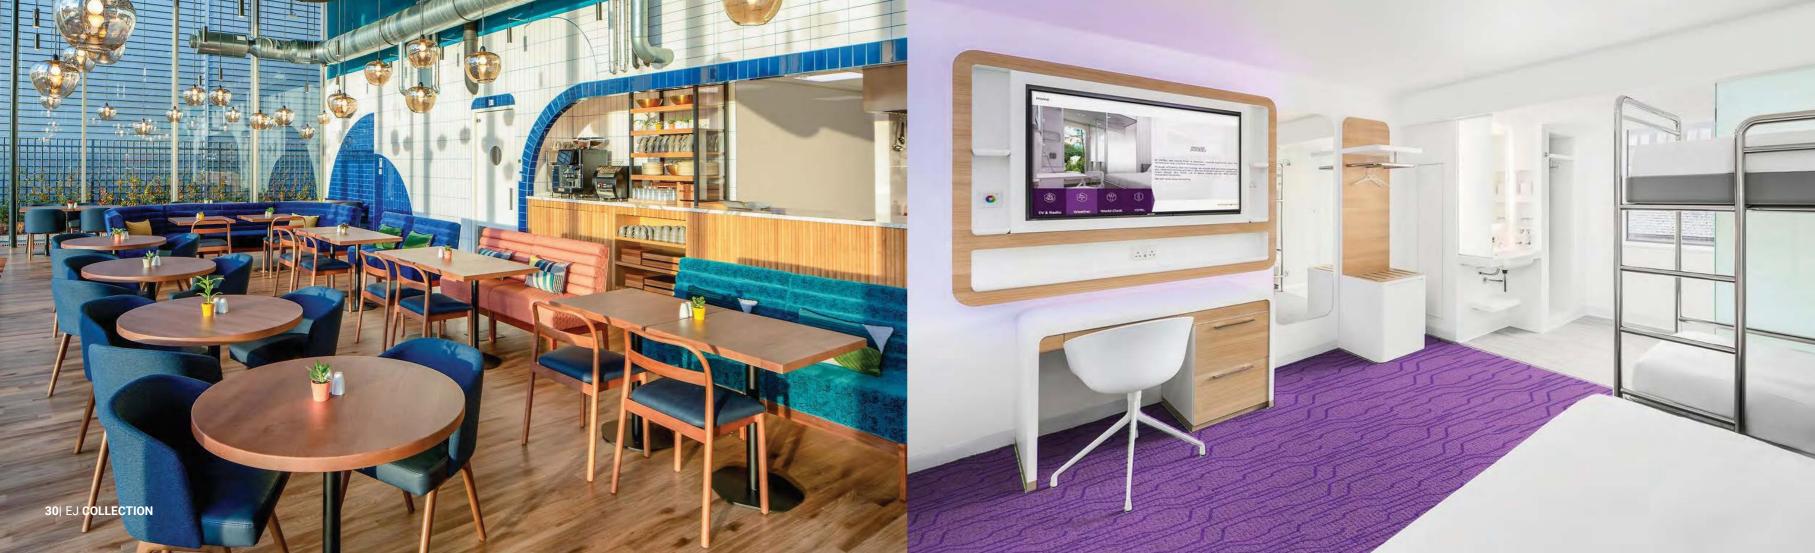

## HOLIDAY INN London, United Kingdom

Situated adjacent to High Street Kensington, the largest Holiday Inn in Europe is one among several hotels in London that we have actively contributed to in recent years. For this specific project, our responsibility was to furnish 700 rooms along with a café that proudly serves coffee from the globally renowned Starbucks chain.

This undertaking underscores our commitment to providing comprehensive interior solutions for large-scale hospitality projects in the dynamic city of London.

Edinburgh, London, Glasgow, **United Kingdom** 