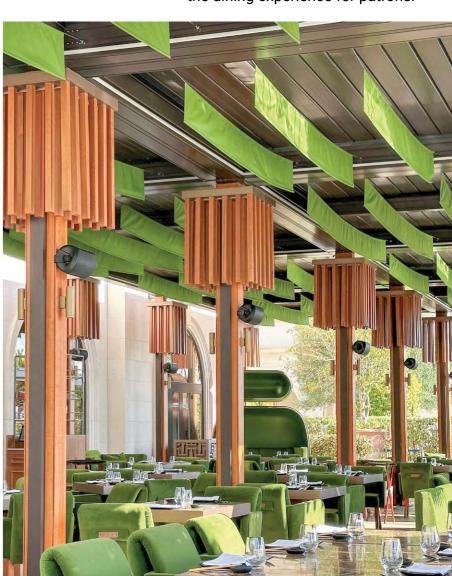

#### **MAYABAY**

#### Porto Montenegro, **Montenegro**

MayaBay restaurant, inspired by the captivating allure of Thailand's island, made its debut in Monaco in 2005, swiftly earning acclaim as one of the most renowned establishments on the French Riviera. Renowned for its unique fusion of Thai and Japanese cuisine, MayaBay provides an unforgettable dining experience with its enticing array of dishes complemented by an exotic interior.

The restaurant's elegant decor, blending elements of traditional and contemporary Asia, along with refined design, harmonious materials, subtle flavors, and delicate cuisine, collectively contribute to creating a truly enchanting space. This project exemplifies Enterijer Janković's dedication to crafting immersive and distinctive atmospheres that elevate the dining experience for patrons.