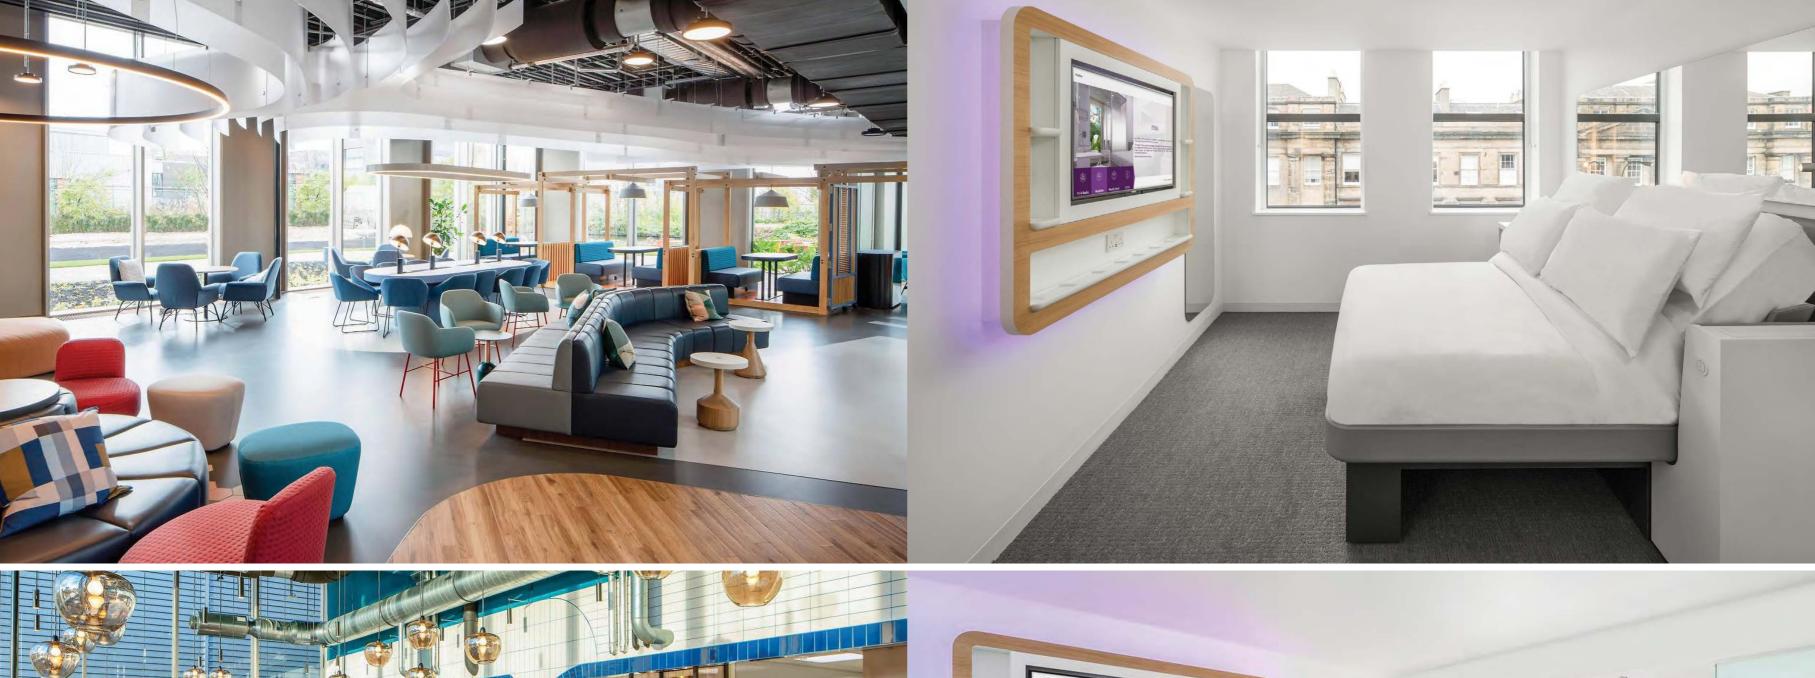

## HOLIDAY INN London, United Kingdom

Situated adjacent to High Street Kensington, the largest Holiday Inn in Europe is one among several hotels in London that we have actively contributed to in recent years. For this specific project, our responsibility was to furnish 700 rooms along with a café that proudly serves coffee from the globally renowned Starbucks chain.

This undertaking underscores our commitment to providing comprehensive interior solutions for large-scale hospitality projects in the dynamic city of London.

Edinburgh, London, Glasgow, **United Kingdom** 