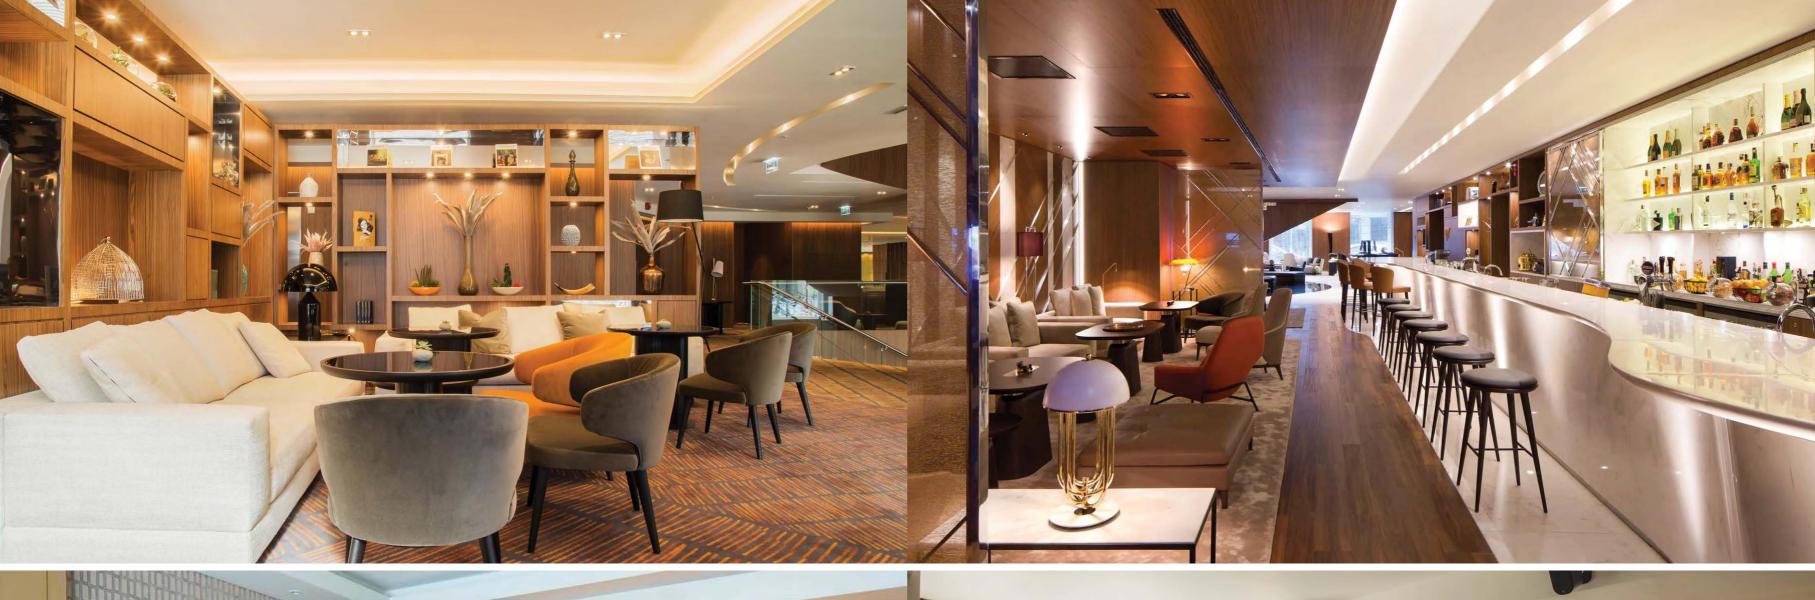

#### **MARRIOTT HOTEL**

Skopje, North Macedonia

An exclusive hotel of the highest category, designed by the renowned French architect Jean-Philippe Nuel, the Marriott Hotel is situated on Macedonia Square in the heart of Skopje. Behind its classic facade lies a modern interior adorned with Art Deco design elements.

For this prestigious project, our company played a pivotal role by furnishing and equipping various components of the hotel. This includes 163 rooms, 18 suites, the Presidential Suite, the SPA and Fitness center, as well as several bars spread across all eight floors of the hotel. Our involvement underscores our commitment to providing top-notch furnishings and contributing to the overall luxury and sophistication of this high-caliber establishment.