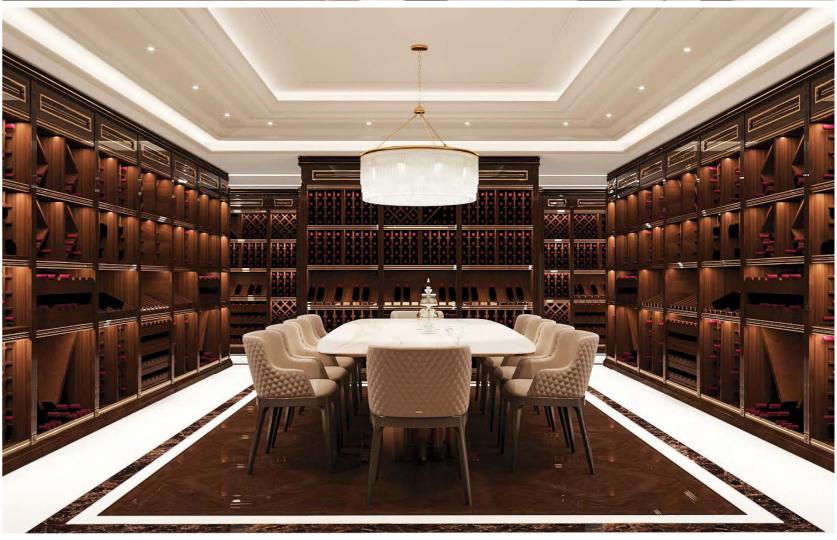

in Coast, this villa not only boasts an extraordinary location but also represents an unparalleled commitment to creating a living space that transcends expectations, offering an exquisite blend of luxury, comfort, and timeless elegance.











## PRIVATE Dobra Luka, Montenegro

Engaging in another noteworthy project, our company participated in the entire journey, from conceptual design to turnkey completion, for a remarkable 3500m2 residence situated along the Montenegrin coast.

Among the distinctive interior features, a standout is the stone floor adorned with floral inlays crafted from various types of onyx and marble.

Additionally, the parquet flooring, embellished with an intricate floral pattern and wood inlays, adds a touch of exquisite craftsmanship to the residence.















### MOON ISLAND

Doha, **Qatar** 

Adding to our series of meticulously furnished residences, EJ Group takes pride in outfitting a sprawling villa on Moon Island, an enclave of 9 artificial islands. This grand residence of the royal family, spanning an impressive 10,000m² across three floors and boasting over 80 rooms, is strategically positioned on the second island.

What sets this villa apart is not just its scale but its extraordinary features. The property includes a private beach, offering an exclusive retreat amidst the beauty of Moon Island. Further enhancing its allure is direct access to a yacht, providing a connection to the surrounding azure waters.











### HIDD AL SAADIYAT Abu Dhabi, UAE

This expansive project stands as a cornerstone in our company's portfolio,