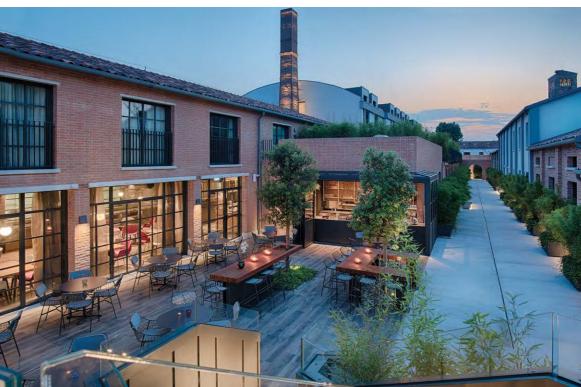

# HOTEL NH COLLECTION | V

Venice, **Italy** 

Murano, an island in the Venetian lagoon, holds a special place as a miniature representation of Venice. Renowned worldwide for its glass production, a tradition dating back to the 13th century that endures to this day, Murano stands as a unique and culturally rich location.

In this extraordinary setting, we had the privilege to contribute to the reconstruction and arrangement of an old factory. Our involvement extended to furnishing the interiors of hotel rooms and public areas, seamlessly blending modern comfort with the rich history and artistic heritage of Murano. This project exemplifies our commitment to creating spaces that harmonize with the unique character of their surroundings.