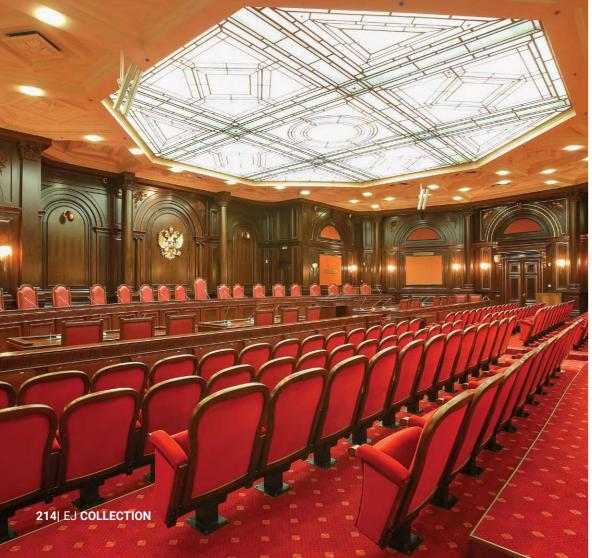

## CONSTITUTIONAL COURT

Moscow, **Russia** 

The Constitutional Court of the Russian Federation holds a distinguished position as one of the most vital state buildings proudly featured on Enterijer Janković's reference list.

Our company, with a commitment to excellence and a reputation for delivering exceptional results, took on the challenge of interior design for this esteemed institution.

In response to this task, we not only met but exceeded expectations, ensuring that the interior of the Constitutional Court reflects the gravity and significance of its role. Our success extends to the production of doors and the highest quality wooden linings, meticulously crafted to enhance the court's ambiance.

The finishing materials chosen for this project are a testament to our dedication to exclusivity, durability, and modernity.