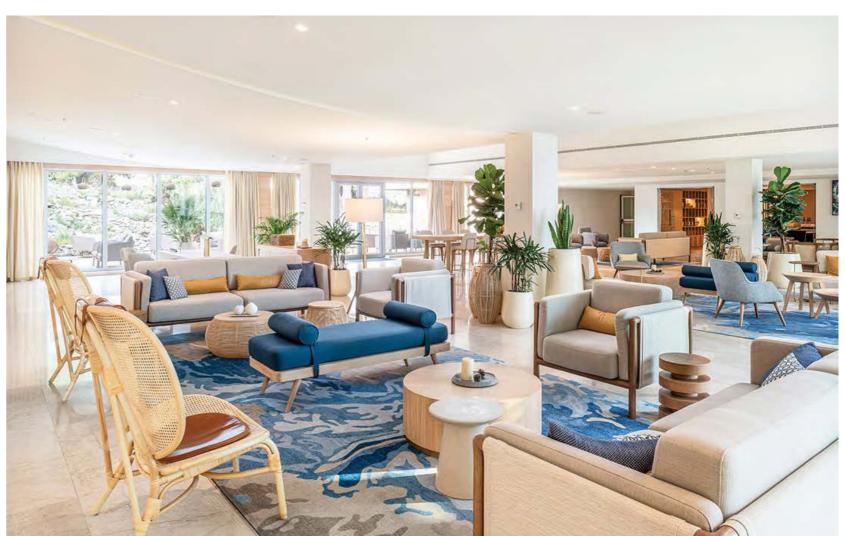

## **GRAND HOTEL**

Birmingham, **United Kingdom** 

The hotel, originally inaugurated by Isaac Horton in 1879 to designs by Thomson Plevins, has a rich history of hosting both royalty and rock stars. Over the years, it has served as a central hub in the city for meetings, networking, and hosting incredible events, particularly in its breathtaking Grand Ballroom.

After undergoing an extensive £50 million restoration and refurbishment, Birmingham's original grande-dame hotel proudly reopened its doors in May 2021. This marked a significant moment as the hotel had remained closed for nearly two decades. The meticulous restoration not only preserved the historical charm of the hotel but also established it as a modern and vibrant destination for visitors and events alike.

EJ Interiors Furniture has played a pivotal role in the remarkable transformation of various country estate hotels, to luxurious countryside retreats under the Principal Hotel Company brand, affiliated with the Starwood Capital Group. Our engagement in the refurbishment projects for hotels such as Wotton House, Tortworth Court, Latimer Estate, Beaumont Estate, Horsley Estate, and Wokefield Estate, as well as the creation of sample rooms for others like Selsdon Estate and St. David's Cardiff, underscores our company's commitment to restoring historic properties to their former glory, while seamlessly integrating modern amenities.

This achievement not only reflects the quality of EJ's design and craftsmanship but also highlights our unwavering dedication to continuous improvement, creating distinctive, imaginative, and individually tailored spaces of high quality and integrity. It is evident that EJ Interiors Furniture has left a significant impact in the realms of hospitality and interior design.