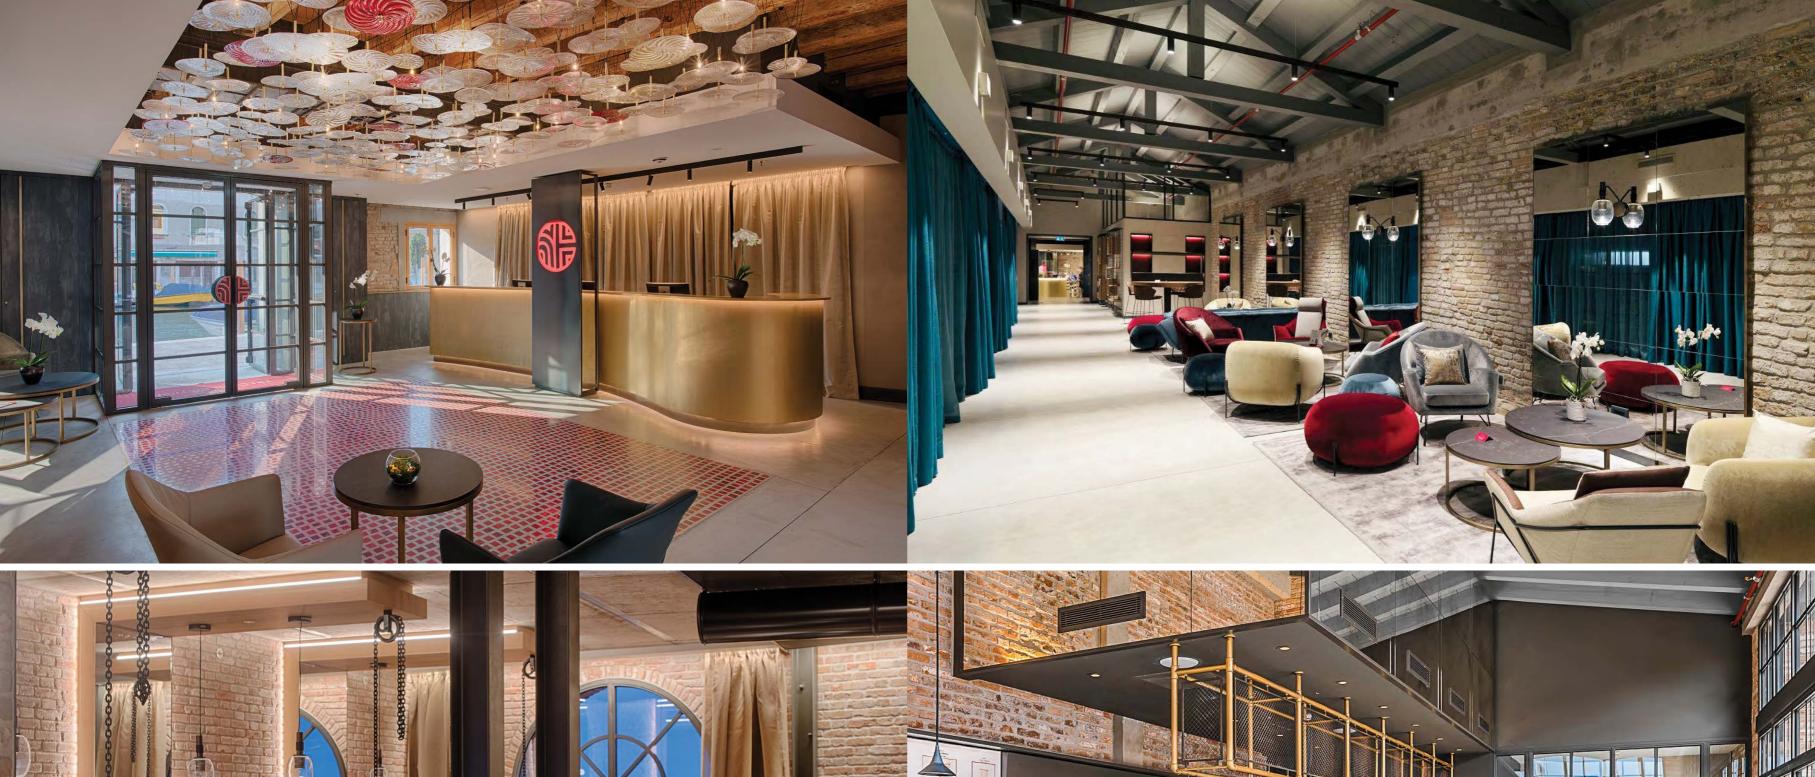

# HOTEL NH COLLECTION | V

Venice, **Italy** 

Murano, an island in the Venetian lagoon, holds a special place as a miniature representation of Venice. Renowned worldwide for its glass production, a tradition dating back to the 13th century that endures to this day, Murano stands as a unique and culturally rich location.

In this extraordinary setting, we had the privilege to contribute to the reconstruction and arrangement of an old factory. Our involvement extended to furnishing the interiors of hotel rooms and public areas, seamlessly blending modern comfort with the rich history and artistic heritage of Murano. This project exemplifies our commitment to creating spaces that harmonize with the unique character of their surroundings.