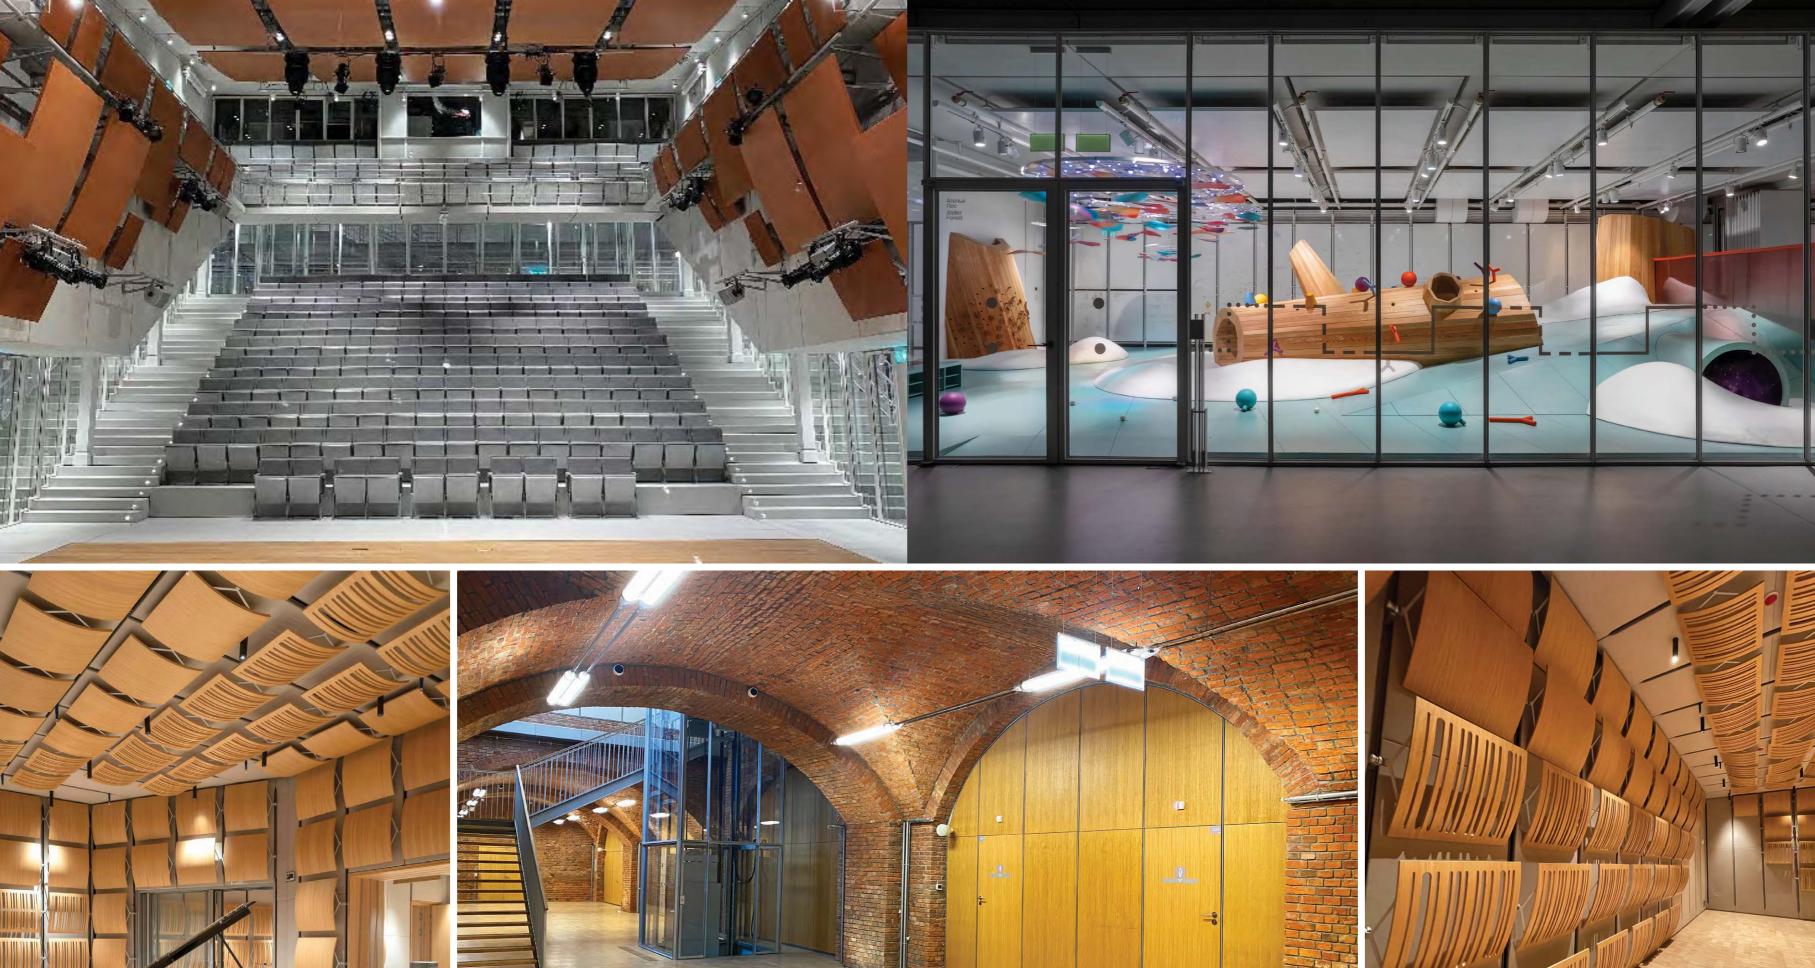

Zaryadye Park, established after 50 years, stands as the first public park in the heart of Moscow, nestled between the pedestrian zone Kitai-Gorod and the Kremlin. The park includes a futuristic Philharmonic building, featuring large and small concert halls, an exhibition space, a museum, and a shop. The construction of this architectural marvel received valuable contributions in terms of knowledge and experience from Valery Gergiev, the General and Artistic Director of the Mariinsky Theater in St. Petersburg.

Enterijer Janković took on the significant responsibility of furnishing the large and small concert halls, which involved the creation of movable adjustable beams, 3D relief ceilings, and wall claddings made from exotic mahogany wood, extending to public areas as well.

The knowledge and technology implemented for this grand project are a testament to the size and capacity of our company. The building's intricate technical characteristics necessitated the use of cutting-edge technology, leading to the enhancement of our production plant with several 5-axis machines. This project reflects our commitment to excellence in both craftsmanship and innovation.

## COMPETENCE Detmold, Germany

The second stage of the Klinikum Lippe hospital reconstruction involved the establishment of a new congress center, and a training facility dedicated to the further education of medical professionals.

This newly created space serves as a central hub for networking, research, and education.