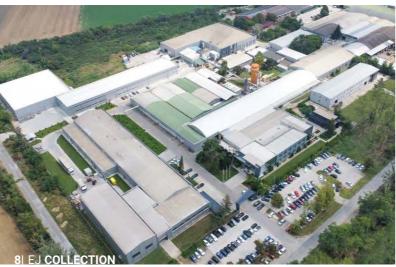

Our company is headquartered in Serbia, and our production and manufacturing facilities, covering more than 40,000 m2, are meticulously divided into specialized divisions focusing on distinct interior product assortments. Equipped with cutting-edge technology and machinery, we take pride in offering a diverse range of engineering and production services.

ABOUT US

40000+ m<sup>2</sup>

150+

production facilities

certificates

Enterijer Janković Group's manufacturing facilities encompass a range of specialized plants. These include facilities for the manufacturing of case goods and other loose furniture, covering items such as upholstered furniture. Additionally, the group has plants dedicated to joinery, doors, windows, stone processing, stone façade production, and an aluminum plant.