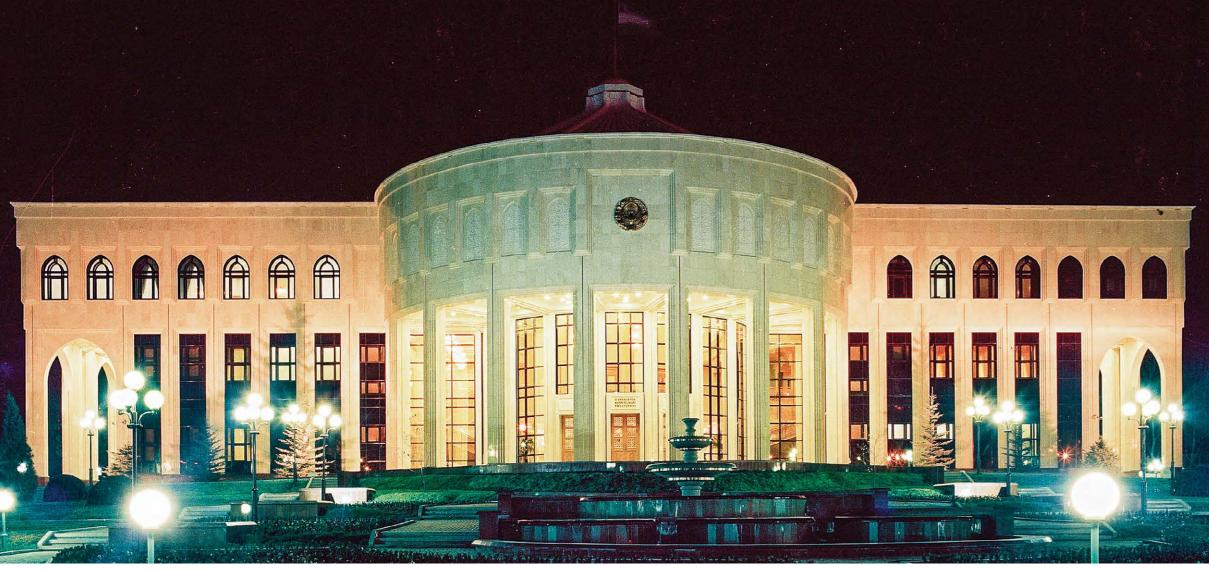

## PRESIDENTIAL PALACE

Tashkent,
Uzbekistan

The Presidential Palace stands as a profoundly significant residence, symbolizing the Republic of Uzbekistan and embodying the stature of its esteemed President.

Occupying an expansive 5460 square meters, the palace is not merely a building but a testament to the nation's strength and leadership.

The interiors of this distinguished residence are meticulously crafted, with a focus on luxury and opulence.

The most sumptuous rooms showcase a harmonious blend of the finest natural materials, each painstakingly processed to achieve the pinnacle of refinement.

Wood, plaster, natural stone, and silk come together in a symphony of elegance, elevating the palace to a realm of unparalleled sophistication.