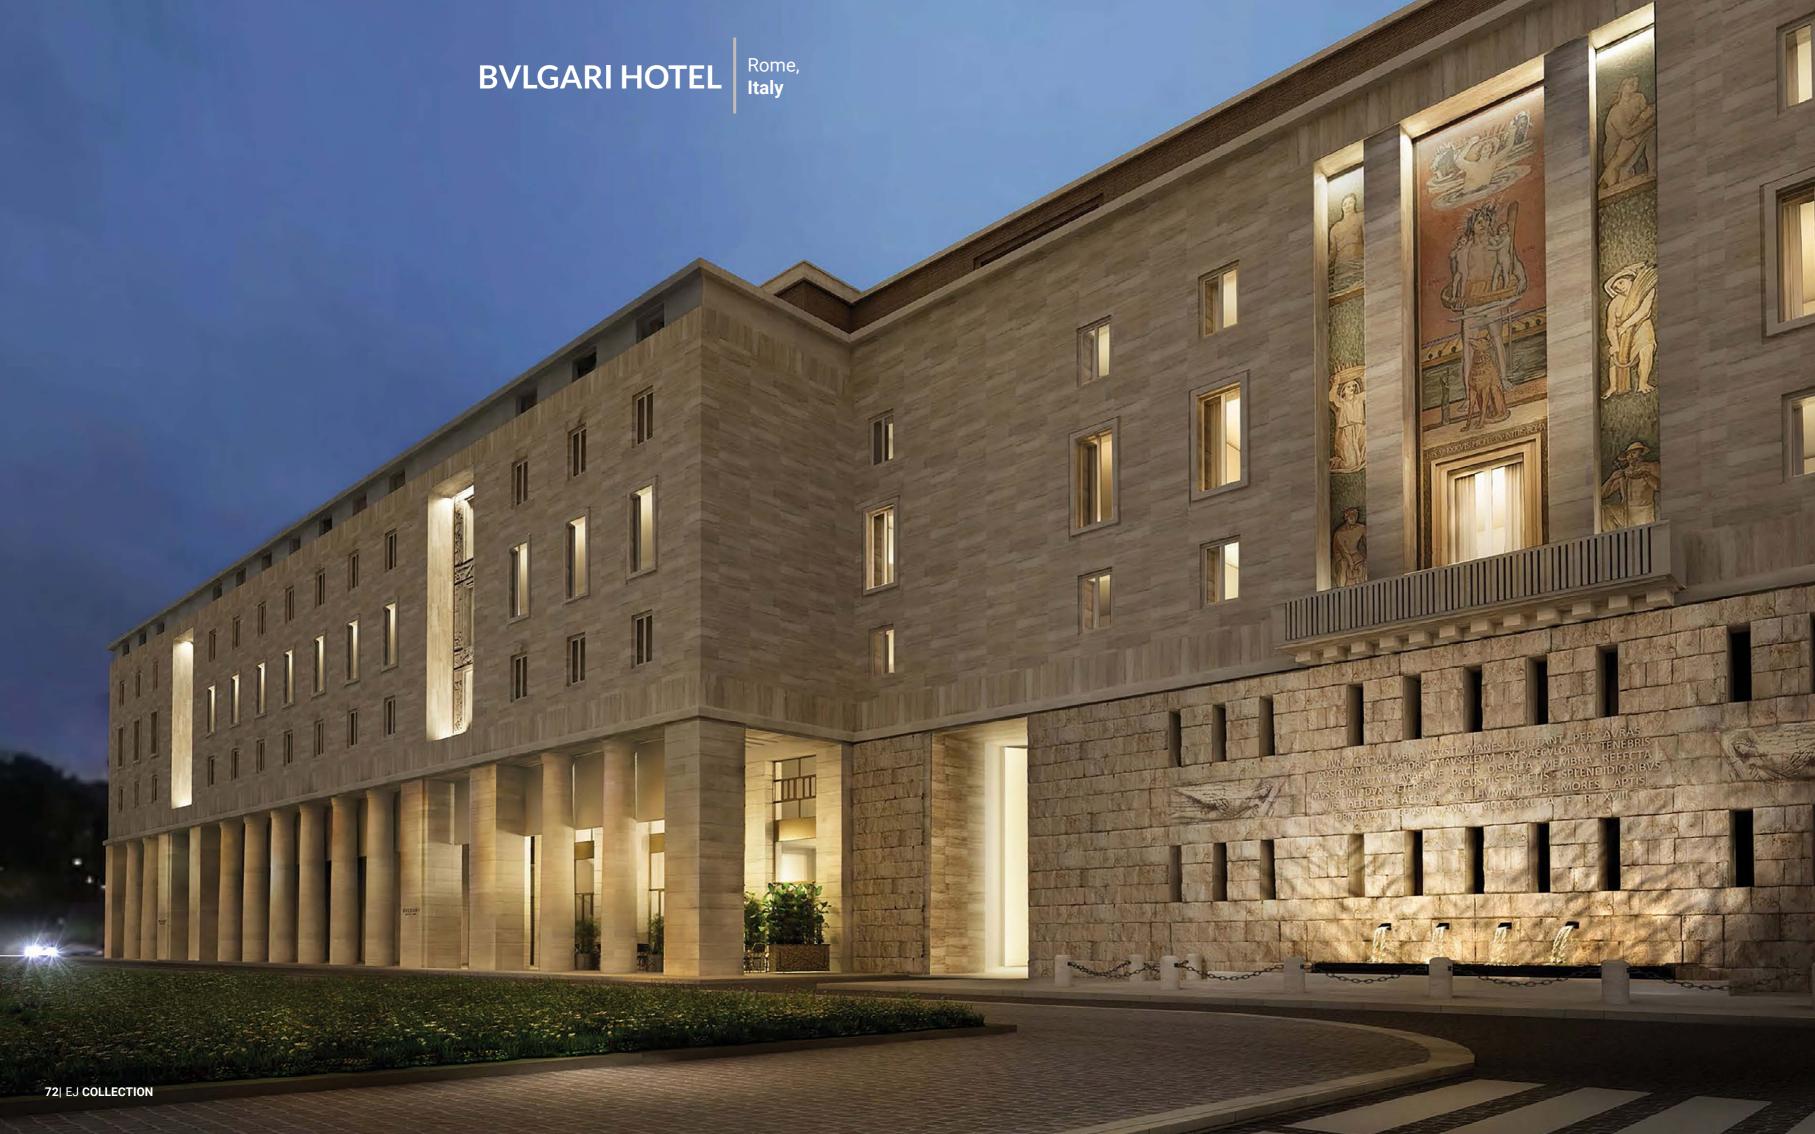

Nestled near the elegant Spanish Steps and the vibrant Via del Corso, in the heart of Rome, stands an impressive hotel where EJ took part in furnishing the interior.

The Bulgari Hotel, housed in a 1938 building, recently opened its doors after a meticulous restoration and interior decoration process, designed by the architectural duo Antonio Citterio and Patricia Viel.

The grand exterior of the hotel is seamlessly complemented by a contemporary interior adorned with luxurious materials, reminiscent of Bulgari's artistry in jewelry making. EJ's involvement in the realisation of this exceptional hotel signifies its contribution to creating a temple of BVL style, where luxury and sophistication converge to offer guests a truly extraordinary experience in the heart of Rome.