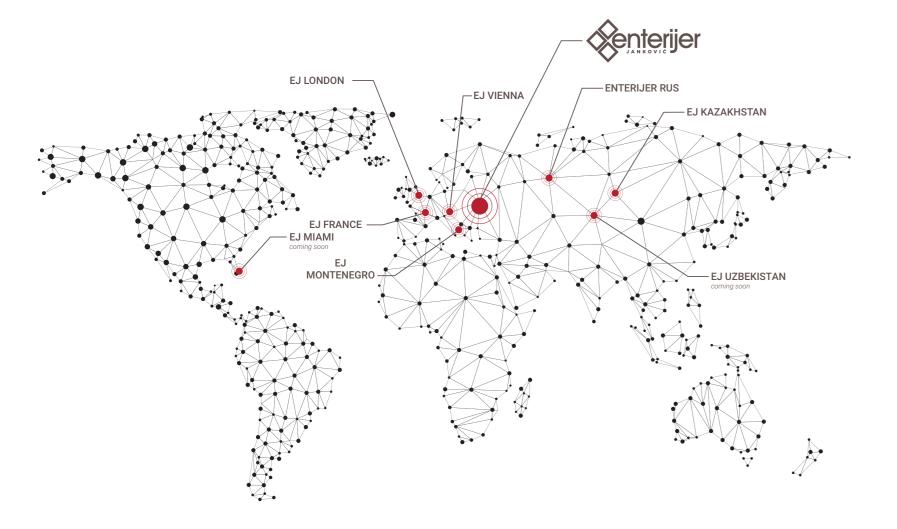

Enterijer Janković boasts a 32-year legacy as a premier manufacturer of high-end interiors, catering to upscale residential and commercial properties. My personal journey in interiors commenced in a humble furniture workshop, and over the course of 32 years, I have transformed it into an international enterprise with a workforce of over 500 individuals, including 120 engineers and architects. We have a global presence, spanning every continent and reaching 19 markets, from Miami to London to Astana.