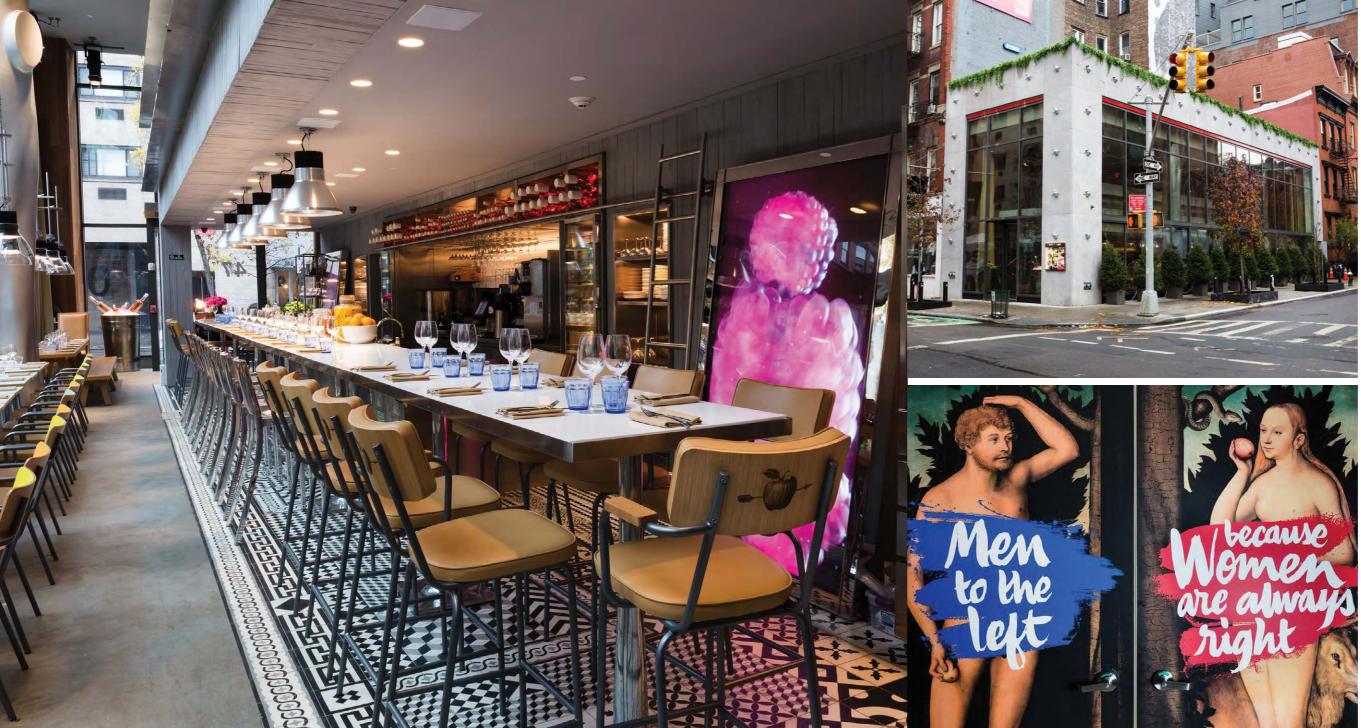

The café-restaurant's ambiance, marked by its tables and chairs, proudly bears the signature of Enterijer Janković.

MISS PARADIS RESTAURANT

New York, **USA** 

Miss Paradis, the modern American restaurant, bears the distinctive design touch of the renowned eccentric designer Philippe Starck. The two-storey space, featuring 120 seats, has been furnished by Enterijer Janković.

The collaboration between Starck's innovative design and Enterijer Janković's professional, high-quality workmanship is evident to passers-by in Soho.

Design by Philippe Starck