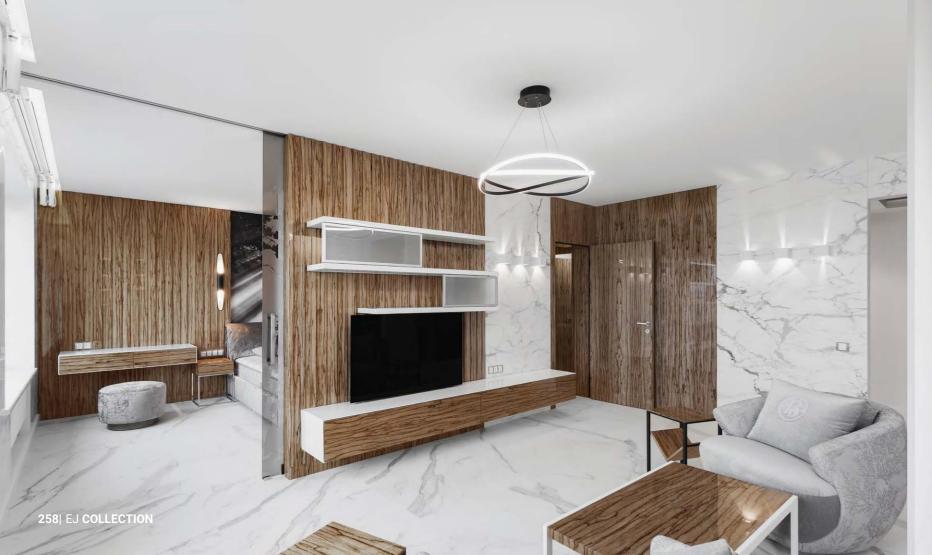

# PRIVATE | Moscow, Russia

For a seemingly small but exceptionally luxurious apartment in the upscale area of Moscow, we provided custom-made furniture, doors, panels, and the kitchen. The elements made from eucalyptus veneer stand out prominently with their beauty and high gloss.