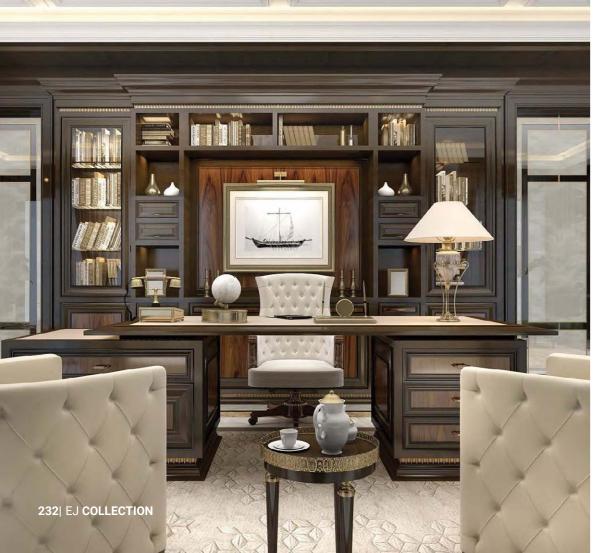

## PRIVATE Dobra Luka, Montenegro

Engaging in another noteworthy project, our company participated in the entire journey, from conceptual design to turnkey completion, for a remarkable 3500m2 residence situated along the Montenegrin coast.

Among the distinctive interior features, a standout is the stone floor adorned with floral inlays crafted from various types of onyx and marble.

Additionally, the parquet flooring, embellished with an intricate floral pattern and wood inlays, adds a touch of exquisite craftsmanship to the residence.