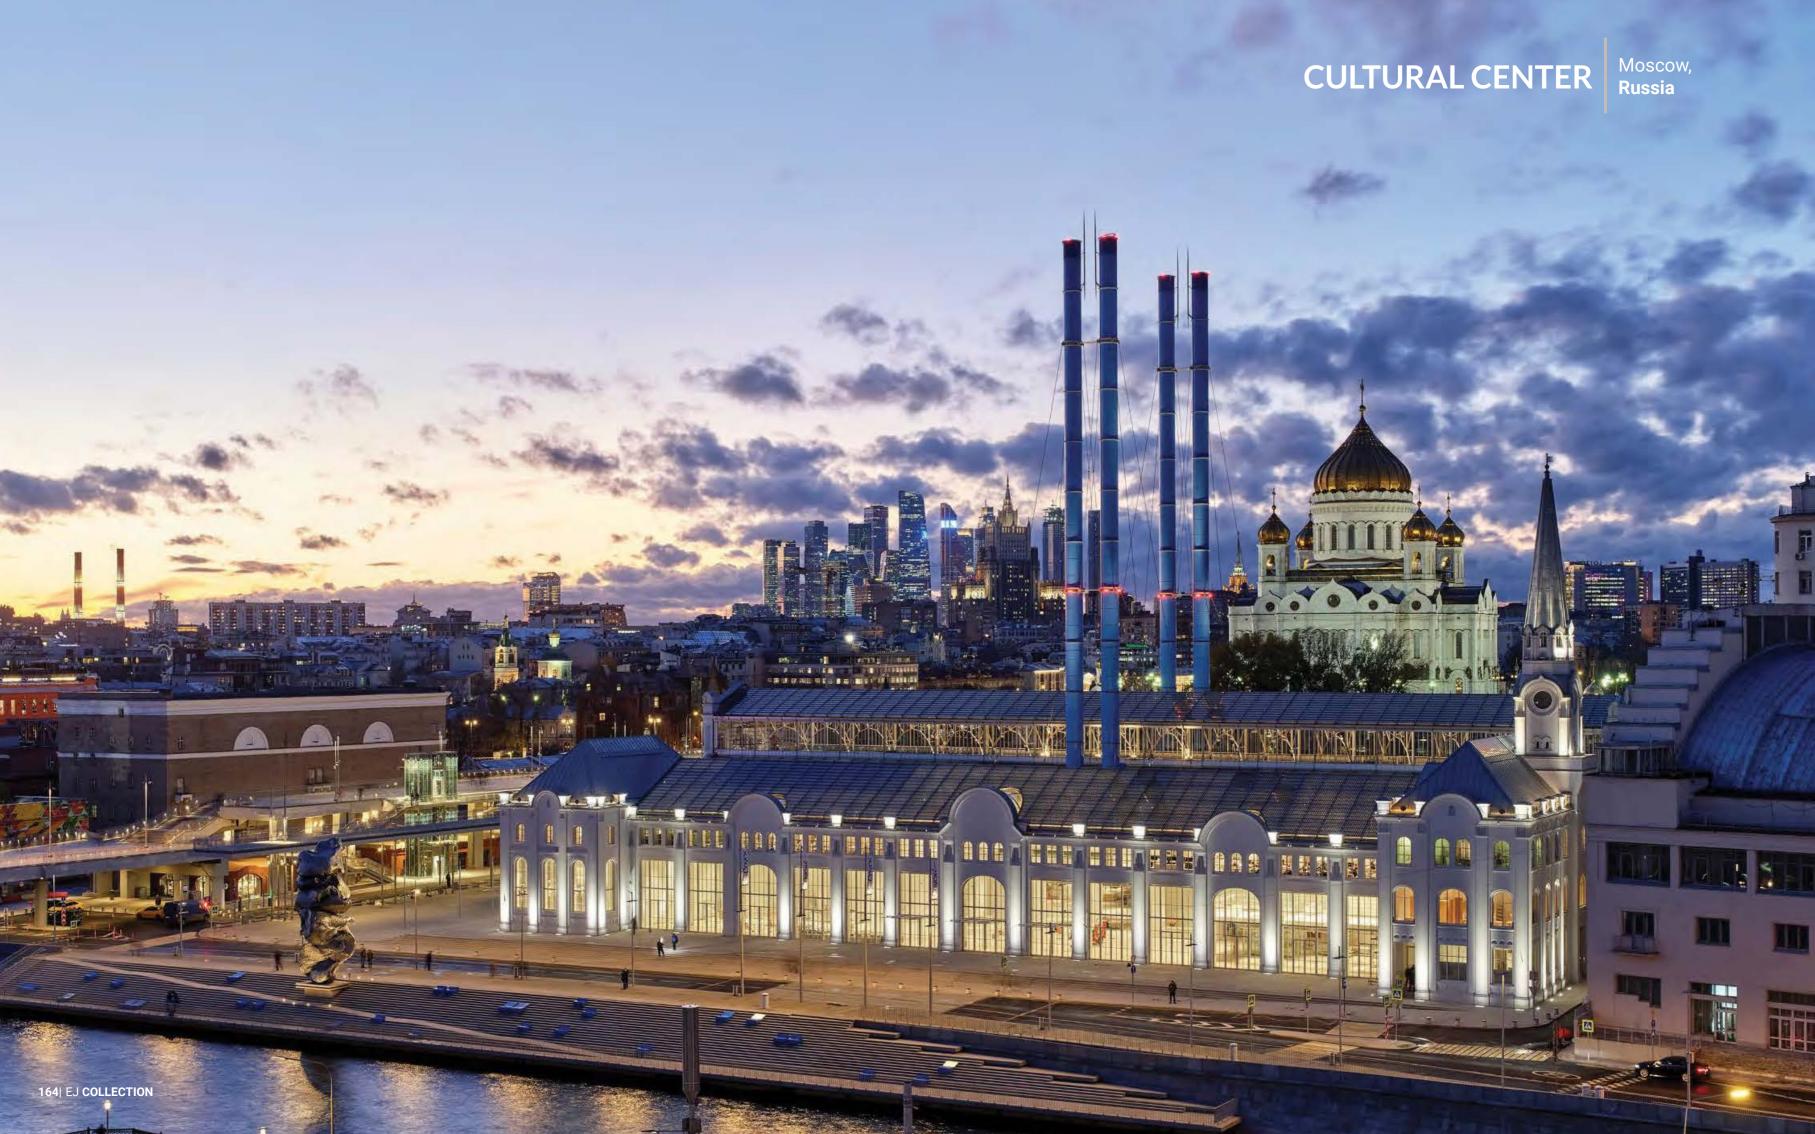

Moscow is experiencing a post-industrial renaissance, repurposing historical factories into creative hubs.

A notable project in this transformation is the GES-2 project, a magnificent historical power station originally built between 1904 and 1908. This project involves converting the space into a 20,000 square meter area designed to offer a rich and interconnected experience, including visual and performing arts. Additionally, it will provide a communal area for the public.

The GES-2 project, following its closure, was acquired by the V-A-C Foundation, which led the restoration and renovation initiative. The goal is to transform the main building and its surroundings into a fresh cultural destination for Moscow. Renzo Piano Building Workshop is responsible for the redesign of GES-2.

Enterijer Janković proudly participated in furnishing this contemporary center in the heart of the capital, Moscow.