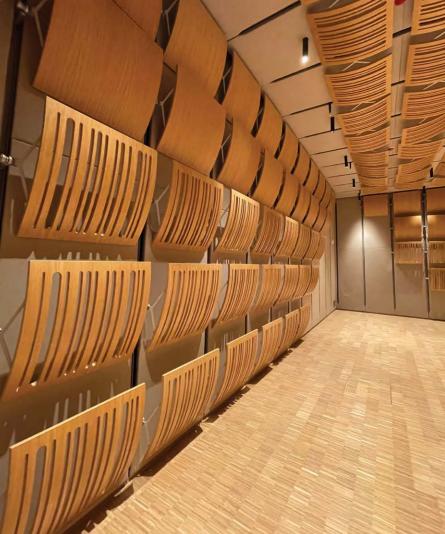

Enterijer Janković took on the significant responsibility of furnishing the large and small concert halls, which involved the creation of movable adjustable beams, 3D relief ceilings, and wall claddings made from exotic mahogany wood, extending to public areas as well.

The knowledge and technology implemented for this grand project are a testament to the size and capacity of our company. The building's intricate technical characteristics necessitated the use of cutting-edge technology, leading to the enhancement of our production plant with several 5-axis machines. This project reflects our commitment to excellence in both craftsmanship and innovation.