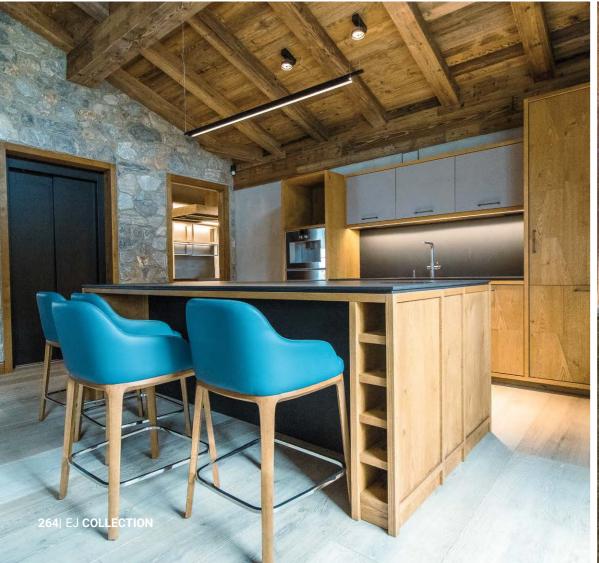

## PRIVATE Kitzbühel, RESIDENCE Austria

The Winter House project, a masterpiece from the initial concept by our designer to the meticulous execution of the work (excluding craftsmanship), proudly bears the distinctive signature of EJ.

Every detail, from the choice of materials to the execution of the work, was carefully curated to bring this vision to life. Contemporary materials, including the innovative Lapitec, were employed to not only showcase modernity but also to enhance functionality.

In crafting this mountain retreat, we looked to the natural environment as our muse. The integration of naturally occurring stone and rustic oak cladding was a deliberate choice to seamlessly blend the Winter House into its surroundings. These materials not only elevate the aesthetics but also contribute to a sense of connection and harmony with the serene mountain landscape.