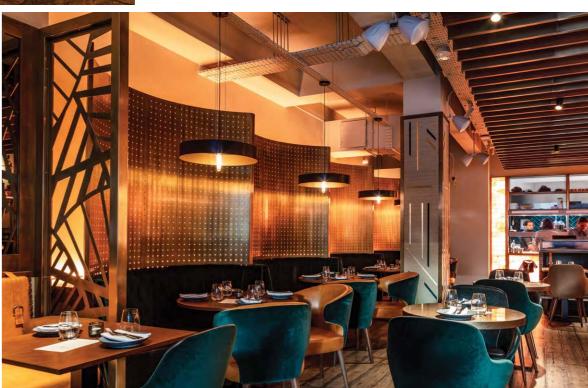

FARZI CAFE

London, **United Kingdom** 

Farzi Café London, inaugurated in 2019 in Haymarket, just minutes away from the renowned Piccadilly Circus, stands as a testament to Enterijer Janković's distinctive touch.

The café-restaurant's ambiance, marked by its tables and chairs, proudly bears the signature of Enterijer Janković.

MISS PARADIS RESTAURANT

New York, **USA** 

Miss Paradis, the modern American restaurant, bears the distinctive design touch of the renowned eccentric designer Philippe Starck. The two-storey space, featuring 120 seats, has been furnished by Enterijer Janković.