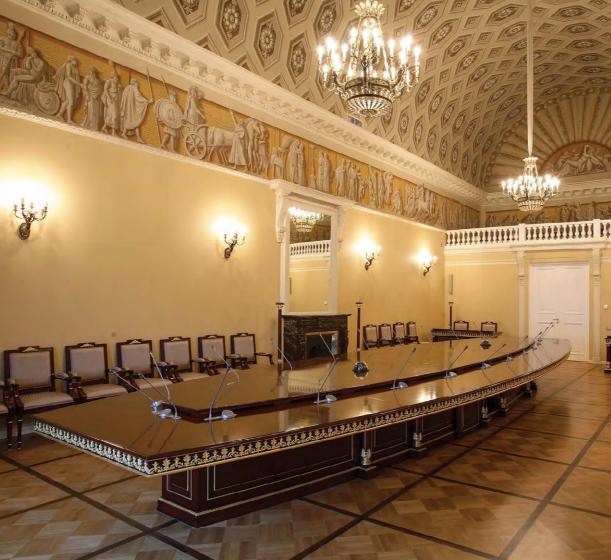

### SENATE Tashkent, Uzbekistan

The Senate of the Republic of Uzbekistan stands as a pinnacle of representativeness, embodying the nation's governance with grace and distinction.

Exclusivity, durability, and modernity converge in the finishing materials that adorn the Senate, ensuring an environment of unparalleled quality. The meticulous selection of materials includes a harmonious blend of wood, stone, and stainless steel, transforming the building into a testament of sophisticated elegance.

From the doors that greet dignitaries to the wall linings that echo with history, and the floorings that bear the weight of legislative decisions, every element within the Senate is of the highest quality.