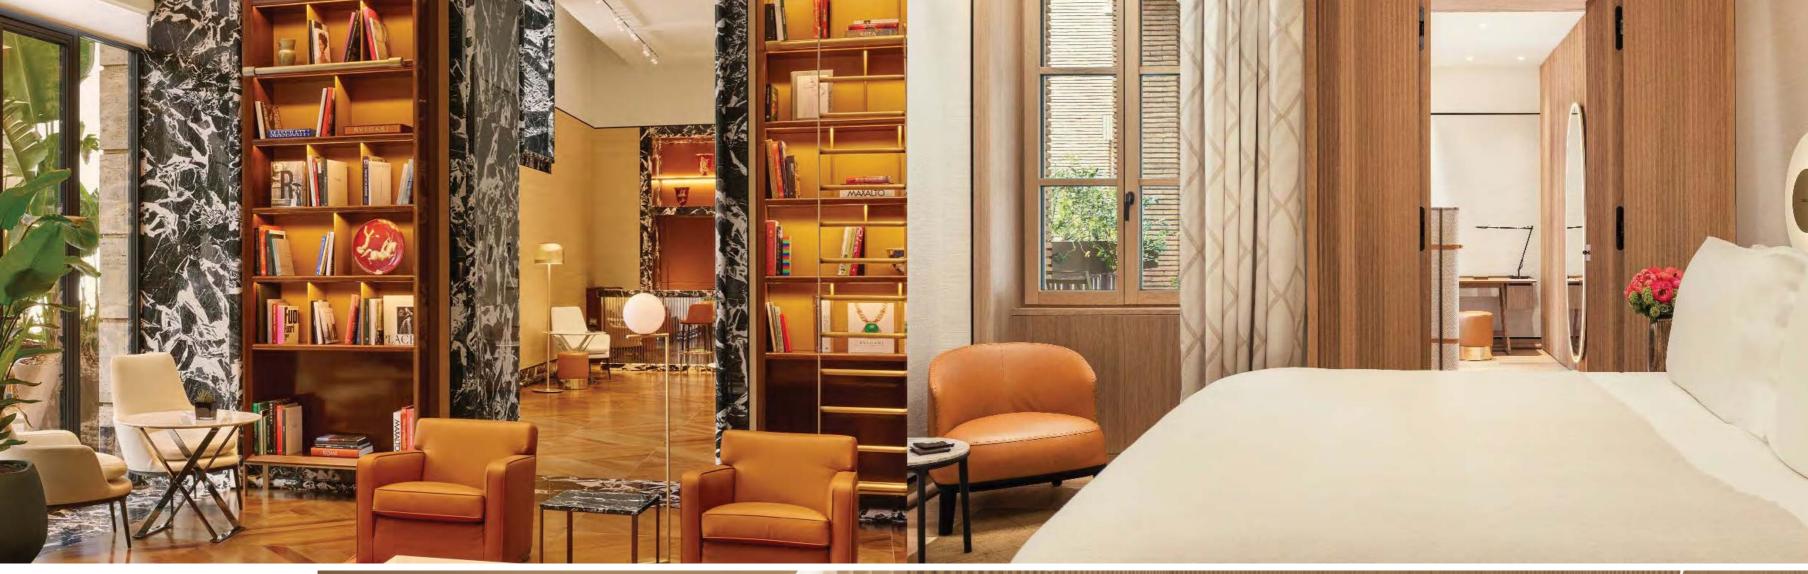

Nestled near the elegant Spanish Steps and the vibrant Via del Corso, in the heart of Rome, stands an impressive hotel where EJ took part in furnishing the interior.

The Bulgari Hotel, housed in a 1938 building, recently opened its doors after a meticulous restoration and interior decoration process, designed by the architectural duo Antonio Citterio and Patricia Viel.

The grand exterior of the hotel is seamlessly complemented by a contemporary interior adorned with luxurious materials, reminiscent of Bulgari's artistry in jewelry making. EJ's involvement in the realisation of this exceptional hotel signifies its contribution to creating a temple of BVL style, where luxury and sophistication converge to offer guests a truly extraordinary experience in the heart of Rome.