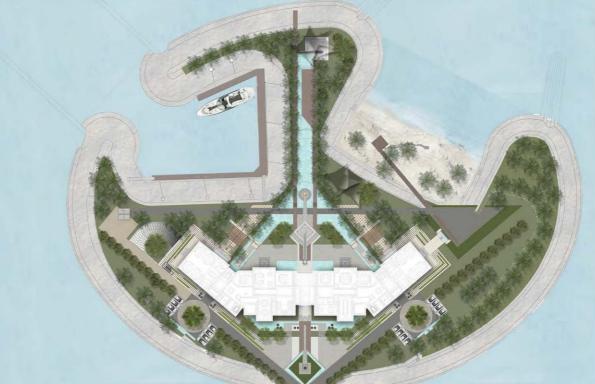

### MOON ISLAND

Doha, **Qatar** 

Adding to our series of meticulously furnished residences, EJ Group takes pride in outfitting a sprawling villa on Moon Island, an enclave of 9 artificial islands. This grand residence of the royal family, spanning an impressive 10,000m² across three floors and boasting over 80 rooms, is strategically positioned on the second island.

What sets this villa apart is not just its scale but its extraordinary features. The property includes a private beach, offering an exclusive retreat amidst the beauty of Moon Island. Further enhancing its allure is direct access to a yacht, providing a connection to the surrounding azure waters.