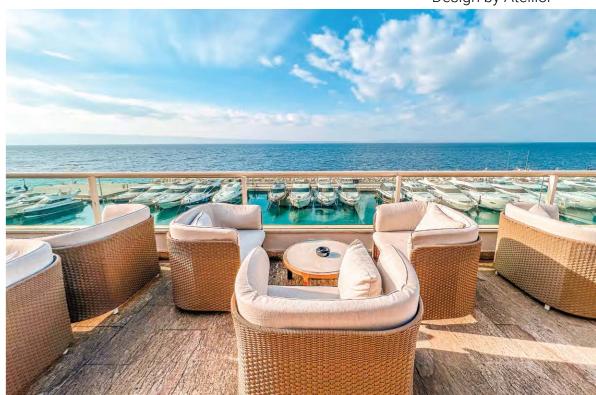

### LE MERIDIEN LAV Split, Croatia

Situated along the pristine shores of the Adriatic Sea, with its emerald-clear waters and just a short distance from Split, this hotel boasts a unique setting that serves as an ideal starting point for exploring the enchanting Dalmatian coast.

For this project, our company took on the responsibility of furnishing both the rooms and public areas.

Design by Atellior