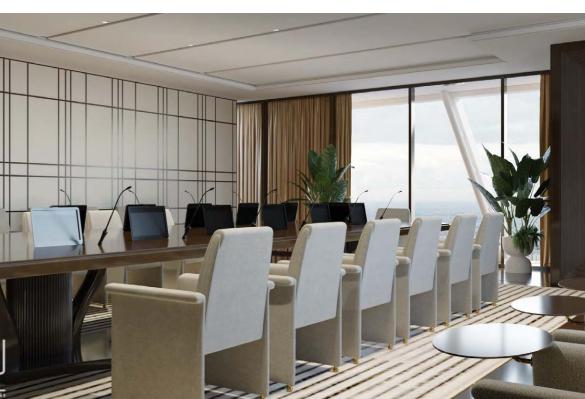

#### MIND PARK Kragujevac, Serbia

The recently completed project for Mind Park in Kragujevac stands as a testament to our ability to create interiors of exceptional beauty and cutting-edge design, not only abroad but right here at home. Mind Park is not just a physical space, it's a convergence of ideas, technology, and logistics—a modern hub and the largest technological-industrial park in the region.

Our involvement in furnishing the interiors of the head office was an opportunity to infuse this space with unparalleled aesthetics and functionality. The 20-meter-high 3D American walnut cladding pattern, an awe-inspiring staircase, and a lantern suspended 20 meters above the ground contribute to the park's grandeur. The lobby boasts a captivating replica of a container, a striking spider wall combining leather and steel, and a fusion of velvet and metal.

Every detail, from leather-covered columns to the unique design elements, accentuates the modernity and uniqueness of this building.