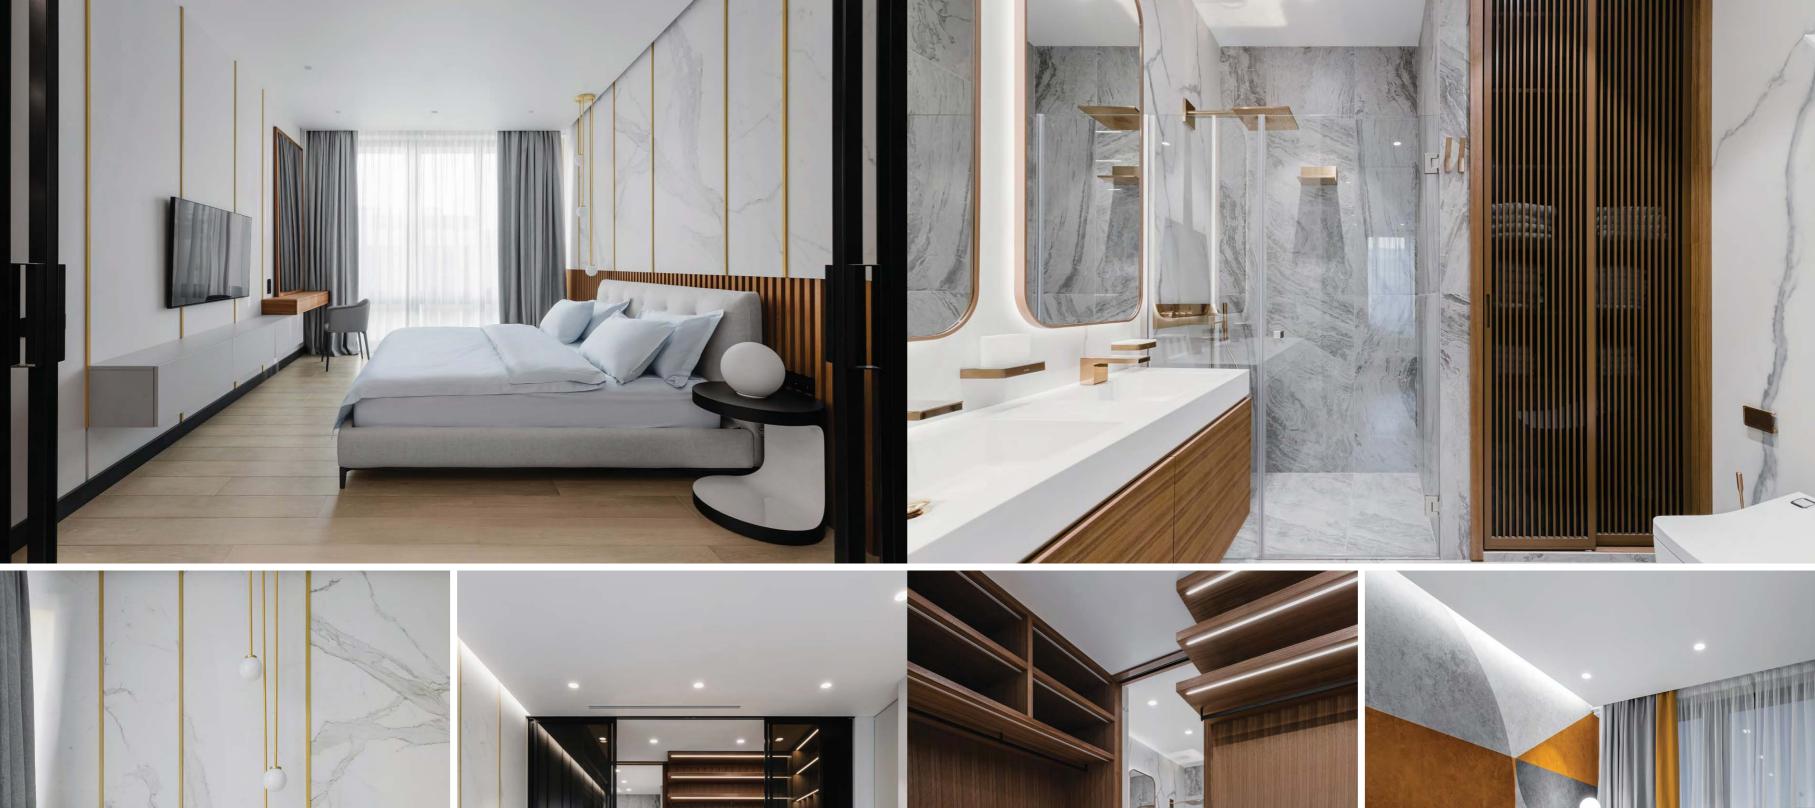

# PRIVATE | Moscow, Russia

For a seemingly small but exceptionally luxurious apartment in the upscale area of Moscow, we provided custom-made furniture, doors, panels, and the kitchen. The elements made from eucalyptus veneer stand out prominently with their beauty and high gloss.