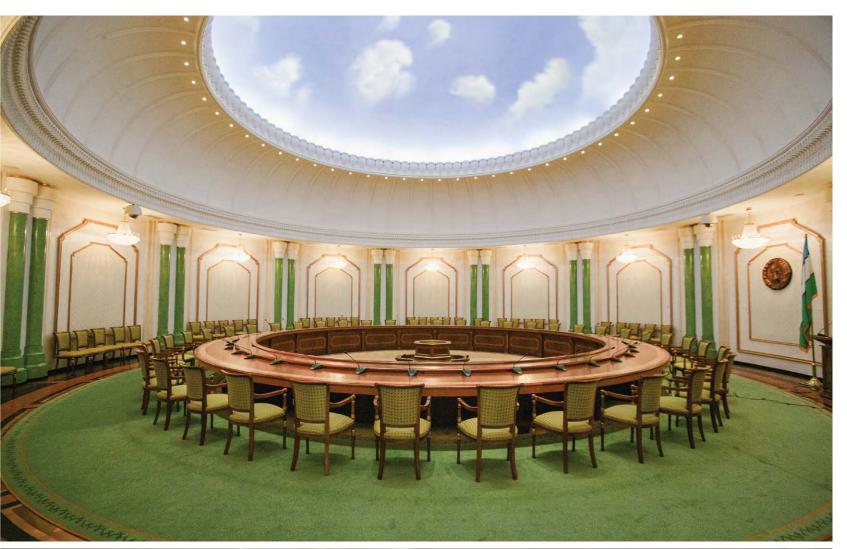

## PRESIDENTIAL PALACE

Tashkent,
Uzbekistan

The Presidential Palace stands as a profoundly significant residence, symbolizing the Republic of Uzbekistan and embodying the stature of its esteemed President.

Occupying an expansive 5460 square meters, the palace is not merely a building but a testament to the nation's strength and leadership.

The interiors of this distinguished residence are meticulously crafted, with a focus on luxury and opulence.

The most sumptuous rooms showcase a harmonious blend of the finest natural materials, each painstakingly processed to achieve the pinnacle of refinement.

Wood, plaster, natural stone, and silk come together in a symphony of elegance, elevating the palace to a realm of unparalleled sophistication.