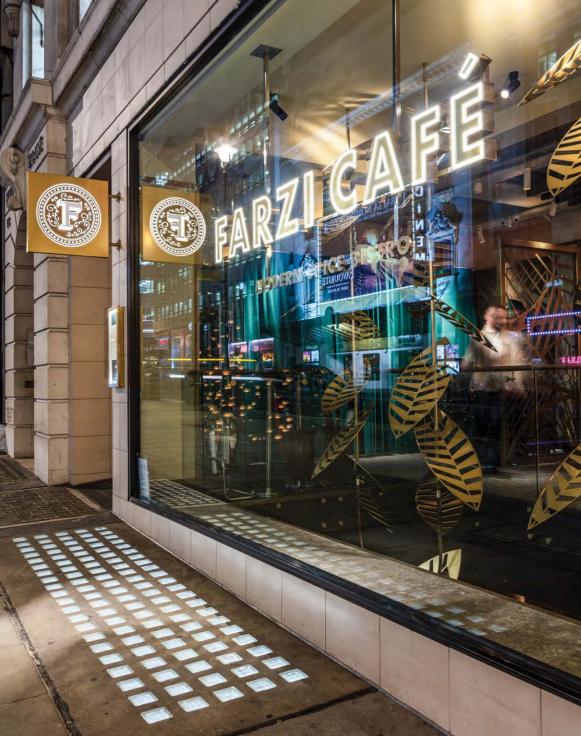

FARZI CAFE

London, **United Kingdom** 

Farzi Café London, inaugurated in 2019 in Haymarket, just minutes away from the renowned Piccadilly Circus, stands as a testament to Enterijer Janković's distinctive touch.

The café-restaurant's ambiance, marked by its tables and chairs, proudly bears the signature of Enterijer Janković.

MISS PARADIS RESTAURANT

New York, **USA** 

Miss Paradis, the modern American restaurant, bears the distinctive design touch of the renowned eccentric designer Philippe Starck. The two-storey space, featuring 120 seats, has been furnished by Enterijer Janković.