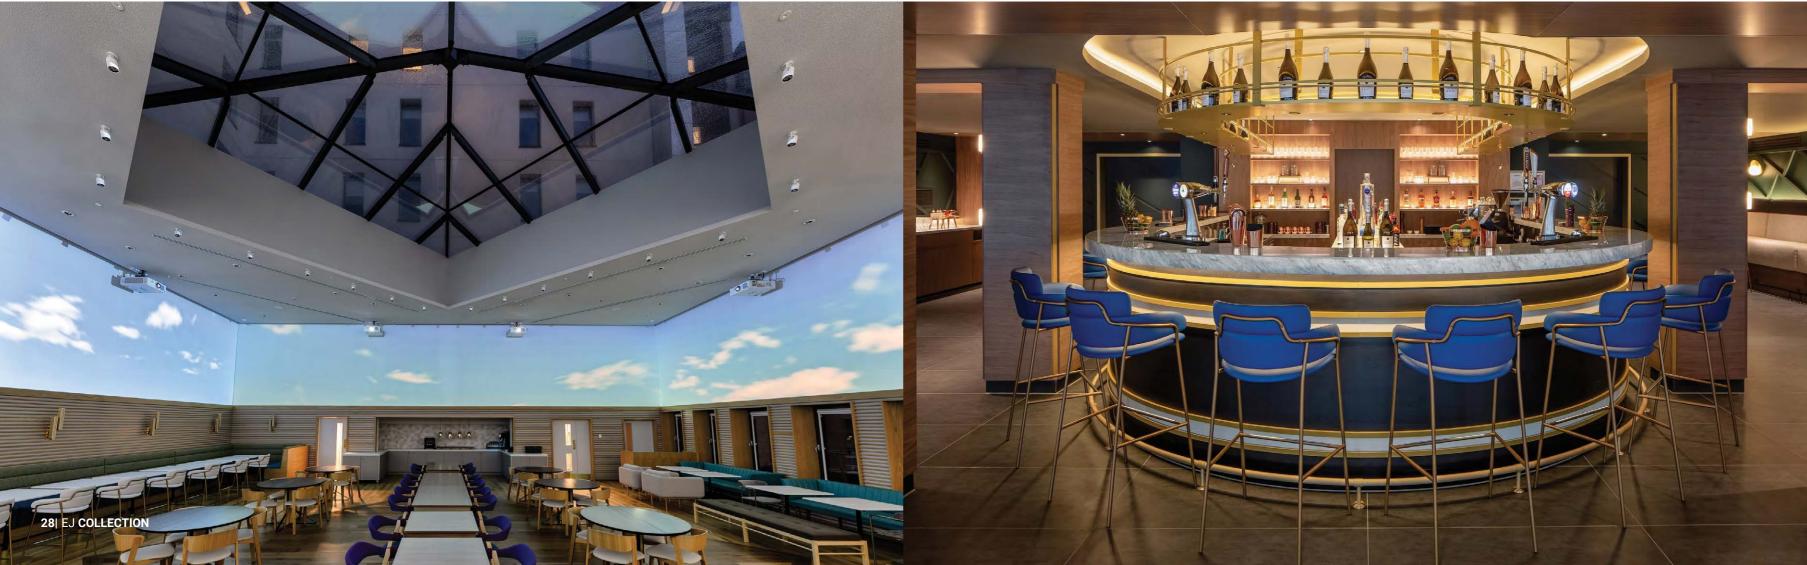

Zaryadye Park, established after 50 years, stands as the first public park in the heart of Moscow, nestled between the pedestrian zone Kitai-Gorod and the Kremlin. The park includes a futuristic Philharmonic building, featuring large and small concert halls, an exhibition space, a museum, and a shop. The construction of this architectural marvel received valuable contributions in terms of knowledge and experience from Valery Gergiev, the General and Artistic Director of the Mariinsky Theater in St. Petersburg.

Enterijer Janković took on the significant responsibility of furnishing the large and small concert halls, which involved the creation of movable adjustable beams, 3D relief ceilings, and wall claddings made from exotic mahogany wood, extending to public areas as well.

The knowledge and technology implemented for this grand project are a testament to the size and capacity of our company. The building's intricate technical characteristics necessitated the use of cutting-edge technology, leading to the enhancement of our production plant with several 5-axis machines. This project reflects our commitment to excellence in both craftsmanship and innovation.