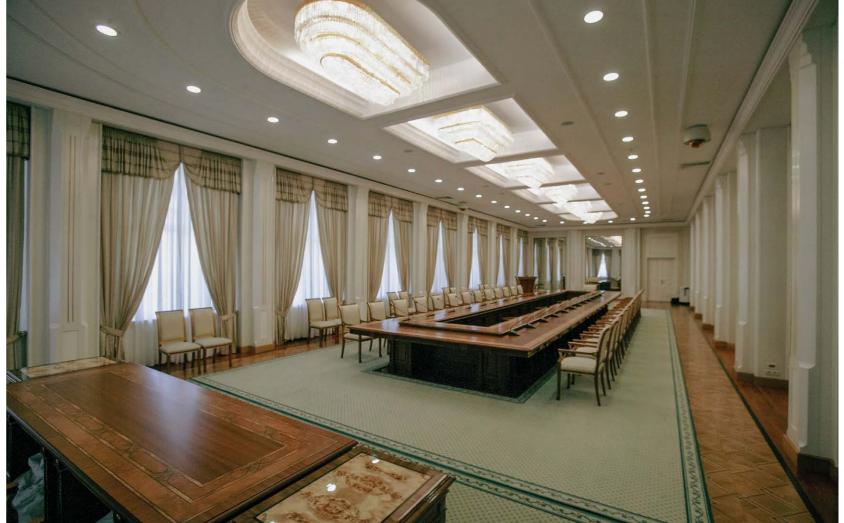

### SENATE Tashkent, Uzbekistan

The Senate of the Republic of Uzbekistan stands as a pinnacle of representativeness, embodying the nation's governance with grace and distinction.

Exclusivity, durability, and modernity converge in the finishing materials that adorn the Senate, ensuring an environment of unparalleled quality. The meticulous selection of materials includes a harmonious blend of wood, stone, and stainless steel, transforming the building into a testament of sophisticated elegance.

From the doors that greet dignitaries to the wall linings that echo with history, and the floorings that bear the weight of legislative decisions, every element within the Senate is of the highest quality.