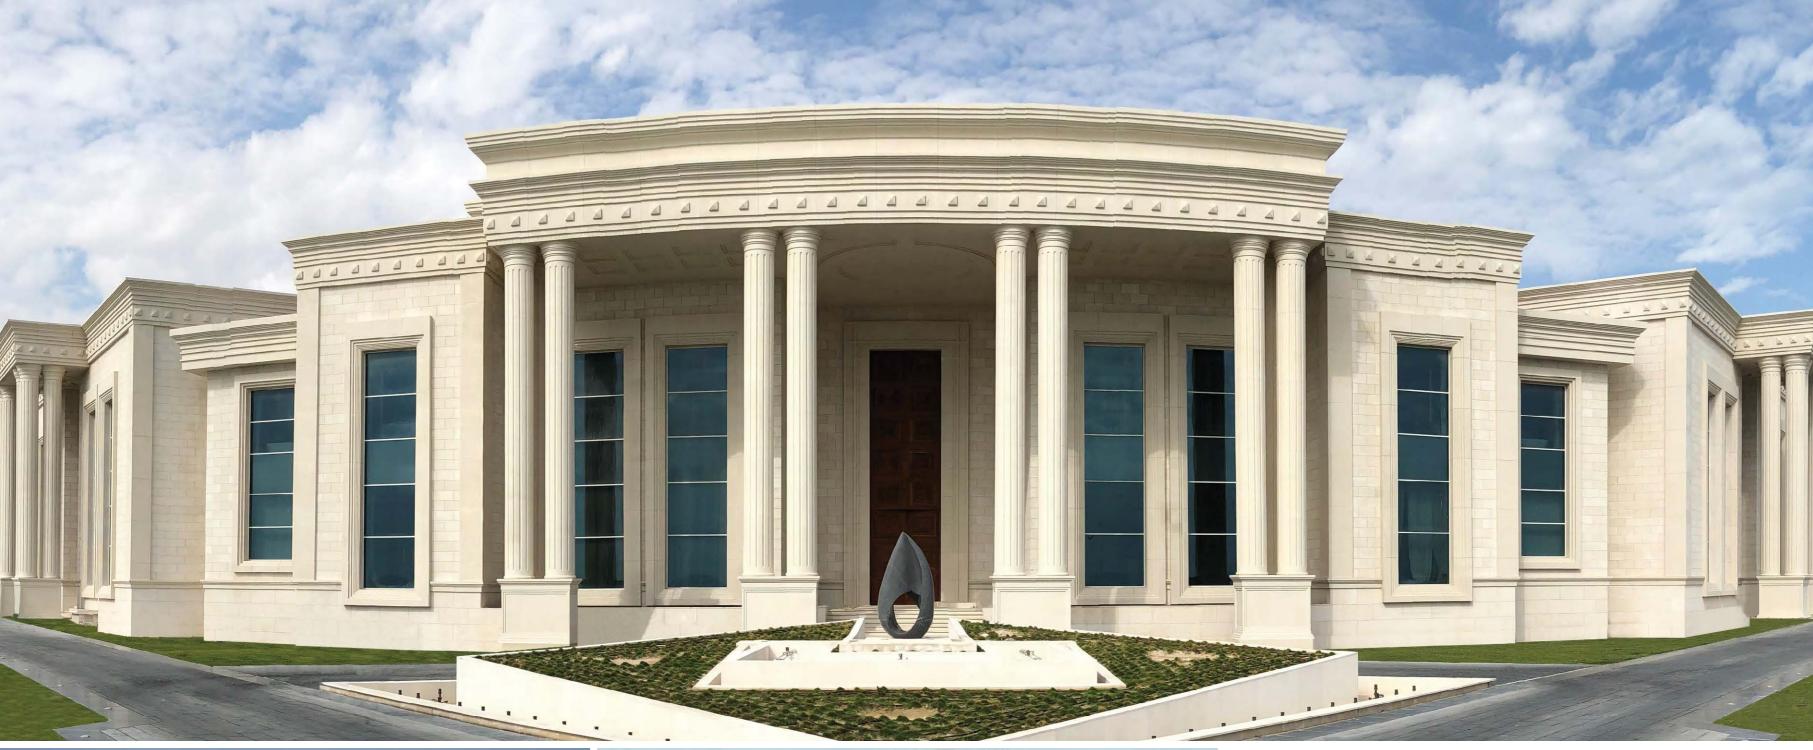

#### GOVERNMENT OF BOSNIAN SERB REPUBLIC

Banja Luka, **Bosnia and Herzegovina** 

Spanning an impressive 52,500 square meters, the Government Building of the Republic of Srpska stands as a monumental structure, comprising dedicated spaces for both the Presidential and Ministerial functions. In addition to its governmental roles, the building boasts a sophisticated touch with the inclusion of a hotel featuring 52 suites.

This remarkable project, designed and delivered by our company, represents a notable achievement within the stringent time frame of under 7 months. The speed and precision with which this expansive structure was conceptualized and brought to fruition underscore our commitment to excellence and efficiency in architectural design.