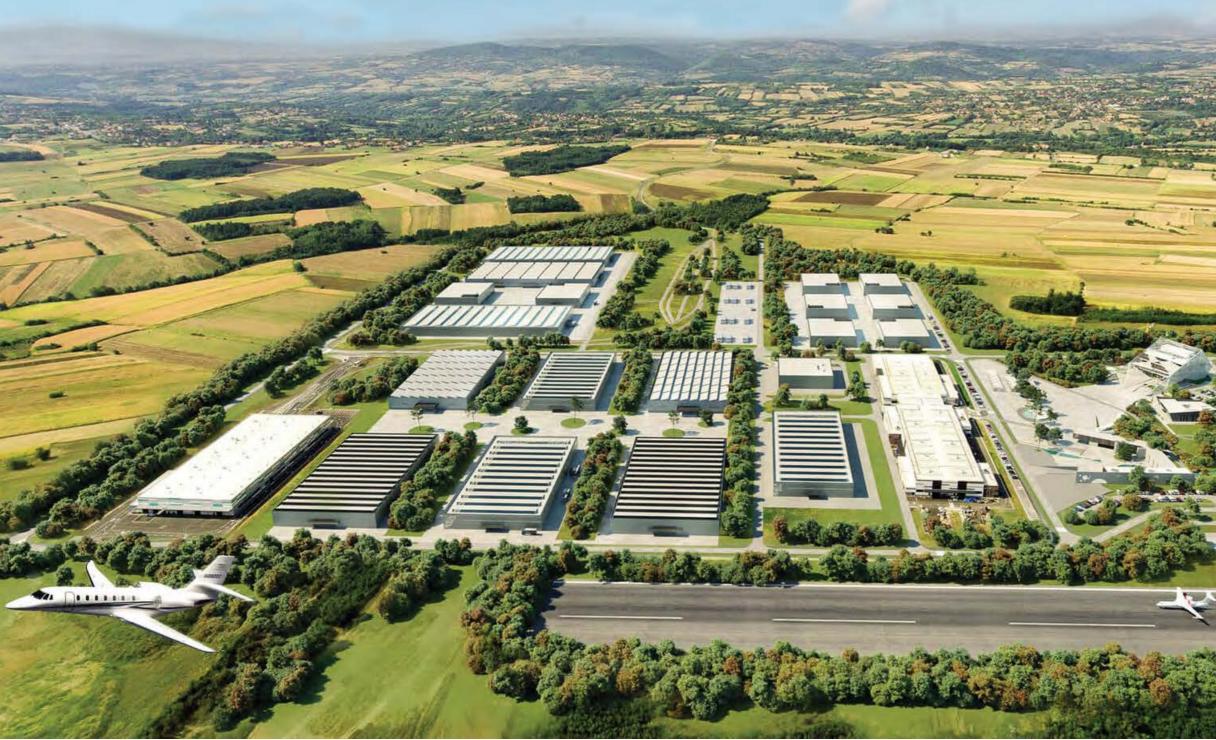

#### MIND PARK Kragujevac, Serbia

The recently completed project for Mind Park in Kragujevac stands as a testament to our ability to create interiors of exceptional beauty and cutting-edge design, not only abroad but right here at home. Mind Park is not just a physical space, it's a convergence of ideas, technology, and logistics—a modern hub and the largest technological-industrial park in the region.

Our involvement in furnishing the interiors of the head office was an opportunity to infuse this space with unparalleled aesthetics and functionality. The 20-meter-high 3D American walnut cladding pattern, an awe-inspiring staircase, and a lantern suspended 20 meters above the ground contribute to the park's grandeur. The lobby boasts a captivating replica of a container, a striking spider wall combining leather and steel, and a fusion of velvet and metal.

Every detail, from leather-covered columns to the unique design elements, accentuates the modernity and uniqueness of this building.