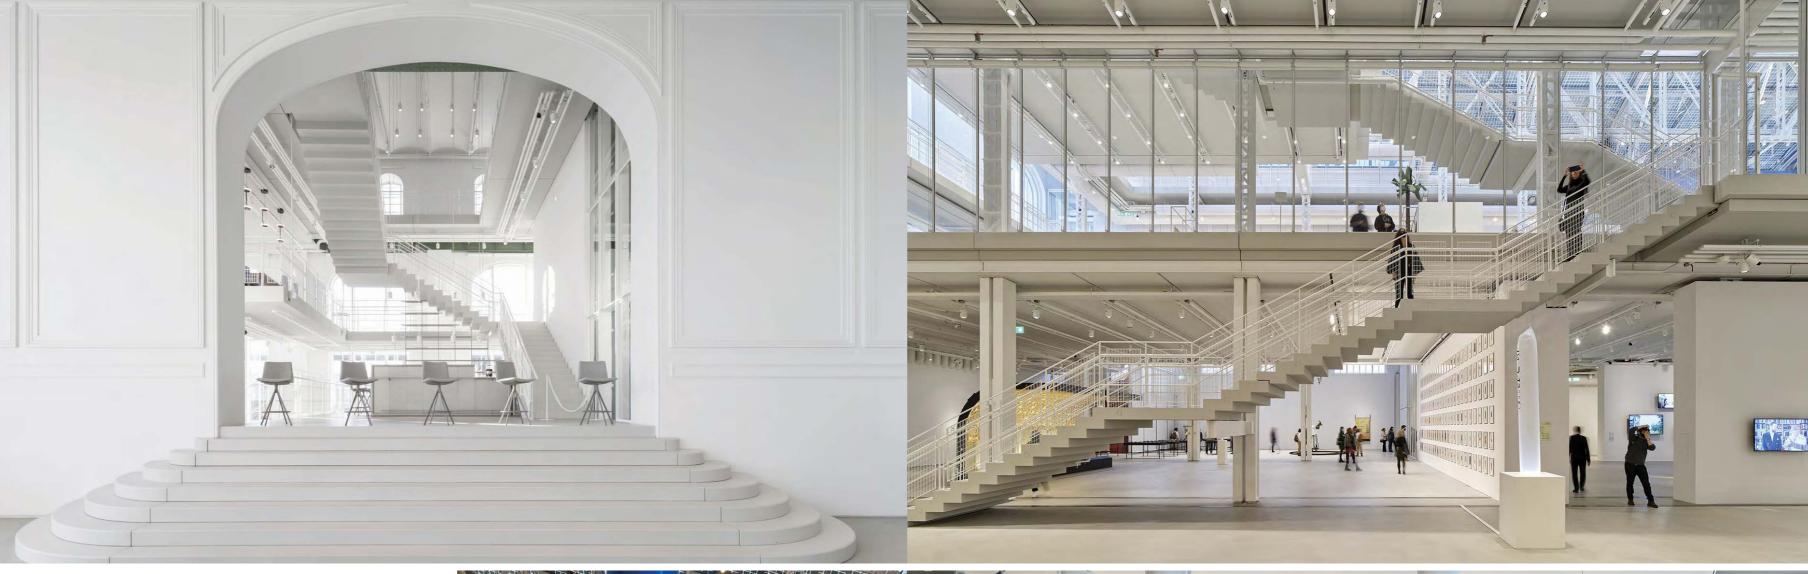

Moscow is experiencing a post-industrial renaissance, repurposing historical factories into creative hubs.

A notable project in this transformation is the GES-2 project, a magnificent historical power station originally built between 1904 and 1908. This project involves converting the space into a 20,000 square meter area designed to offer a rich and interconnected experience, including visual and performing arts. Additionally, it will provide a communal area for the public.

The GES-2 project, following its closure, was acquired by the V-A-C Foundation, which led the restoration and renovation initiative. The goal is to transform the main building and its surroundings into a fresh cultural destination for Moscow. Renzo Piano Building Workshop is responsible for the redesign of GES-2.

Enterijer Janković proudly participated in furnishing this contemporary center in the heart of the capital, Moscow.