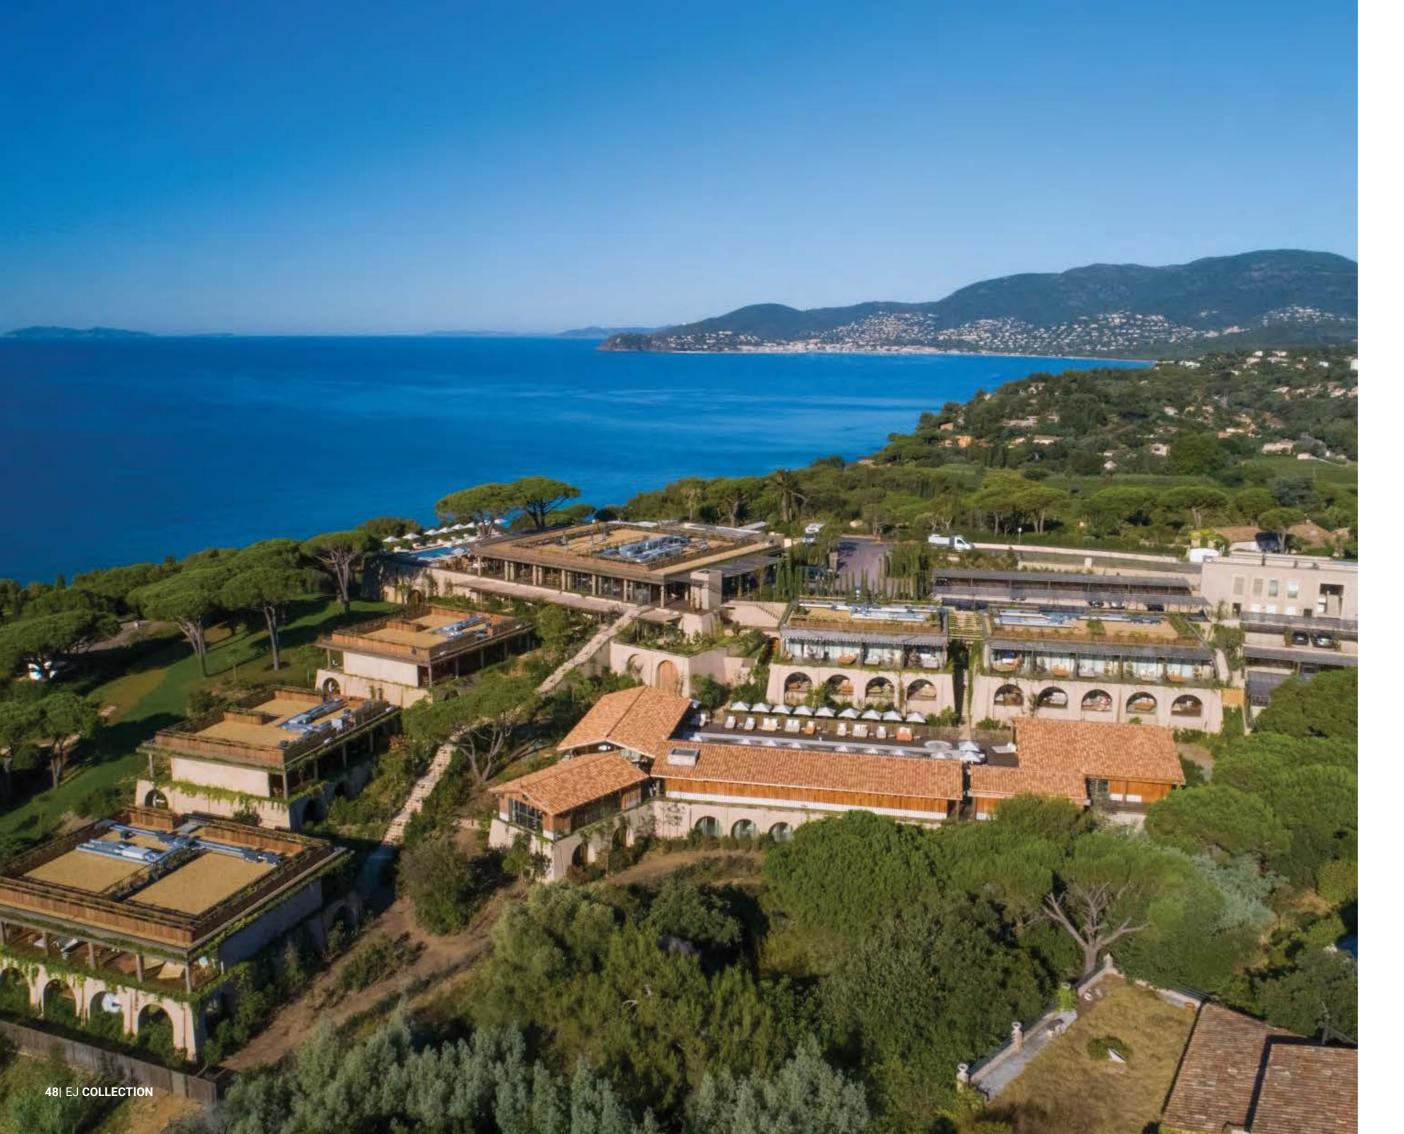

Situated in the heart of the Cote d'Azur, the iconic Carlton Cannes, a Regent Hotel, has recently reopened its doors. The 332-key hotel underwent a comprehensive renovation led by French interior designer Tristan Auer. This two-year-long renovation aimed to preserve the hotel's historic features, including its Belle Epoque facade.

Noteworthy additions to the property include two new wings, now housing luxury residences, which gracefully envelop the rear of the hotel. This expansion has given rise to an enclosed landscaped garden, enhancing the overall charm and allure of the iconic Carlton Cannes.