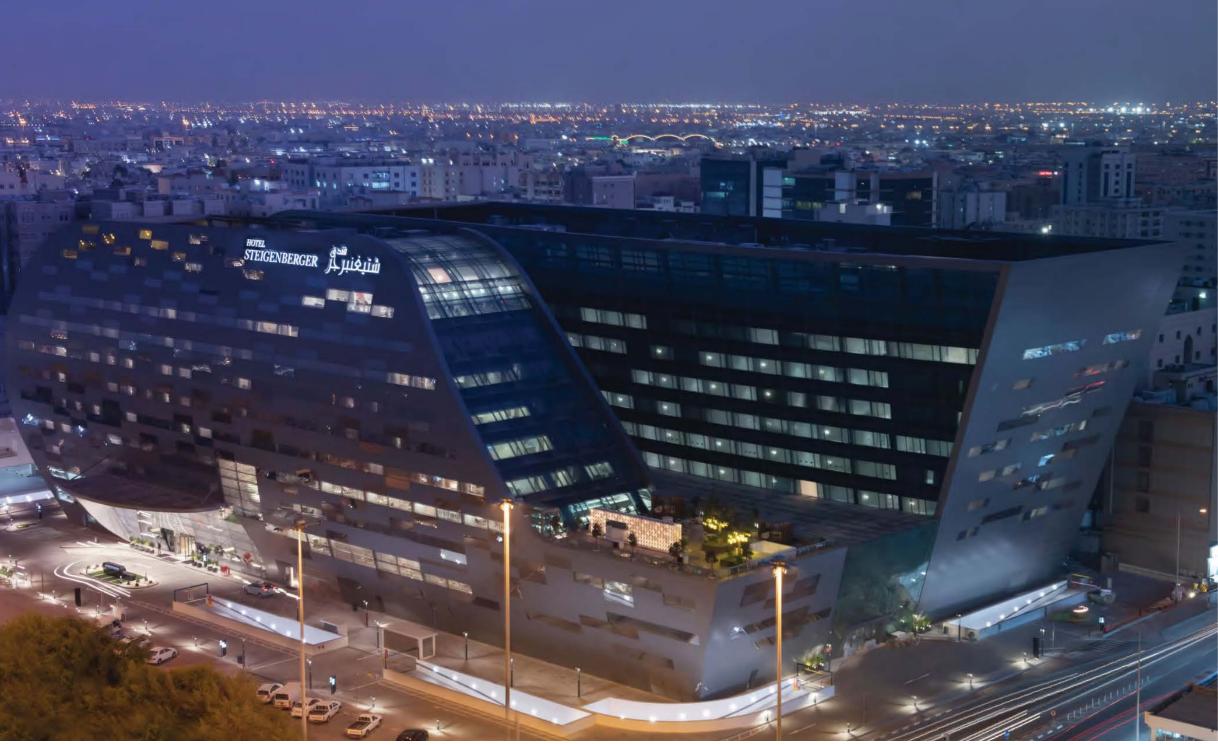

### STEIGENBERGER Doha, Qatar

The Steigenberger Hotel on Airport Road in Doha is among the many magnificent projects that were completed ahead of the FIFA World Cup in Qatar in 2022.

This five-star establishment boasts approximately 200 rooms, including junior suites, suites, and a presidential suite. Our involvement in this project aligns with our dedication to contributing to the creation of exceptional and luxurious accommodations in preparation for major events and beyond.