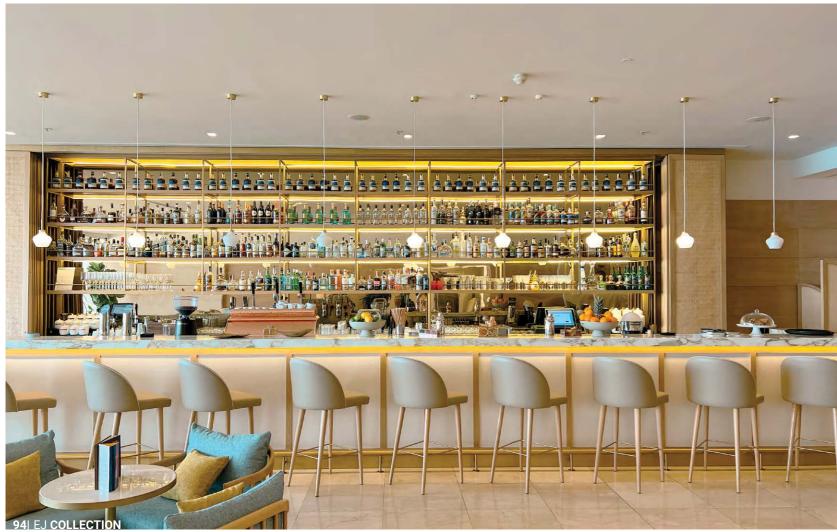

## HOLIDAY INN London, United Kingdom

Situated adjacent to High Street Kensington, the largest Holiday Inn in Europe is one among several hotels in London that we have actively contributed to in recent years. For this specific project, our responsibility was to furnish 700 rooms along with a café that proudly serves coffee from the globally renowned Starbucks chain.

This undertaking underscores our commitment to providing comprehensive interior solutions for large-scale hospitality projects in the dynamic city of London.

Edinburgh, London, Glasgow, **United Kingdom** 