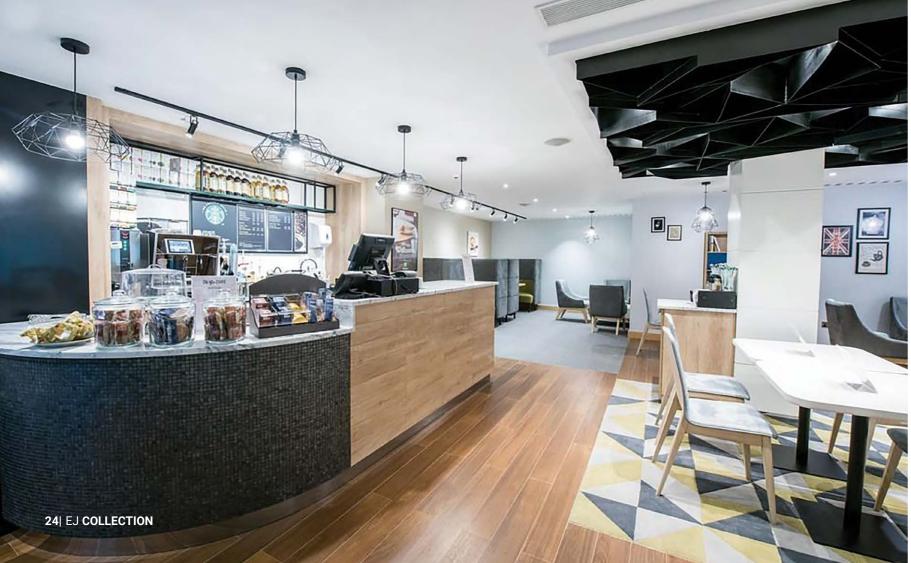

## HOLIDAY INN London, United Kingdom

Situated adjacent to High Street Kensington, the largest Holiday Inn in Europe is one among several hotels in London that we have actively contributed to in recent years. For this specific project, our responsibility was to furnish 700 rooms along with a café that proudly serves coffee from the globally renowned Starbucks chain.

This undertaking underscores our commitment to providing comprehensive interior solutions for large-scale hospitality projects in the dynamic city of London.

Edinburgh, London, Glasgow, **United Kingdom** 