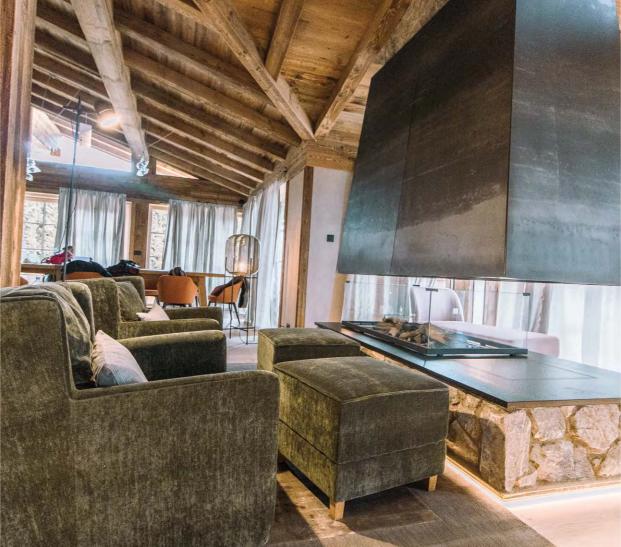

## PRIVATE Kitzbühel, RESIDENCE Austria

The Winter House project, a masterpiece from the initial concept by our designer to the meticulous execution of the work (excluding craftsmanship), proudly bears the distinctive signature of EJ.

Every detail, from the choice of materials to the execution of the work, was carefully curated to bring this vision to life. Contemporary materials, including the innovative Lapitec, were employed to not only showcase modernity but also to enhance functionality.

In crafting this mountain retreat, we looked to the natural environment as our muse. The integration of naturally occurring stone and rustic oak cladding was a deliberate choice to seamlessly blend the Winter House into its surroundings. These materials not only elevate the aesthetics but also contribute to a sense of connection and harmony with the serene mountain landscape.