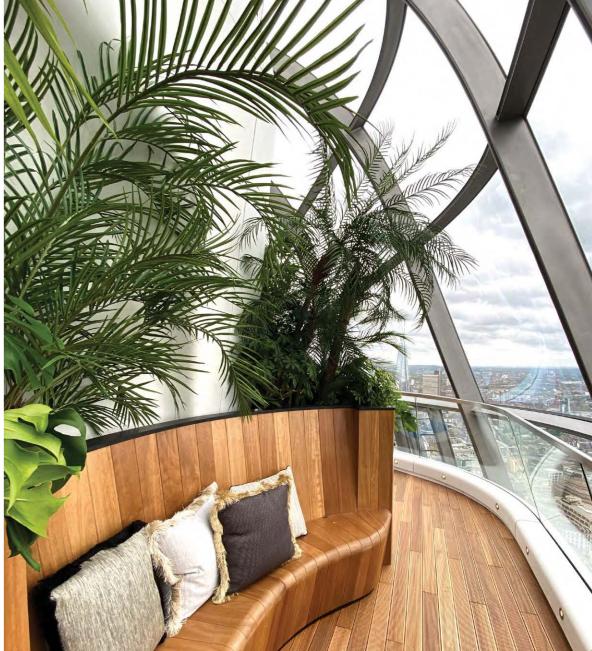

## ONE BLACKFRIARS London, PENTHOUSE United Kingdom

This magnificent 5-storey futuristic penthouse, nestled in the heart of central London, stands as a captivating window into the future of interior design and furnishing. Our company, with great honor, took on the responsibility of equipping this avant-garde space, leaving behind a mark of professionalism, creativity, and an unwavering commitment to meeting diverse tasks and staying at the forefront of design trends.

The penthouse's futuristic allure is manifested in every corner, where innovative design elements redefine the conventional norms of luxury living. From cutting-edge technology integrations to avant-garde furnishings, each detail contributes to the narrative of a space that transcends time.

The prestigious location adds another layer of distinction, allowing residents and guests to immerse themselves in the cultural richness of the surroundings. The pedestrianised Carnaby Street, the renowned art gallery "Waddington Galleries," and the iconic Royal Academy of Arts are just steps away, offering an unparalleled experience at every turn.