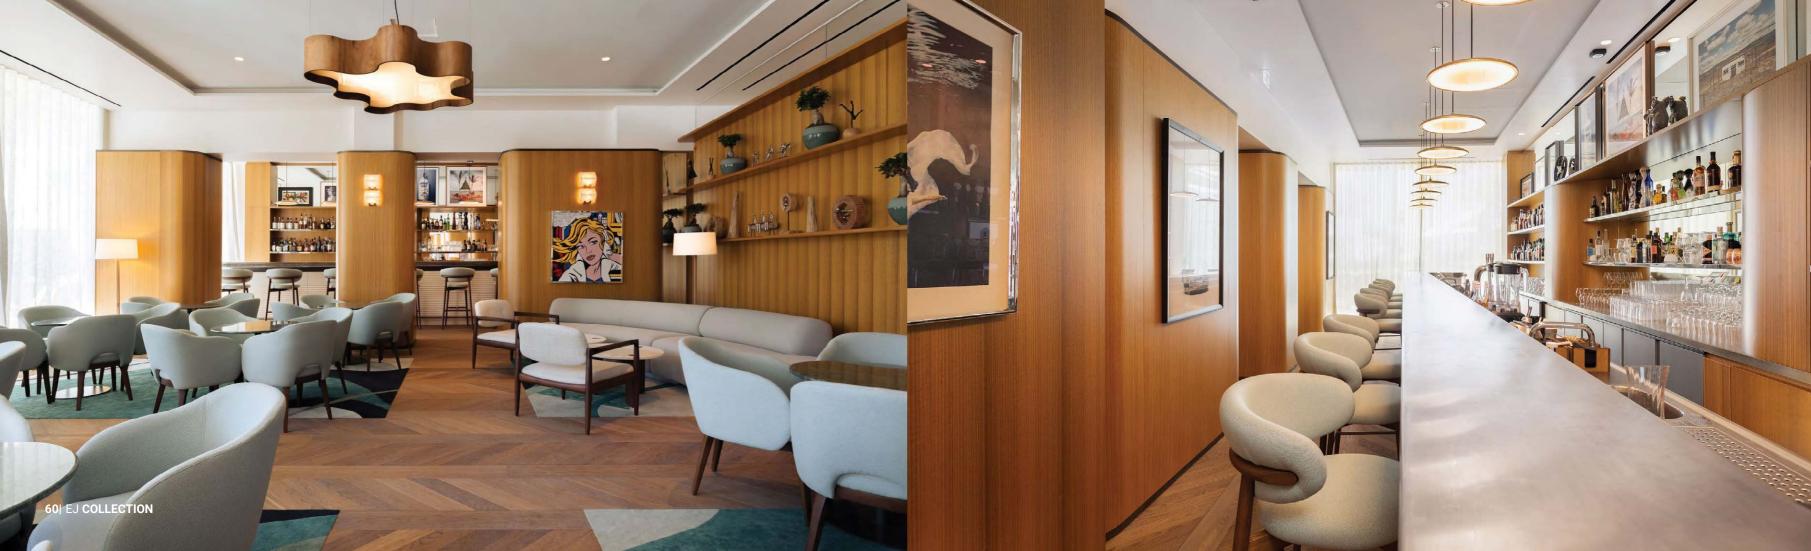

FARZI CAFE

London, **United Kingdom** 

Farzi Café London, inaugurated in 2019 in Haymarket, just minutes away from the renowned Piccadilly Circus, stands as a testament to Enterijer Janković's distinctive touch.

The café-restaurant's ambiance, marked by its tables and chairs, proudly bears the signature of Enterijer Janković.

MISS PARADIS RESTAURANT

New York, **USA** 

Miss Paradis, the modern American restaurant, bears the distinctive design touch of the renowned eccentric designer Philippe Starck. The two-storey space, featuring 120 seats, has been furnished by Enterijer Janković.

The collaboration between Starck's innovative design and Enterijer Janković's professional, high-quality workmanship is evident to passers-by in Soho.

Design by Philippe Starck