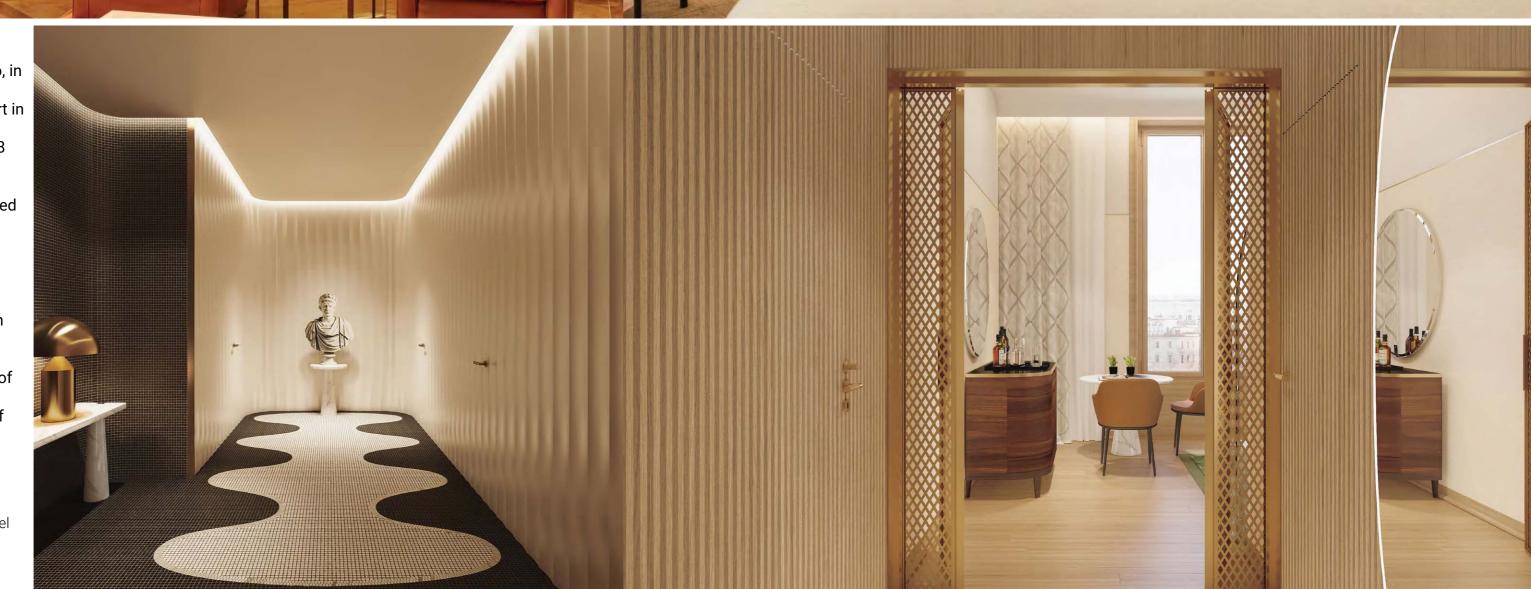

Nestled near the elegant Spanish Steps and the vibrant Via del Corso, in the heart of Rome, stands an impressive hotel where EJ took part in furnishing the interior.

The Bulgari Hotel, housed in a 1938 building, recently opened its doors after a meticulous restoration and interior decoration process, designed by the architectural duo Antonio Citterio and Patricia Viel.

The grand exterior of the hotel is seamlessly complemented by a contemporary interior adorned with luxurious materials, reminiscent of Bulgari's artistry in jewelry making. EJ's involvement in the realisation of this exceptional hotel signifies its contribution to creating a temple of BVL style, where luxury and sophistication converge to offer guests a truly extraordinary experience in the heart of Rome.