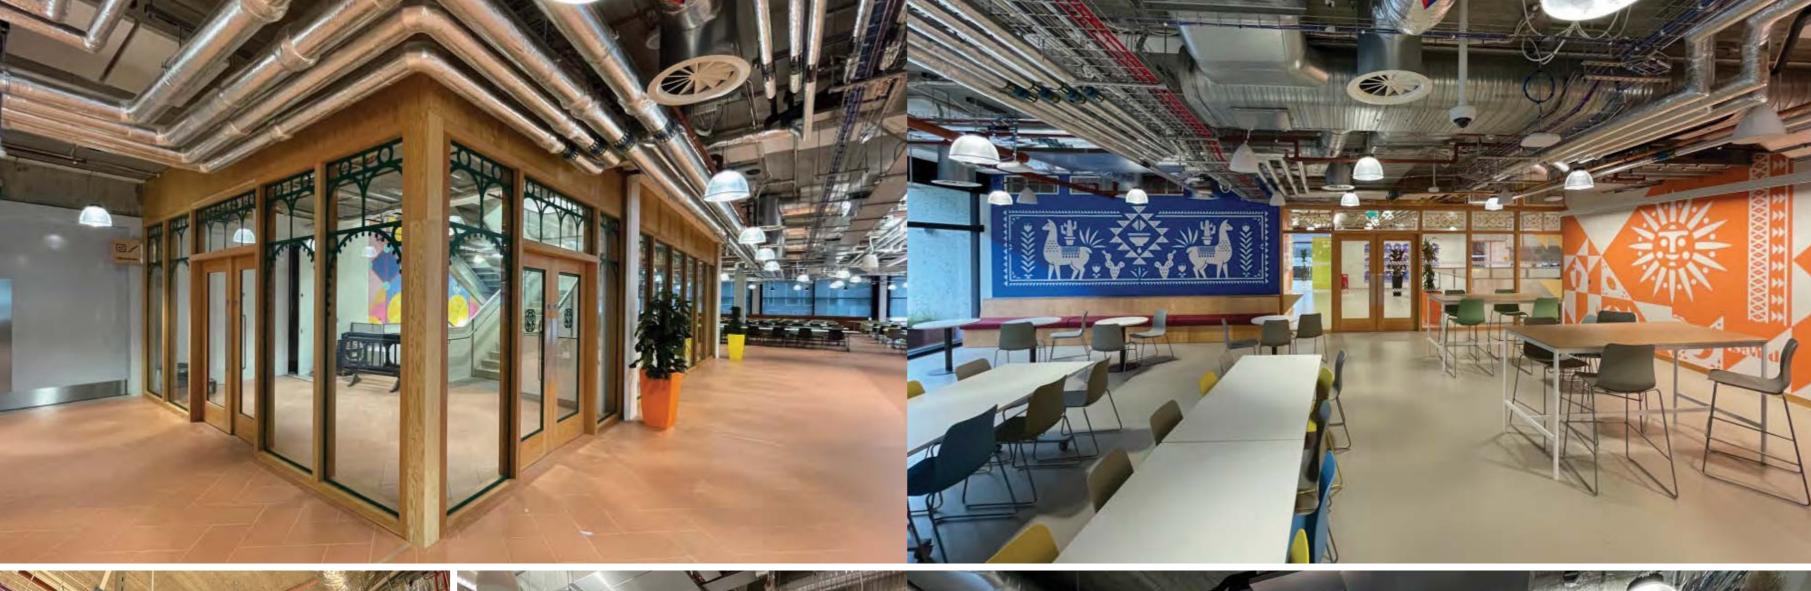

#### **LEWIS CUBITT SQUARE 10**

London, **United Kingdom** 

10 Lewis Cubitt Square stands as a dynamic mixed-use building, a cornerstone of the King's Cross masterplan that seamlessly integrates into the evolving neighborhood while harmonizing with the established public realm. This architectural gem represents a pivotal element in the area's development.

In proud partnership with our company, this landmark now hosts modern office spaces designed to inspire innovation and collaboration. Our contribution to furnishing these spaces was a testament to our commitment to excellence, as we worked closely with one of the most renowned social media companies to create a workspace that reflects their forward-thinking ethos.