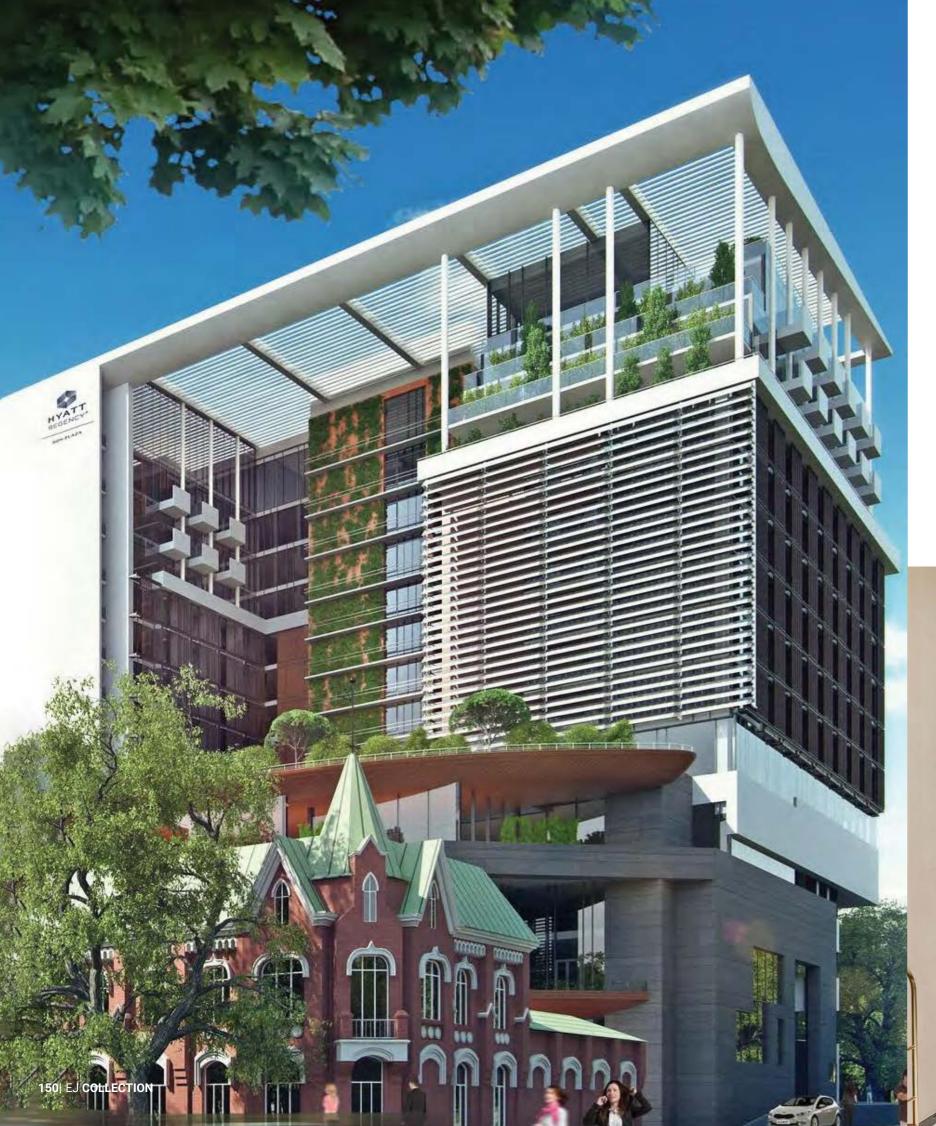

## GRAND ROSTOV BY HYATT REGENCY Rostov-on-Don, Russia

The Hyatt Regency Don-Plaza Hotel, a five-star congress hotel with apartments and a spa, stands as a prominent establishment in South Russia.

It is an integral part of a mixed-use development, also known as the International Congress Centre.

The interior of the apartments within the Hyatt Regency Don-Plaza Hotel is characterized by a sophisticated blend of wood, metal, and upholstered furniture. This combination creates an aesthetically pleasing and comfortable environment for guests, ensuring a luxurious and enjoyable stay at this prestigious hotel in South Russia.