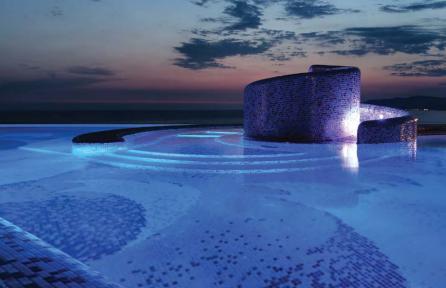

### LE MERIDIEN LAV Split, Croatia

Situated along the pristine shores of the Adriatic Sea, with its emerald-clear waters and just a short distance from Split, this hotel boasts a unique setting that serves as an ideal starting point for exploring the enchanting Dalmatian coast.

For this project, our company took on the responsibility of furnishing both the rooms and public areas.

Design by Atellior