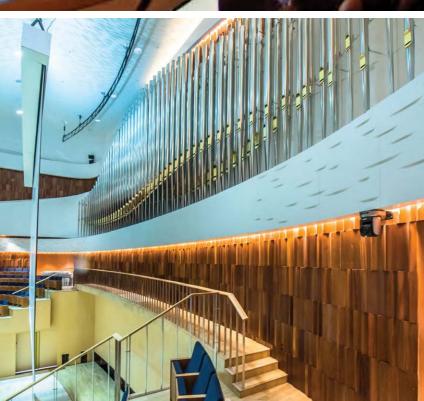

Zaryadye Park, established after 50 years, stands as the first public park in the heart of Moscow, nestled between the pedestrian zone Kitai-Gorod and the Kremlin. The park includes a futuristic Philharmonic building, featuring large and small concert halls, an exhibition space, a museum, and a shop. The construction of this architectural marvel received valuable contributions in terms of knowledge and experience from Valery Gergiev, the General and Artistic Director of the Mariinsky Theater in St. Petersburg.

Enterijer Janković took on the significant responsibility of furnishing the large and small concert halls, which involved the creation of movable adjustable beams, 3D relief ceilings, and wall claddings made from exotic mahogany wood, extending to public areas as well.

The knowledge and technology implemented for this grand project are a testament to the size and capacity of our company. The building's intricate technical characteristics necessitated the use of cutting-edge technology, leading to the enhancement of our production plant with several 5-axis machines. This project reflects our commitment to excellence in both craftsmanship and innovation.