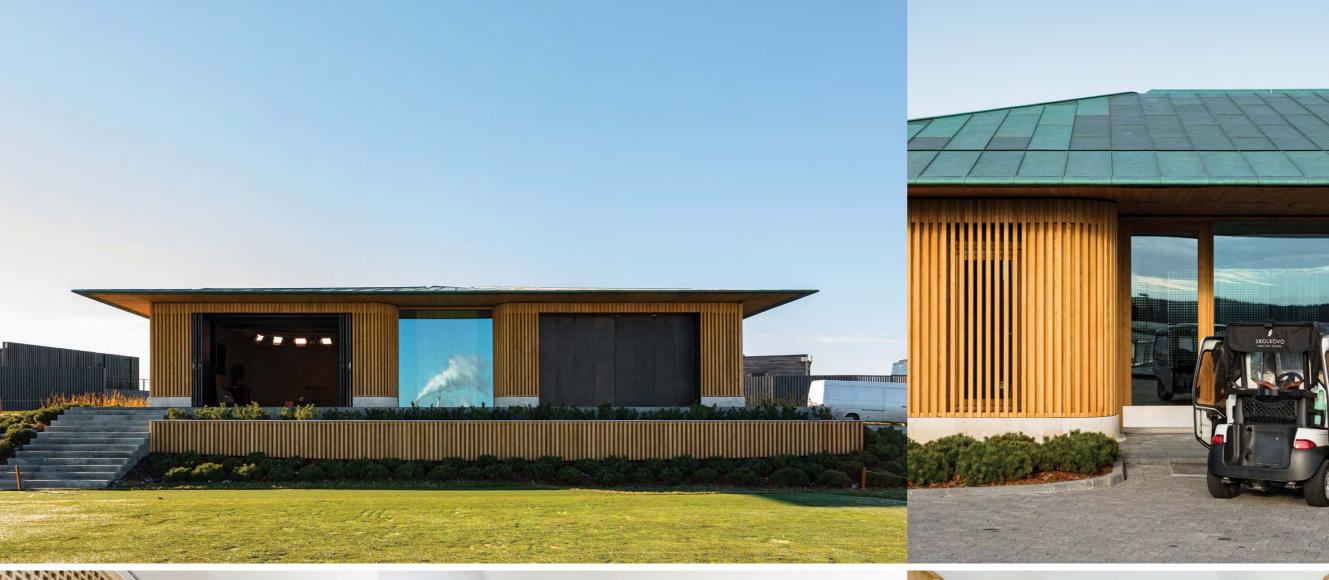

## SKOLKOVO Moscow, Russia

The Skolkovo Golf Club House is situated on the outskirts of Moscow, within a premium Golf Course designed by Jack Nicklaus. Covering 100 hectares of majestic parkland, the Skolkovo golf course has gained recognition as one of the finest in the world.

This golf course is part of the Skolkovo Innovation Center, a high-tech business area developed by the government to foster cutting-edge science and technology projects, contributing to the establishment of a Russian "Silicon Valley."

Enterijer Janković played a significant role in enhancing the aesthetics and functionality of this modern and prestigious sports facility. Our contributions encompassed the exterior wood cladding, facade, stained glass constructions, built-in interior elements, interior doors, and partitions.